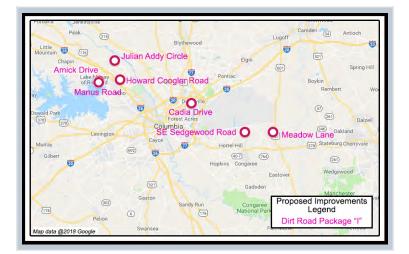

Upcoming advertisements for bids include:

- 1) Dirt Road Paving Package "I" (7 Roads)
- 2) Broad River Neighborhood Improvements project (4 sidewalks)
- 3) Southeast Richland Neighborhood Improvements
- 4) Clemson Road Sidewalk