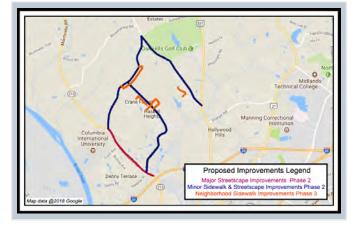

### Utility:

SCE&G started their utility relocations on Southeast Richland Neighborhood Improvements. Utility Reports and Utility Specifications were submitted for Southeast Richland Neighborhood Improvements. Utility Reports are being completed for Harrison Road Sidewalk, Polo Road Sidewalk, Alpine Road Sidewalk and North Springs and Harrington Road Intersection. The Atlas Road Widening sewer lines recommendations were received from the SCDOT. Subsurface Utility Engineering (SUE) for Screaming Eagle and Percival Road Intersection was received and SUE survey was completed for Garners Ferry and Harmon Road Intersection. Standard utility coordination efforts continue on all other active projects.