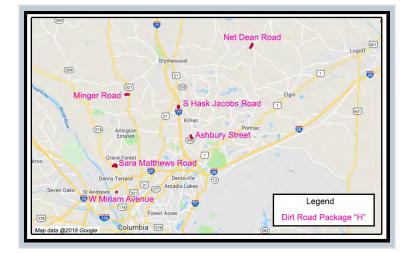

Construction continues on the following projects:

- 1) Three Rivers Greenway
- 2) North Main Street Widening
- 3) Shop Road Extension Phase 1
- 4) Hardscrabble Road Widening
- 5) Dirt Road Paving Package "G" (La Brew Drive and London Avenue)
- 6) Dirt Road Paving Package "H" (Bluff Oaks Road, S. Hask Jacobs Road, Sara Matthews Road, W. Miriam Avenue, Net Dean Road)
- 7) Sidewalk Package "S6" (Magnolia Street and School House Road)
- 8) Sidewalk Package "S8" (Pelham Drive and Tryon Street)
- 9) Sidewalk Package "S9" (Koon Road)
- 10) Resurfacing Package "M" (57 roads)
- 11) Resurfacing Package "O" (39 roads)
- 12) Resurfacing Package "P" (80 roads)
- 13) Transportation Improvement Contract 1 (1 Sidewalk, 23 Resurfacing Roads and 19 Dirt Roads)