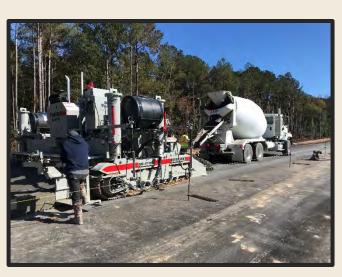

RICHLAND COUNTY TRANSPORTATION PENNY PROGRAM Monthly Progress Report

Utility relocations - Hardscrabble Road Widening project.

Paving operations continue on the Shop Road Extension Phase 1 project.

Storm drainage installation.