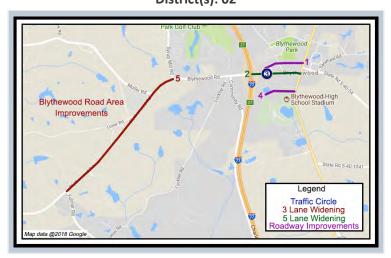

### **Pre-construction:**

Design continues on the following projects:

- Widenings: (1) Broad River Road Widening, (2) Blythewood Road Widening Phase 1, (3) Bluff Road Phase 2 Improvements, (4) Atlas Road Widening, (5) Pineview Road Improvements, (6) Shop Road Widening, (7) Polo Road Widening, (8) Lower Richland Boulevard Widening, and (9) Blythewood Road Area Improvements.
- Intersections: (1) Bull St. and Elmwood Ave. Intersection, (2) Garners Ferry Rd. and Harmon Rd. Intersection, (3) North Springs Rd. and Harrington Rd. Intersection, (4) Screaming Eagle Rd. and Percival Rd. Intersection, and (5) Clemson Road / Sparkleberry Lane Intersection.