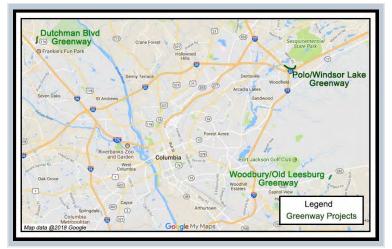

Upcoming design contracts include (1) Spears Creek Church Road Widening and (2) Concept phase design for Dutchman Boulevard, Polo/Windsor Lake and Woodbury/Old Leesburg Greenways.