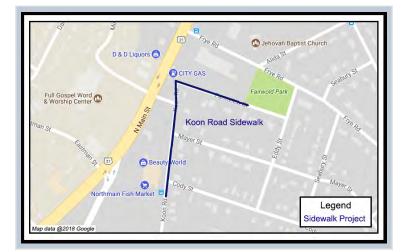

Construction continues on the following projects:

- 1) Three Rivers Greenway
- 2) North Main Street Widening
- 3) Shop Road Extension Phase 1
- 4) Hardscrabble Road Widening
- 5) Dirt Road Paving Package "G" (La Brew Drive and London Avenue)
- 6) Dirt Road Paving Package "H" (Bluff Oaks Road, S. Hask Jacobs Road, Sara Matthews Road, W. Miriam Avenue, Net Dean Road)
- 7) Sidewalk Package "S6" (Magnolia Street and School House Road)
- 8) Sidewalk Package "S8" (Pelham Drive and Tryon Street)
- 9) Sidewalk Package "S9" (Koon Road)
- 10) Resurfacing Package "M" (57 roads)
- 11) Resurfacing Package "O" (39 roads)
- 12) Resurfacing Package "P" (80 roads)
- 13) Transportation Improvement Contract 1 (1 Sidewalk, 23 Resurfacing Roads and 19 Dirt Roads)