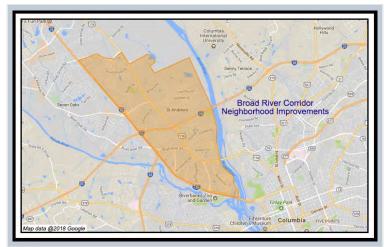

- Neighborhood Improvements: (1) Southeast Richland, (2) Crane Creek, (3) Decker Boulevard / Woodfield Park, (4) Broad River Corridor, and (5) Trenholm Acres / Newcastle.
- **Special**: (1) Shop Road Extension Phase 2 and (2) Innovista Greene Street Phase 2.
- **Greenways**: (1) Gills Creek A Greenway, (2) Crane Creek Sections A, B, and C, and (3) Smith / Rocky Branch Sections A, B, and C.
- Sidewalks and Bikeways: (1) Percival Road Sidewalk, (2) Polo Road Sidewalk, (3) Harrison Road Sidewalk, (4) Alpine Road Sidewalk, (5) Sunset Drive Sidewalk, (6) Fort Jackson Boulevard Multi-Use Path, and 25 Bikeways.
- **Dirt Roads Program:** Management of over 100 dirt roads continues with roads being in various stages of planning, design and right-of-way acquisition services.