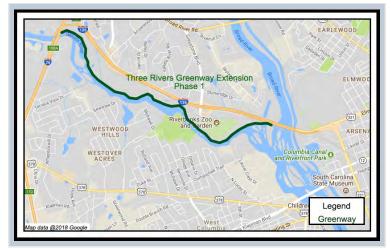

Construction continues on the following projects:

- 1) Three Rivers Greenway
- 2) North Main Street Widening
- 3) Shop Road Extension Phase 1
- 4) Hardscrabble Road Widening
- 5) Dirt Road Paving Package "G" (La Brew Drive and London Avenue)
- 6) Dirt Road Paving Package "H" (Bluff Oaks Road, S. Hask Jacobs Road, Sara Matthews Road, W. Miriam Avenue, Net Dean Road)
- 7) Sidewalk Package "S6" (Magnolia Street and School House Road)
- 8) Sidewalk Package "S8" (Pelham Drive and Tryon Street)
- 9) Sidewalk Package "S9" (Koon Road)
- 10) Resurfacing Package "M" (57 roads)
- 11) Resurfacing Package "O" (39 roads)
- 12) Resurfacing Package "P" (80 roads)
- 13) Transportation Improvement Contract 1 (1 Sidewalk, 23 Resurfacing Roads and 19 Dirt Roads)