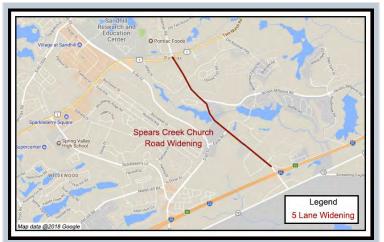

Upcoming design contracts include (1) Spears Creek Church Road Widening and (2) Concept phase design for Dutchman Boulevard, Polo/Windsor Lake and Woodbury/Old Leesburg Greenways.