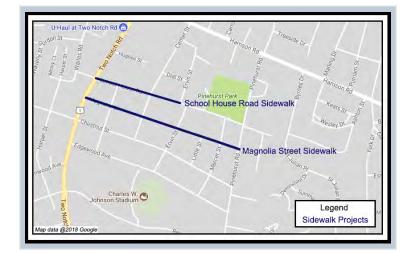

Construction continues on the following projects:

- 1) Three Rivers Greenway
- 2) North Main Street Widening
- 3) Shop Road Extension Phase 1
- 4) Hardscrabble Road Widening
- 5) Dirt Road Paving Package "G" (La Brew Drive and London Avenue)
- 6) Dirt Road Paving Package "H" (Bluff Oaks Road, S. Hask Jacobs Road, Sara Matthews Road, W. Miriam Avenue, Net Dean Road)
- 7) Sidewalk Package "S6" (Magnolia Street and School House Road)
- 8) Sidewalk Package "S8" (Pelham Drive and Tryon Street)
- 9) Sidewalk Package "S9" (Koon Road)
- 10) Resurfacing Package "M" (57 roads)
- 11) Resurfacing Package "O" (39 roads)
- 12) Resurfacing Package "P" (80 roads)
- 13) Transportation Improvement Contract 1 (1 Sidewalk, 23 Resurfacing Roads and 19 Dirt Roads)