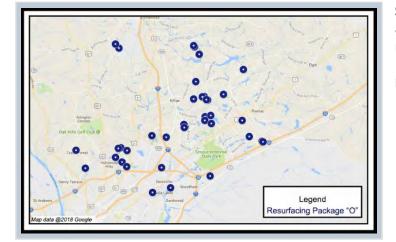

Construction continues on the following projects:

- 1) Three Rivers Greenway
- 2) North Main Street Widening
- 3) Shop Road Extension Phase 1
- 4) Hardscrabble Road Widening
- 5) Dirt Road Paving Package "G" (La Brew Drive and London Avenue)
- 6) Dirt Road Paving Package "H" (Bluff Oaks Road, S. Hask Jacobs Road, Sara Matthews Road, W. Miriam Avenue, Net Dean Road)
- 7) Sidewalk Package "S6" (Magnolia Street and School House Road)
- 8) Sidewalk Package "S8" (Pelham Drive and Tryon Street)
- 9) Sidewalk Package "S9" (Koon Road)
- 10) Resurfacing Package "M" (57 roads)
- 11) Resurfacing Package "O" (39 roads)
- 12) Resurfacing Package "P" (80 roads)
- 13) Transportation Improvement Contract 1 (1 Sidewalk, 23 Resurfacing Roads and 19 Dirt Roads)