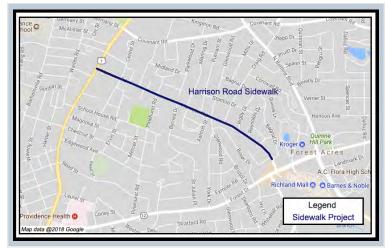

### Utility:

SCE&G started their utility relocations on Southeast Richland Neighborhood Improvements. Utility Reports and Utility Specifications were submitted for Southeast Richland Neighborhood Improvements. Utility Reports are being completed for Harrison Road Sidewalk, Polo Road Sidewalk, Alpine Road Sidewalk and North Springs and Harrington Road Intersection. The Atlas Road Widening sewer lines recommendations were received from the SCDOT. Subsurface Utility Engineering (SUE) for Screaming Eagle and Percival Road Intersection was received and SUE survey was completed for Garners Ferry and Harmon Road Intersection. Standard utility coordination efforts continue on all other active projects.