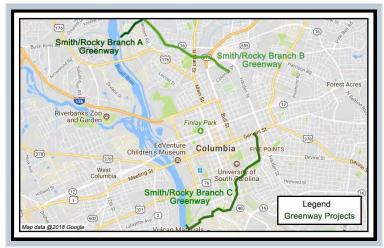

- Neighborhood Improvements: (1) Southeast Richland, (2) Crane Creek, (3) Decker Boulevard / Woodfield Park, (4) Broad River Corridor, and (5) Trenholm Acres / Newcastle.
- **Special**: (1) Shop Road Extension Phase 2 and (2) Innovista Greene Street Phase 2.
- **Greenways**: (1) Gills Creek A Greenway, (2) Crane Creek Sections A, B, and C, and (3) Smith / Rocky Branch Sections A, B, and C.
- Sidewalks and Bikeways: (1) Percival Road Sidewalk, (2) Polo Road Sidewalk, (3) Harrison Road Sidewalk, (4) Alpine Road Sidewalk, (5) Sunset Drive Sidewalk, (6) Fort Jackson Boulevard Multi-Use Path, and 25 Bikeways.
- **Dirt Roads Program:** Management of over 100 dirt roads continues with roads being in various stages of planning, design and right-of-way acquisition services.