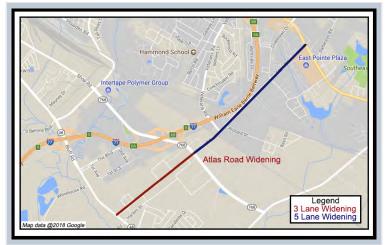

### **Pre-construction:**

Design continues on the following projects:

- Widenings: (1) Broad River Road Widening, (2) Blythewood Road Widening Phase 1, (3) Bluff Road Phase 2 Improvements, (4) Atlas Road Widening, (5) Pineview Road Improvements, (6) Shop Road Widening, (7) Polo Road Widening, (8) Lower Richland Boulevard Widening, and (9) Blythewood Road Area Improvements.
- Intersections: (1) Bull St. and Elmwood Ave. Intersection, (2) Garners Ferry Rd. and Harmon Rd. Intersection, (3) North Springs Rd. and Harrington Rd. Intersection, (4) Screaming Eagle Rd. and Percival Rd. Intersection, and (5) Clemson Road / Sparkleberry Lane Intersection.

### **Right-of-Way:**

The Right-of-Way acquisition process continues on the following projects:

- Atlas Road Widening has one hundred forty-seven (147) parcels and all have been acquired to-date with the exception of 2 railroad parcels that are pending construction agreements.
- Greene Street Phase 2 has twenty-one (21) parcels and eleven parcels (11) have been acquired to-date.
- Polo Road Sidewalk has seven (7) parcels and (seven) 7 parcels have been secured.
- Screaming Eagle/Percival Road Intersection has six (6) parcels and five (5) parcels have been acquired to date including one (1) right-of-entry.
- Garners Ferry/Harmon Road Intersection has four (4) parcels and four (4) parcels have been secured to-date.
- North Springs/Harrington Intersection has eleven (11) parcels and eleven (11) parcels have been secured.
- Bull Street/Elmwood Avenue Intersection has eight (8) parcels; preliminary contacts have been made and one appraisal has been requested.
- Blythewood Road Widening has twenty-one (21) parcels; preliminary contacts have been made with all but two parcels on hold.
- Alpine Road Sidewalk has six (6) permission parcels and title opinions have been received.
- Percival Road Sidewalk has three (3) permission parcels and title opinions have been received.