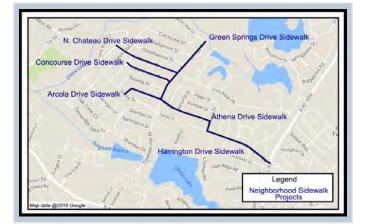

### **Construction:**

Substantial completion of Candlewood Neighborhood Improvements Phase 2 (Harrington Drive Sidewalk, Athena Drive Sidewalk and Green Springs Drive Sidewalk) was issued on November 19, 2018.