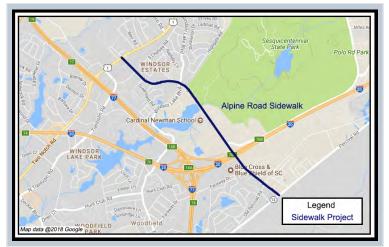

### **Right-of-Way:**

The Right-of-Way acquisition process continues on the following projects:

- Atlas Road Widening has one hundred forty-seven (147) parcels and all have been acquired to-date with the exception of 2 railroad parcels that are pending construction agreements.
- Greene Street Phase 2 has twenty-one (21) parcels and eleven parcels (11) have been acquired to-date.
- Polo Road Sidewalk has seven (7) parcels and (seven) 7 parcels have been secured.
- Screaming Eagle/Percival Road Intersection has six (6) parcels and five (5) parcels have been acquired to date including one (1) right-of-entry.
- Garners Ferry/Harmon Road Intersection has four (4) parcels and four (4) parcels have been secured to-date.
- North Springs/Harrington Intersection has eleven (11) parcels and eleven (11) parcels have been secured.
- Bull Street/Elmwood Avenue Intersection has eight (8) parcels; preliminary contacts have been made and one appraisal has been requested.
- Blythewood Road Widening has twenty-one (21) parcels; preliminary contacts have been made with all but two parcels on hold.
- Alpine Road Sidewalk has six (6) permission parcels and title opinions have been received.
- Percival Road Sidewalk has three (3) permission parcels and title opinions have been received.

### Utility:

SCE&G started their utility relocations on Southeast Richland Neighborhood Improvements. Utility Reports and Utility Specifications were submitted for Southeast Richland Neighborhood Improvements. Utility Reports are being completed for Harrison Road Sidewalk, Polo Road Sidewalk, Alpine Road Sidewalk and North Springs and Harrington Road Intersection. The Atlas Road Widening sewer lines recommendations were received from the SCDOT. Subsurface Utility Engineering (SUE) for Screaming Eagle and Percival Road Intersection was received and SUE survey was completed for Garners Ferry and Harmon Road Intersection. Standard utility coordination efforts continue on all other active projects.