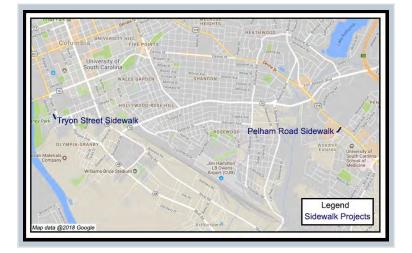

Construction continues on the following projects:

- 1) Three Rivers Greenway
- 2) North Main Street Widening
- 3) Shop Road Extension Phase 1
- 4) Hardscrabble Road Widening
- 5) Dirt Road Paving Package "G" (La Brew Drive and London Avenue)
- 6) Dirt Road Paving Package "H" (Bluff Oaks Road, S. Hask Jacobs Road, Sara Matthews Road, W. Miriam Avenue, Net Dean Road)
- 7) Sidewalk Package "S6" (Magnolia Street and School House Road)
- 8) Sidewalk Package "S8" (Pelham Drive and Tryon Street)
- 9) Sidewalk Package "S9" (Koon Road)
- 10) Resurfacing Package "M" (57 roads)
- 11) Resurfacing Package "O" (39 roads)
- 12) Resurfacing Package "P" (80 roads)
- 13) Transportation Improvement Contract 1 (1 Sidewalk, 23 Resurfacing Roads and 19 Dirt Roads)