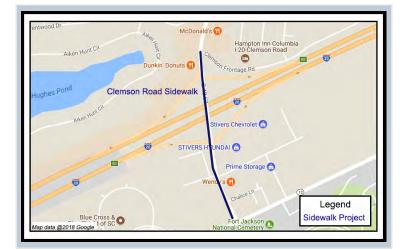

Upcoming advertisements for bids include:

- 1) Dirt Road Paving Package "I" (7 Roads)
- 2) Broad River Neighborhood Improvements project (4 sidewalks)
- 3) Southeast Richland Neighborhood Improvements
- 4) Clemson Road Sidewalk