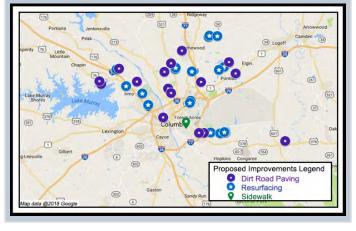

- Neighborhood Improvements: (1) Southeast Richland, (2) Crane Creek, (3) Decker Boulevard / Woodfield Park, (4) Broad River Corridor, and (5) Trenholm Acres / Newcastle.
- **Special**: (1) Shop Road Extension Phase 2 and (2) Innovista Greene Street Phase 2.
- **Greenways**: (1) Gills Creek A Greenway, (2) Crane Creek Sections A, B, and C, and (3) Smith / Rocky Branch Sections A, B, and C.
- Sidewalks and Bikeways: (1) Percival Road Sidewalk, (2) Polo Road Sidewalk, (3) Harrison Road Sidewalk, (4) Alpine Road Sidewalk, (5) Sunset Drive Sidewalk, (6) Fort Jackson Boulevard Multi-Use Path, and 25 Bikeways.
- **Dirt Roads Program:** Management of over 100 dirt roads continues with roads being in various stages of planning, design and right-of-way acquisition services.