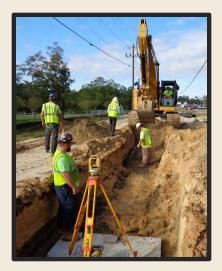

RICHLAND COUNTY TRANSPORTATION PENNY PROGRAM Monthly Progress Report

Utility relocations - Hardscrabble Road Widening project.

Paving operations continue on the Shop Road Extension Phase 1 project.

Storm drainage installation.