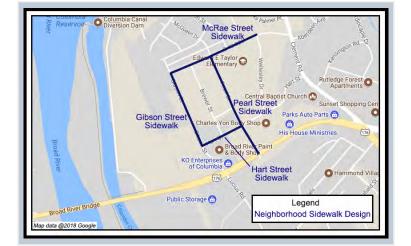

Upcoming advertisements for bids include:

- 1) Dirt Road Paving Package "I" (7 Roads)
- 2) Broad River Neighborhood Improvements project (4 sidewalks)
- 3) Southeast Richland Neighborhood Improvements
- 4) Clemson Road Sidewalk