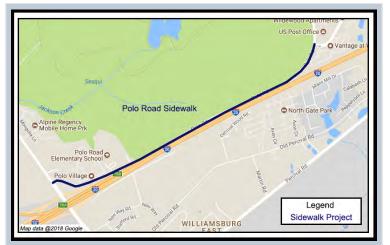

- Neighborhood Improvements: (1) Southeast Richland, (2) Crane Creek, (3) Decker Boulevard / Woodfield Park, (4) Broad River Corridor, and (5) Trenholm Acres / Newcastle.
- **Special**: (1) Shop Road Extension Phase 2 and (2) Innovista Greene Street Phase 2.
- **Greenways**: (1) Gills Creek A Greenway, (2) Crane Creek Sections A, B, and C, and (3) Smith / Rocky Branch Sections A, B, and C.
- Sidewalks and Bikeways: (1) Percival Road Sidewalk, (2) Polo Road Sidewalk, (3) Harrison Road Sidewalk, (4) Alpine Road Sidewalk, (5) Sunset Drive Sidewalk, (6) Fort Jackson Boulevard Multi-Use Path, and 25 Bikeways.
- **Dirt Roads Program:** Management of over 100 dirt roads continues with roads being in various stages of planning, design and right-of-way acquisition services.

### **Right-of-Way:**

The Right-of-Way acquisition process continues on the following projects:

- Atlas Road Widening has one hundred forty-seven (147) parcels and all have been acquired to-date with the exception of 2 railroad parcels that are pending construction agreements.
- Greene Street Phase 2 has twenty-one (21) parcels and eleven parcels (11) have been acquired to-date.
- Polo Road Sidewalk has seven (7) parcels and (seven) 7 parcels have been secured.
- Screaming Eagle/Percival Road Intersection has six (6) parcels and five (5) parcels have been acquired to date including one (1) right-of-entry.
- Garners Ferry/Harmon Road Intersection has four (4) parcels and four (4) parcels have been secured to-date.
- North Springs/Harrington Intersection has eleven (11) parcels and eleven (11) parcels have been secured.
- Bull Street/Elmwood Avenue Intersection has eight (8) parcels; preliminary contacts have been made and one appraisal has been requested.
- Blythewood Road Widening has twenty-one (21) parcels; preliminary contacts have been made with all but two parcels on hold.
- Alpine Road Sidewalk has six (6) permission parcels and title opinions have been received.
- Percival Road Sidewalk has three (3) permission parcels and title opinions have been received.

### Utility:

SCE&G started their utility relocations on Southeast Richland Neighborhood Improvements. Utility Reports and Utility Specifications were submitted for Southeast Richland Neighborhood Improvements. Utility Reports are being completed for Harrison Road Sidewalk, Polo Road Sidewalk, Alpine Road Sidewalk and North Springs and Harrington Road Intersection. The Atlas Road Widening sewer lines recommendations were received from the SCDOT. Subsurface Utility Engineering (SUE) for Screaming Eagle and Percival Road Intersection was received and SUE survey was completed for Garners Ferry and Harmon Road Intersection. Standard utility coordination efforts continue on all other active projects.