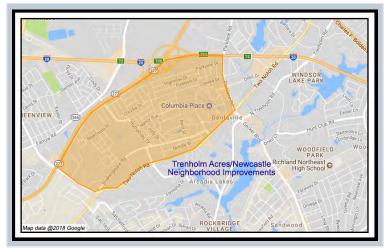

- Neighborhood Improvements: (1) Southeast Richland, (2) Crane Creek, (3) Decker Boulevard / Woodfield Park, (4) Broad River Corridor, and (5) Trenholm Acres / Newcastle.
- **Special**: (1) Shop Road Extension Phase 2 and (2) Innovista Greene Street Phase 2.
- **Greenways**: (1) Gills Creek A Greenway, (2) Crane Creek Sections A, B, and C, and (3) Smith / Rocky Branch Sections A, B, and C.
- Sidewalks and Bikeways: (1) Percival Road Sidewalk, (2) Polo Road Sidewalk, (3) Harrison Road Sidewalk, (4) Alpine Road Sidewalk, (5) Sunset Drive Sidewalk, (6) Fort Jackson Boulevard Multi-Use Path, and 25 Bikeways.
- **Dirt Roads Program:** Management of over 100 dirt roads continues with roads being in various stages of planning, design and right-of-way acquisition services.