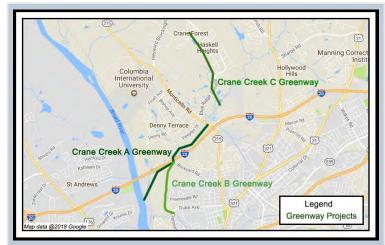

- Neighborhood Improvements: (1) Southeast Richland, (2) Crane Creek, (3) Decker Boulevard / Woodfield Park, (4) Broad River Corridor, and (5) Trenholm Acres / Newcastle.
- **Special**: (1) Shop Road Extension Phase 2 and (2) Innovista Greene Street Phase 2.
- **Greenways**: (1) Gills Creek A Greenway, (2) Crane Creek Sections A, B, and C, and (3) Smith / Rocky Branch Sections A, B, and C.
- Sidewalks and Bikeways: (1) Percival Road Sidewalk, (2) Polo Road Sidewalk, (3) Harrison Road Sidewalk, (4) Alpine Road Sidewalk, (5) Sunset Drive Sidewalk, (6) Fort Jackson Boulevard Multi-Use Path, and 25 Bikeways.
- **Dirt Roads Program:** Management of over 100 dirt roads continues with roads being in various stages of planning, design and right-of-way acquisition services.