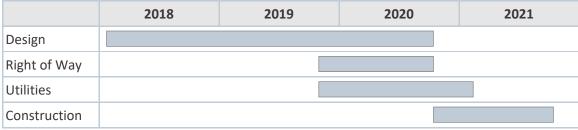

### **Pre-construction:**

Design continues on the following projects:

- Widenings: (1) Broad River Road Widening, (2) Blythewood Road Widening Phase 1, (3) Bluff Road Phase 2 Improvements, (4) Atlas Road Widening, (5) Pineview Road Improvements, (6) Shop Road Widening, (7) Polo Road Widening, (8) Lower Richland Boulevard Widening, and (9) Blythewood Road Area Improvements.
- Intersections: (1) Bull St. and Elmwood Ave. Intersection, (2) Garners Ferry Rd. and Harmon Rd. Intersection, (3) North Springs Rd. and Harrington Rd. Intersection, (4) Screaming Eagle Rd. and Percival Rd. Intersection, and (5) Clemson Road / Sparkleberry Lane Intersection.

- Neighborhood Improvements: (1) Southeast Richland, (2) Crane Creek, (3) Decker Boulevard / Woodfield Park, (4) Broad River Corridor, and (5) Trenholm Acres / Newcastle.
- **Special**: (1) Shop Road Extension Phase 2 and (2) Innovista Greene Street Phase 2.
- **Greenways**: (1) Gills Creek A Greenway, (2) Crane Creek Sections A, B, and C, and (3) Smith / Rocky Branch Sections A, B, and C.
- Sidewalks and Bikeways: (1) Percival Road Sidewalk, (2) Polo Road Sidewalk, (3) Harrison Road Sidewalk, (4) Alpine Road Sidewalk, (5) Sunset Drive Sidewalk, (6) Fort Jackson Boulevard Multi-Use Path, and 25 Bikeways.
- **Dirt Roads Program:** Management of over 100 dirt roads continues with roads being in various stages of planning, design and right-of-way acquisition services.

### **Right-of-Way:**

The Right-of-Way acquisition process continues on the following projects:

- Atlas Road Widening has one hundred forty-seven (147) parcels and all have been acquired to-date with the exception of 2 railroad parcels that are pending construction agreements.
- Greene Street Phase 2 has twenty-one (21) parcels and eleven parcels (11) have been acquired to-date.
- Polo Road Sidewalk has seven (7) parcels and (seven) 7 parcels have been secured.
- Screaming Eagle/Percival Road Intersection has six (6) parcels and five (5) parcels have been acquired to date including one (1) right-of-entry.
- Garners Ferry/Harmon Road Intersection has four (4) parcels and four (4) parcels have been secured to-date.
- North Springs/Harrington Intersection has eleven (11) parcels and eleven (11) parcels have been secured.
- Bull Street/Elmwood Avenue Intersection has eight (8) parcels; preliminary contacts have been made and one appraisal has been requested.
- Blythewood Road Widening has twenty-one (21) parcels; preliminary contacts have been made with all but two parcels on hold.
- Alpine Road Sidewalk has six (6) permission parcels and title opinions have been received.
- Percival Road Sidewalk has three (3) permission parcels and title opinions have been received.

### Utility:

SCE&G started their utility relocations on Southeast Richland Neighborhood Improvements. Utility Reports and Utility Specifications were submitted for Southeast Richland Neighborhood Improvements. Utility Reports are being completed for Harrison Road Sidewalk, Polo Road Sidewalk, Alpine Road Sidewalk and North Springs and Harrington Road Intersection. The Atlas Road Widening sewer lines recommendations were received from the SCDOT. Subsurface Utility Engineering (SUE) for Screaming Eagle and Percival Road Intersection was received and SUE survey was completed for Garners Ferry and Harmon Road Intersection. Standard utility coordination efforts continue on all other active projects.