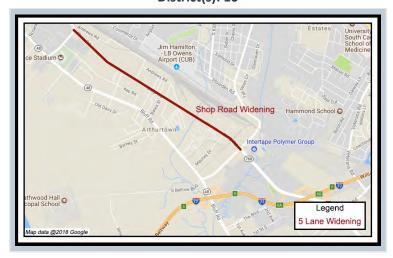

### **Pre-construction:**

Design continues on the following projects:

- Widenings: (1) Broad River Road Widening, (2) Blythewood Road Widening Phase 1, (3) Bluff Road Phase 2 Improvements, (4) Atlas Road Widening, (5) Pineview Road Improvements, (6) Shop Road Widening, (7) Polo Road Widening, (8) Lower Richland Boulevard Widening, and (9) Blythewood Road Area Improvements.
- Intersections: (1) Bull St. and Elmwood Ave. Intersection, (2) Garners Ferry Rd. and Harmon Rd. Intersection, (3) North Springs Rd. and Harrington Rd. Intersection, (4) Screaming Eagle Rd. and Percival Rd. Intersection, and (5) Clemson Road / Sparkleberry Lane Intersection.