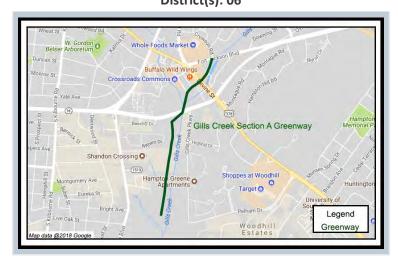

- Neighborhood Improvements: (1) Southeast Richland, (2) Crane Creek, (3) Decker Boulevard / Woodfield Park, (4) Broad River Corridor, and (5) Trenholm Acres / Newcastle.
- **Special**: (1) Shop Road Extension Phase 2 and (2) Innovista Greene Street Phase 2.
- **Greenways**: (1) Gills Creek A Greenway, (2) Crane Creek Sections A, B, and C, and (3) Smith / Rocky Branch Sections A, B, and C.
- Sidewalks and Bikeways: (1) Percival Road Sidewalk, (2) Polo Road Sidewalk, (3) Harrison Road Sidewalk, (4) Alpine Road Sidewalk, (5) Sunset Drive Sidewalk, (6) Fort Jackson Boulevard Multi-Use Path, and 25 Bikeways.
- **Dirt Roads Program:** Management of over 100 dirt roads continues with roads being in various stages of planning, design and right-of-way acquisition services.