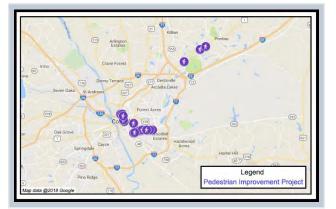

### Procurement:

The Clemson Road Widening project was advertised for bids on November 5, 2018 and the bid opening will be held on December 5, 2018. Recommendations of award for Candlewood Neighborhood Improvements Phase 3 (3 sidewalks) and the Pedestrian Intersection Improvements Project (16 Intersections) will be presented to the Transportation Ad-hoc committee on December 4, 2018 for review.