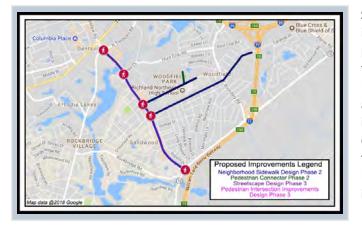

- Neighborhood Improvements: (1) Southeast Richland, (2) Crane Creek, (3) Decker Boulevard / Woodfield Park, (4) Broad River Corridor, and (5) Trenholm Acres / Newcastle.
- **Special**: (1) Shop Road Extension Phase 2 and (2) Innovista Greene Street Phase 2.
- **Greenways**: (1) Gills Creek A Greenway, (2) Crane Creek Sections A, B, and C, and (3) Smith / Rocky Branch Sections A, B, and C.
- Sidewalks and Bikeways: (1) Percival Road Sidewalk, (2) Polo Road Sidewalk, (3) Harrison Road Sidewalk, (4) Alpine Road Sidewalk, (5) Sunset Drive Sidewalk, (6) Fort Jackson Boulevard Multi-Use Path, and 25 Bikeways.
- **Dirt Roads Program:** Management of over 100 dirt roads continues with roads being in various stages of planning, design and right-of-way acquisition services.

### Utility:

SCE&G started their utility relocations on Southeast Richland Neighborhood Improvements. Utility Reports and Utility Specifications were submitted for Southeast Richland Neighborhood Improvements. Utility Reports are being completed for Harrison Road Sidewalk, Polo Road Sidewalk, Alpine Road Sidewalk and North Springs and Harrington Road Intersection. The Atlas Road Widening sewer lines recommendations were received from the SCDOT. Subsurface Utility Engineering (SUE) for Screaming Eagle and Percival Road Intersection was received and SUE survey was completed for Garners Ferry and Harmon Road Intersection. Standard utility coordination efforts continue on all other active projects.

Upcoming advertisements for bids include:

- 1) Dirt Road Paving Package "I" (7 Roads)
- 2) Broad River Neighborhood Improvements project (4 sidewalks)
- 3) Southeast Richland Neighborhood Improvements
- 4) Clemson Road Sidewalk