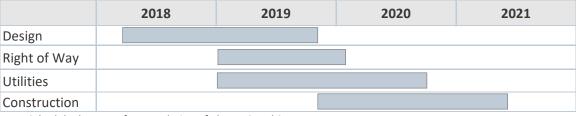

### **Pre-construction:**

Design continues on the following projects:

- Widenings: (1) Broad River Road Widening, (2) Blythewood Road Widening Phase 1, (3) Bluff Road Phase 2 Improvements, (4) Atlas Road Widening, (5) Pineview Road Improvements, (6) Shop Road Widening, (7) Polo Road Widening, (8) Lower Richland Boulevard Widening, and (9) Blythewood Road Area Improvements.
- Intersections: (1) Bull St. and Elmwood Ave. Intersection, (2) Garners Ferry Rd. and Harmon Rd. Intersection, (3) North Springs Rd. and Harrington Rd. Intersection, (4) Screaming Eagle Rd. and Percival Rd. Intersection, and (5) Clemson Road / Sparkleberry Lane Intersection.

- Neighborhood Improvements: (1) Southeast Richland, (2) Crane Creek, (3) Decker Boulevard / Woodfield Park, (4) Broad River Corridor, and (5) Trenholm Acres / Newcastle.
- **Special**: (1) Shop Road Extension Phase 2 and (2) Innovista Greene Street Phase 2.
- **Greenways**: (1) Gills Creek A Greenway, (2) Crane Creek Sections A, B, and C, and (3) Smith / Rocky Branch Sections A, B, and C.
- Sidewalks and Bikeways: (1) Percival Road Sidewalk, (2) Polo Road Sidewalk, (3) Harrison Road Sidewalk, (4) Alpine Road Sidewalk, (5) Sunset Drive Sidewalk, (6) Fort Jackson Boulevard Multi-Use Path, and 25 Bikeways.
- **Dirt Roads Program:** Management of over 100 dirt roads continues with roads being in various stages of planning, design and right-of-way acquisition services.

### **Right-of-Way:**

The Right-of-Way acquisition process continues on the following projects:

- Atlas Road Widening has one hundred forty-seven (147) parcels and all have been acquired to-date with the exception of 2 railroad parcels that are pending construction agreements.
- Greene Street Phase 2 has twenty-one (21) parcels and eleven parcels (11) have been acquired to-date.
- Polo Road Sidewalk has seven (7) parcels and (seven) 7 parcels have been secured.
- Screaming Eagle/Percival Road Intersection has six (6) parcels and five (5) parcels have been acquired to date including one (1) right-of-entry.
- Garners Ferry/Harmon Road Intersection has four (4) parcels and four (4) parcels have been secured to-date.
- North Springs/Harrington Intersection has eleven (11) parcels and eleven (11) parcels have been secured.
- Bull Street/Elmwood Avenue Intersection has eight (8) parcels; preliminary contacts have been made and one appraisal has been requested.
- Blythewood Road Widening has twenty-one (21) parcels; preliminary contacts have been made with all but two parcels on hold.
- Alpine Road Sidewalk has six (6) permission parcels and title opinions have been received.
- Percival Road Sidewalk has three (3) permission parcels and title opinions have been received.

### Utility:

SCE&G started their utility relocations on Southeast Richland Neighborhood Improvements. Utility Reports and Utility Specifications were submitted for Southeast Richland Neighborhood Improvements. Utility Reports are being completed for Harrison Road Sidewalk, Polo Road Sidewalk, Alpine Road Sidewalk and North Springs and Harrington Road Intersection. The Atlas Road Widening sewer lines recommendations were received from the SCDOT. Subsurface Utility Engineering (SUE) for Screaming Eagle and Percival Road Intersection was received and SUE survey was completed for Garners Ferry and Harmon Road Intersection. Standard utility coordination efforts continue on all other active projects.