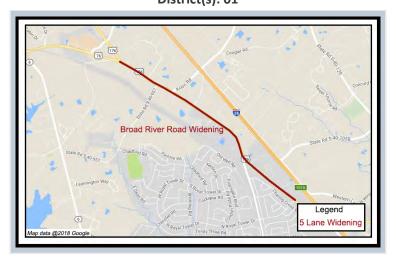

### **Pre-construction:**

Design continues on the following projects:

- Widenings: (1) Broad River Road Widening, (2) Blythewood Road Widening Phase 1, (3) Bluff Road Phase 2 Improvements, (4) Atlas Road Widening, (5) Pineview Road Improvements, (6) Shop Road Widening, (7) Polo Road Widening, (8) Lower Richland Boulevard Widening, and (9) Blythewood Road Area Improvements.
- Intersections: (1) Bull St. and Elmwood Ave. Intersection, (2) Garners Ferry Rd. and Harmon Rd. Intersection, (3) North Springs Rd. and Harrington Rd. Intersection, (4) Screaming Eagle Rd. and Percival Rd. Intersection, and (5) Clemson Road / Sparkleberry Lane Intersection.