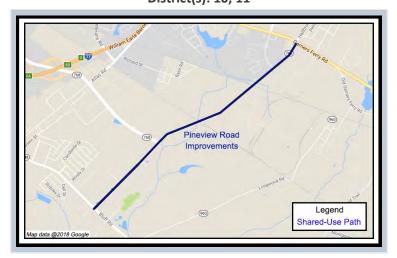

### **Pre-construction:**

Design continues on the following projects:

- Widenings: (1) Broad River Road Widening, (2) Blythewood Road Widening Phase 1, (3) Bluff Road Phase 2 Improvements, (4) Atlas Road Widening, (5) Pineview Road Improvements, (6) Shop Road Widening, (7) Polo Road Widening, (8) Lower Richland Boulevard Widening, and (9) Blythewood Road Area Improvements.
- Intersections: (1) Bull St. and Elmwood Ave. Intersection, (2) Garners Ferry Rd. and Harmon Rd. Intersection, (3) North Springs Rd. and Harrington Rd. Intersection, (4) Screaming Eagle Rd. and Percival Rd. Intersection, and (5) Clemson Road / Sparkleberry Lane Intersection.