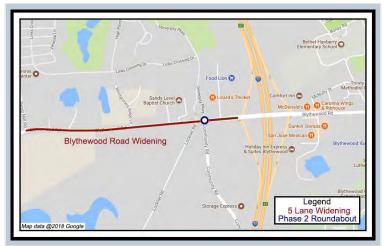

### **Pre-construction:**

Design continues on the following projects:

- Widenings: (1) Broad River Road Widening, (2) Blythewood Road Widening Phase 1, (3) Bluff Road Phase 2 Improvements, (4) Atlas Road Widening, (5) Pineview Road Improvements, (6) Shop Road Widening, (7) Polo Road Widening, (8) Lower Richland Boulevard Widening, and (9) Blythewood Road Area Improvements.
- Intersections: (1) Bull St. and Elmwood Ave. Intersection, (2) Garners Ferry Rd. and Harmon Rd. Intersection, (3) North Springs Rd. and Harrington Rd. Intersection, (4) Screaming Eagle Rd. and Percival Rd. Intersection, and (5) Clemson Road / Sparkleberry Lane Intersection.

### **Right-of-Way:**

The Right-of-Way acquisition process continues on the following projects:

- Atlas Road Widening has one hundred forty-seven (147) parcels and all have been acquired to-date with the exception of 2 railroad parcels that are pending construction agreements.
- Greene Street Phase 2 has twenty-one (21) parcels and eleven parcels (11) have been acquired to-date.
- Polo Road Sidewalk has seven (7) parcels and (seven) 7 parcels have been secured.
- Screaming Eagle/Percival Road Intersection has six (6) parcels and five (5) parcels have been acquired to date including one (1) right-of-entry.
- Garners Ferry/Harmon Road Intersection has four (4) parcels and four (4) parcels have been secured to-date.
- North Springs/Harrington Intersection has eleven (11) parcels and eleven (11) parcels have been secured.
- Bull Street/Elmwood Avenue Intersection has eight (8) parcels; preliminary contacts have been made and one appraisal has been requested.
- Blythewood Road Widening has twenty-one (21) parcels; preliminary contacts have been made with all but two parcels on hold.
- Alpine Road Sidewalk has six (6) permission parcels and title opinions have been received.
- Percival Road Sidewalk has three (3) permission parcels and title opinions have been received.