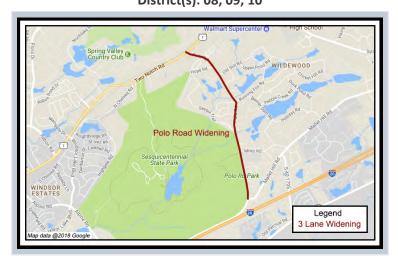

### **Pre-construction:**

Design continues on the following projects:

- Widenings: (1) Broad River Road Widening, (2) Blythewood Road Widening Phase 1, (3) Bluff Road Phase 2 Improvements, (4) Atlas Road Widening, (5) Pineview Road Improvements, (6) Shop Road Widening, (7) Polo Road Widening, (8) Lower Richland Boulevard Widening, and (9) Blythewood Road Area Improvements.
- Intersections: (1) Bull St. and Elmwood Ave. Intersection, (2) Garners Ferry Rd. and Harmon Rd. Intersection, (3) North Springs Rd. and Harrington Rd. Intersection, (4) Screaming Eagle Rd. and Percival Rd. Intersection, and (5) Clemson Road / Sparkleberry Lane Intersection.