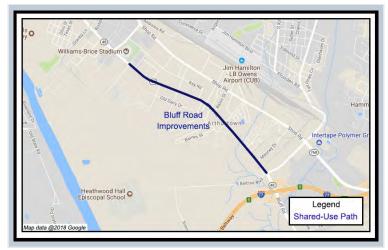

### **Pre-construction:**

Design continues on the following projects:

- Widenings: (1) Broad River Road Widening, (2) Blythewood Road Widening Phase 1, (3) Bluff Road Phase 2 Improvements, (4) Atlas Road Widening, (5) Pineview Road Improvements, (6) Shop Road Widening, (7) Polo Road Widening, (8) Lower Richland Boulevard Widening, and (9) Blythewood Road Area Improvements.
- Intersections: (1) Bull St. and Elmwood Ave. Intersection, (2) Garners Ferry Rd. and Harmon Rd. Intersection, (3) North Springs Rd. and Harrington Rd. Intersection, (4) Screaming Eagle Rd. and Percival Rd. Intersection, and (5) Clemson Road / Sparkleberry Lane Intersection.