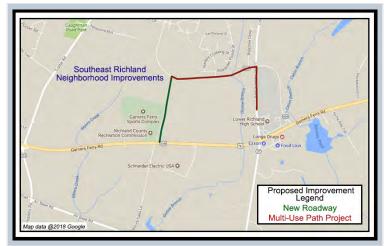

### Utility:

SCE&G started their utility relocations on Southeast Richland Neighborhood Improvements. Utility Reports and Utility Specifications were submitted for Southeast Richland Neighborhood Improvements. Utility Reports are being completed for Harrison Road Sidewalk, Polo Road Sidewalk, Alpine Road Sidewalk and North Springs and Harrington Road Intersection. The Atlas Road Widening sewer lines recommendations were received from the SCDOT. Subsurface Utility Engineering (SUE) for Screaming Eagle and Percival Road Intersection was received and SUE survey was completed for Garners Ferry and Harmon Road Intersection. Standard utility coordination efforts continue on all other active projects.

Upcoming advertisements for bids include:

- 1) Dirt Road Paving Package "I" (7 Roads)
- 2) Broad River Neighborhood Improvements project (4 sidewalks)
- 3) Southeast Richland Neighborhood Improvements
- 4) Clemson Road Sidewalk