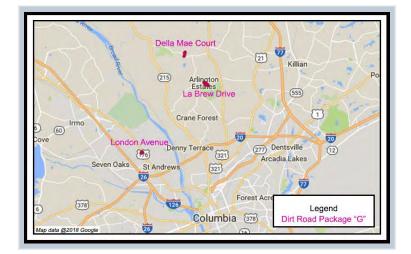

Construction continues on the following projects:

- 1) Three Rivers Greenway
- 2) North Main Street Widening
- 3) Shop Road Extension Phase 1
- 4) Hardscrabble Road Widening
- 5) Dirt Road Paving Package "G" (La Brew Drive and London Avenue)
- 6) Dirt Road Paving Package "H" (Bluff Oaks Road, S. Hask Jacobs Road, Sara Matthews Road, W. Miriam Avenue, Net Dean Road)
- 7) Sidewalk Package "S6" (Magnolia Street and School House Road)
- 8) Sidewalk Package "S8" (Pelham Drive and Tryon Street)
- 9) Sidewalk Package "S9" (Koon Road)
- 10) Resurfacing Package "M" (57 roads)
- 11) Resurfacing Package "O" (39 roads)
- 12) Resurfacing Package "P" (80 roads)
- 13) Transportation Improvement Contract 1 (1 Sidewalk, 23 Resurfacing Roads and 19 Dirt Roads)