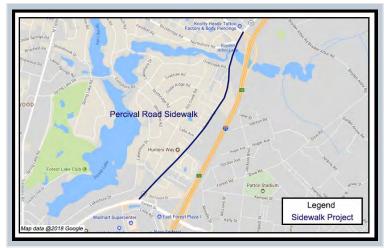

- Neighborhood Improvements: (1) Southeast Richland, (2) Crane Creek, (3) Decker Boulevard / Woodfield Park, (4) Broad River Corridor, and (5) Trenholm Acres / Newcastle.
- **Special**: (1) Shop Road Extension Phase 2 and (2) Innovista Greene Street Phase 2.
- **Greenways**: (1) Gills Creek A Greenway, (2) Crane Creek Sections A, B, and C, and (3) Smith / Rocky Branch Sections A, B, and C.
- Sidewalks and Bikeways: (1) Percival Road Sidewalk, (2) Polo Road Sidewalk, (3) Harrison Road Sidewalk, (4) Alpine Road Sidewalk, (5) Sunset Drive Sidewalk, (6) Fort Jackson Boulevard Multi-Use Path, and 25 Bikeways.
- **Dirt Roads Program:** Management of over 100 dirt roads continues with roads being in various stages of planning, design and right-of-way acquisition services.

### **Right-of-Way:**

The Right-of-Way acquisition process continues on the following projects:

- Atlas Road Widening has one hundred forty-seven (147) parcels and all have been acquired to-date with the exception of 2 railroad parcels that are pending construction agreements.
- Greene Street Phase 2 has twenty-one (21) parcels and eleven parcels (11) have been acquired to-date.
- Polo Road Sidewalk has seven (7) parcels and (seven) 7 parcels have been secured.
- Screaming Eagle/Percival Road Intersection has six (6) parcels and five (5) parcels have been acquired to date including one (1) right-of-entry.
- Garners Ferry/Harmon Road Intersection has four (4) parcels and four (4) parcels have been secured to-date.
- North Springs/Harrington Intersection has eleven (11) parcels and eleven (11) parcels have been secured.
- Bull Street/Elmwood Avenue Intersection has eight (8) parcels; preliminary contacts have been made and one appraisal has been requested.
- Blythewood Road Widening has twenty-one (21) parcels; preliminary contacts have been made with all but two parcels on hold.
- Alpine Road Sidewalk has six (6) permission parcels and title opinions have been received.
- Percival Road Sidewalk has three (3) permission parcels and title opinions have been received.

### Utility:

SCE&G started their utility relocations on Southeast Richland Neighborhood Improvements. Utility Reports and Utility Specifications were submitted for Southeast Richland Neighborhood Improvements. Utility Reports are being completed for Harrison Road Sidewalk, Polo Road Sidewalk, Alpine Road Sidewalk and North Springs and Harrington Road Intersection. The Atlas Road Widening sewer lines recommendations were received from the SCDOT. Subsurface Utility Engineering (SUE) for Screaming Eagle and Percival Road Intersection was received and SUE survey was completed for Garners Ferry and Harmon Road Intersection. Standard utility coordination efforts continue on all other active projects.