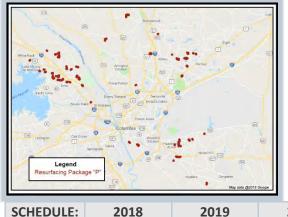

Construction continues on the following projects:

- 1) Three Rivers Greenway
- 2) North Main Street Widening
- 3) Shop Road Extension Phase 1
- 4) Hardscrabble Road Widening
- 5) Dirt Road Paving Package "G" (La Brew Drive and London Avenue)
- 6) Dirt Road Paving Package "H" (Bluff Oaks Road, S. Hask Jacobs Road, Sara Matthews Road, W. Miriam Avenue, Net Dean Road)
- 7) Sidewalk Package "S6" (Magnolia Street and School House Road)
- 8) Sidewalk Package "S8" (Pelham Drive and Tryon Street)
- 9) Sidewalk Package "S9" (Koon Road)
- 10) Resurfacing Package "M" (57 roads)
- 11) Resurfacing Package "O" (39 roads)
- 12) Resurfacing Package "P" (80 roads)
- 13) Transportation Improvement Contract 1 (1 Sidewalk, 23 Resurfacing Roads and 19 Dirt Roads)