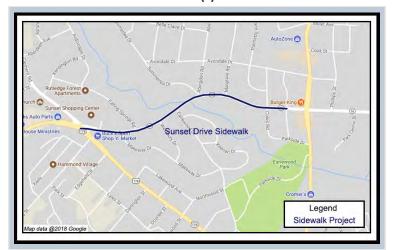

|          | Sidewalk Package S8                            |    |
|----------|------------------------------------------------|----|
|          | Sidewalk Package S9                            |    |
|          | Sidewalk Package S10                           |    |
|          | Sunset Sidewalk (Elmhurst Road to River Drive) |    |
| Bikeway  | <i>y</i>                                       |    |
|          | Bikeway Program                                |    |
| Pedestri | ian Improvement                                |    |
|          | Pedestrian Improvement Projects                |    |
| Dirt Roa | ad                                             |    |
|          | Dirt Road Paving Package G                     | 51 |
|          | Dirt Road Paving Package H                     |    |
|          | Dirt Road Paving Package I                     |    |
|          | Dirt Road Paving Projects Years 1 & 2          |    |
|          | Dirt Road Paving Projects Years 3 & 4          |    |
| Resurfac | cing                                           |    |
|          | Resurfacing Package M                          |    |
|          | Resurfacing Package O                          |    |
|          | Resurfacing Package P                          |    |
| Program  |                                                |    |
|          | Transportation Improvement Contract 1          | 59 |
| Appendi  | ices                                           |    |
|          | A. Completed Projects                          | 60 |
|          | B. Right-of-Way Acquisition Summary            |    |
|          | E. Construction Procurement Summary            |    |
|          |                                                |    |