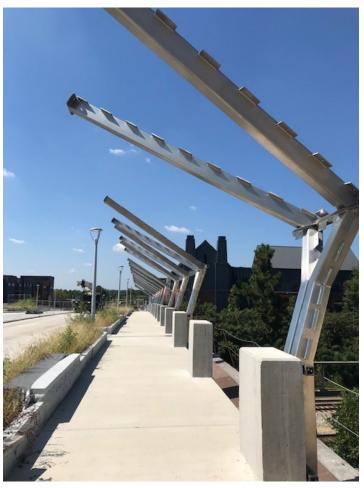

**PUBLIC STATUS** – Construction is approximately 90% complete.

**Activities since last period**: The contractor began the shade structure installation and has completed more than 50% of it.

**Activities for next period**: The County will schedule a coordination meeting with the railroads, the contractor and the City in the near future to discuss the two railroad closures. The County is still waiting on the City to complete the Devine and Gadsden railroad crossings closures. The City still needs to petition the court for the two closures. The bridge opening is expected to occur mid-November, but it will be contingent on the approval of railroad closures.