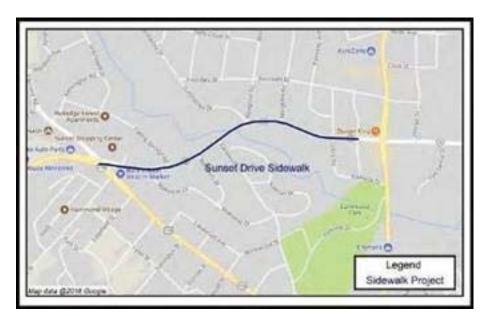

### MONTHLY PROGRESS REPORT

| THREE RIVERS GREENWAY                                 | 40       |
|-------------------------------------------------------|----------|
| SIDEWALKS                                             | 41       |
| ALPINE ROAD SIDEWALK (TWO NOTCH ROAD TO PERCIVAL ROAD | 42       |
| PERCIVAL ROAD SIDEWALK (FOREST DRIVE TO DECKER BLVD)  | 43       |
| SIDEWALK PACKAGE S-10 CLEMSON ROAD PH. 1 SIDEWALK     | 44       |
| SIDEWALK PROGRAM                                      | 45       |
| SUNSET DRIVE SIDEWALK (ELMHURST ROAD TO RIVER DRIVE)  | 47       |
| BIKEWAYS                                              | 49       |
| BIKEWAY PROGRAM – ROAD DIETS                          | 50<br>51 |
| BIKEWAY PROGRAM – RESTRIPING                          | 52       |
| BIKEWAY PROGRAM – SHARED USE PATHS                    | 54       |
| PEDESTRIAN IMPROVEMENT PROJECTS                       | 55       |
| DIRT ROADS                                            | 57       |
| DIRT ROAD PAVING PACKAGE "K"                          | 58       |
| DIRT ROAD PAVING PACKAGE "L"                          | 59       |
| DIRT ROAD PAVING PACKAGE "M"                          | 60       |
| DIRT ROAD PAVING PROJECTS YEARS 1 & 2                 | 61       |
| DIRT ROAD PAVING PROJECTS YEARS 3 & 4                 | 62       |
| RESURFACING                                           | 63       |
| RESURFACING PACKAGE "R"                               | 64       |
| RESURFACING PACKAGE "S"                               | 66       |
| RESURFACING PACKAGE "T"                               | 67       |
| COMPLETED PROJECTS                                    | 69       |
| RIGHT-OF-WAY ACQUISITION SUMMARY                      | 88       |
| UTILITY SUMMARY (active projects)                     | 92       |
| CONSTRUCTION PROCUREMENT SUMMARY                      | 102      |