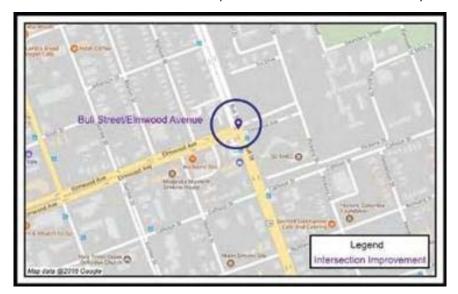

### **BULL ST. AND ELMWOOD AVE. INTERSECTION**

Project 293 | Districts 4

### SCOPE

The proposed scope recommends that Elmwood Avenue have an additional lane constructed on the south side of Elmwood Avenue beginning at Marion Street and ending at the Bull Street intersection to provide eight lanes and a raised concrete median. The existing southbound right- turn lane from Bull Street to Elmwood Avenue is proposed to be converted to a channelized free flow movement. Bull Street is proposed to be restriped to add an additional northbound through lane and remove the southbound dedicated right turn onto Calhoun Street. The leg of Elmwood Avenue that is used as the entrance to the old Department of Mental Health Facility will retain the existing lane configurations.