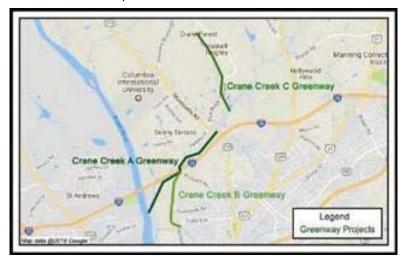

# **CRANE CREEK GREENWAY**

Project 133 | Districts 4

## **SCOPE**

The scope of the proposed Greenway(s) will be determined in Phase 1 (concept phase) of this project and refined based on public and stakeholder input and available funding. Proposed project sections include: 1) Section A: Canal Riverwalk to Monticello Road; 2) Section B: Canal Riverwalk to Mountain Drive; 3) Section C: Canal Riverwalk to CIU campus. Council has approved changes to this greenway. Only Section B will be constructed and funding from Sections A and C will be transferred to this phase.

Project Length: 0.76 mi

District: 4

PM: Ali Eliadorani

**Design:** Cox & Dinkins, Inc.