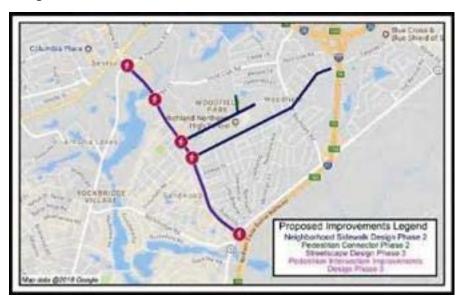

### **DECKER\WOODFIELD NIP**

Project 326 | Districts 3, 8, 10

### **SCOPE**

The scope of the proposed neighborhood improvement project was determined in Phase 1 (concept phase) of this project. The project scope was selected directly from the approved Richland County Neighborhood Master Plan and refined based on public and stakeholder input and available funding. The project will be further broken down into two phases. Phase 2 will include design and plan development for Brookfield Sidewalk, Faraway Sidewalk and the Chatsworth Pedestrian Connector. Phase 3 will include Decker Blvd Streetscape improvements including intersection improvements along Decker Blvd.