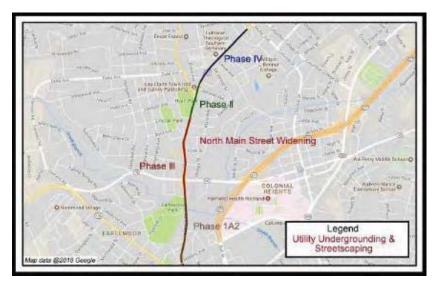

### N. MAIN ST. WIDENING

Project 280 | Districts 4

### **SCOPE**

The proposed scope recommends improving the existing deteriorating roadway surface by repaving, improving roadway aesthetics by using imprinted and textured pavement stamping for designated crosswalks and landscape improvements where appropriate, improving night safety with street lighting, and improving pedestrian routes and crosswalks. Other proposed improvements include relocating overhead utilities to underground. In addition to \$35.4M in funding from the Richland Transportation Penny program (\$5.4M from Intersections), this project is also being funded with a \$16.7M Tiger Grant, a \$1.3M Federal Earmark and \$5.8M from the City of Columbia for water and sewer work.