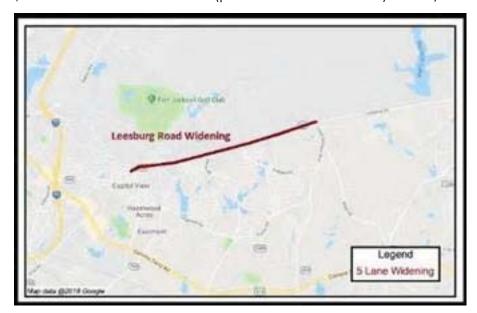

### LEESBURG ROAD WIDENING

Project 278 | Districts 10, 11

### **SCOPE**

This project is being managed by the South Carolina Department of Transportation (SCDOT). The proposed improvements consist of widening Leesburg Road from a two-lane section to a five- lane section from Fairmont Road to Lower Richland Boulevard and to include sidewalks along a portion of the project. The proposed project includes two travel lanes in each direction, a two-way left turn lane, a bridge replacement over Mill Creek, intersection realignments, sidewalks, widened outside lanes, and curb and gutters. The Richland Transportation Program is funding \$4 million towards this estimated \$49 million construction contract (per the current SCDOT STIP). SCDOT/COATS will fund all remaining costs.