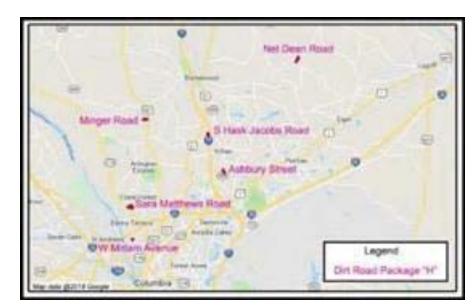

### MONTHLY PROGRESS REPORT

| THREE RIVERS GREENWAY                                 | 40       |
|-------------------------------------------------------|----------|
| SIDEWALKS                                             | 41       |
| ALPINE ROAD SIDEWALK (TWO NOTCH ROAD TO PERCIVAL ROAD | 42       |
| PERCIVAL ROAD SIDEWALK (FOREST DRIVE TO DECKER BLVD)  | 43       |
| SIDEWALK PACKAGE S-10 CLEMSON ROAD PH. 1 SIDEWALK     | 44       |
| SIDEWALK PROGRAM                                      | 45       |
| SUNSET DRIVE SIDEWALK (ELMHURST ROAD TO RIVER DRIVE)  | 47       |
| BIKEWAYS                                              | 49       |
| BIKEWAY PROGRAM – ROAD DIETS                          | 50<br>51 |
| BIKEWAY PROGRAM – RESTRIPING                          | 52       |
| BIKEWAY PROGRAM – SHARED USE PATHS                    | 54       |
| PEDESTRIAN IMPROVEMENT PROJECTS                       | 55       |
| DIRT ROADS                                            | 57       |
| DIRT ROAD PAVING PACKAGE "K"                          | 58       |
| DIRT ROAD PAVING PACKAGE "L"                          | 59       |
| DIRT ROAD PAVING PACKAGE "M"                          | 60       |
| DIRT ROAD PAVING PROJECTS YEARS 1 & 2                 | 61       |
| DIRT ROAD PAVING PROJECTS YEARS 3 & 4                 | 62       |
| RESURFACING                                           | 63       |
| RESURFACING PACKAGE "R"                               | 64       |
| RESURFACING PACKAGE "S"                               | 66       |
| RESURFACING PACKAGE "T"                               | 67       |
| COMPLETED PROJECTS                                    | 69       |
| RIGHT-OF-WAY ACQUISITION SUMMARY                      | 88       |
| UTILITY SUMMARY (active projects)                     | 92       |
| CONSTRUCTION PROCUREMENT SUMMARY                      | 102      |