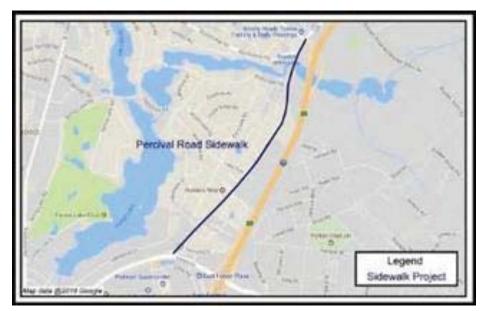

### **COST STATUS**

| PHASE             | *2021 Q2 ESTIMATE | EXPENDED TO DATE |
|-------------------|-------------------|------------------|
| Personnel         | \$350,000.00      | \$229,039.72     |
| Professional Srvs | \$2,944,071.99    | \$1,411,021.93   |
| Right of Way      | \$5,220,601.75    | \$0              |
| Construction      | \$21,579,771.33   | \$0              |