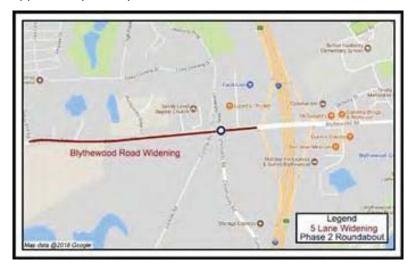

### **BLYTHEWOOD ROAD WIDENING (SYRUP MILL ROAD TO 1-77)**

Project 273 | Districts 2

### **SCOPE**

The proposed scope recommends a 5-lane (4 travel lanes with a center turn lane) improvement from I-77 west to Syrup Mill Road. Provisions for bicycle and pedestrian accommodation are proposed through construction of offset, shared-use paths. This project also includes a double-lane roundabout at the intersection of Community Road and Cobblestone. Leftover funds from Blythewood Area Improvements will be moved over to cover the shortage on this project once approved by County Council.

SCDOT PIN: P030152
Project Length: 0.80 mi

District: 2

PM: Michael Green

Design: Parrish & Partners, LLC