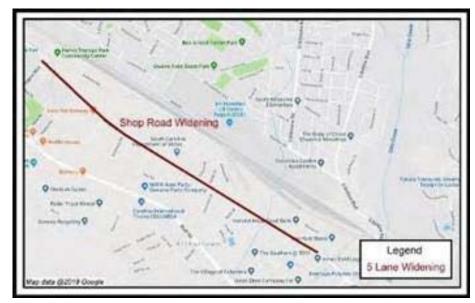

### **SHOP ROAD WIDENING**

Project 283 | Districts 10

### **SCOPE**

The proposed scope recommends a 5-lane (4 travel lanes with a center turn lane) widened roadway with offset, shared use lanes along both sides of the road (this allows for bicycles to be in the roadway but will not be a separate striped bike lane) on Shop Road from George Rogers Boulevard to Mauney Drive.