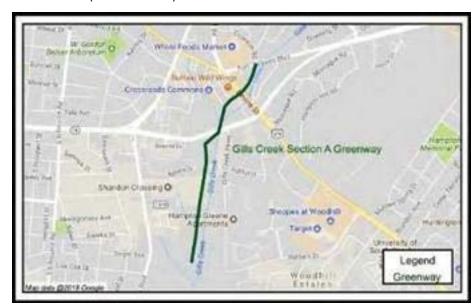

# **GILLS CREEK GREENWAY**

Project 136 | Districts 6

## **SCOPE**

The scope of this project was identified in Phase 1 (concept phase) of this project, and was based on public and stakeholder input, impact studies, and costs. Phase 2 scope includes approximately two thousand five hundred (2,500) linear feet of a greenway and trail with boardwalks and supporting facilities that extend along Gills Creek from S-2205 (Beecliff Drive) to S-407 (Mikell Lane). Phase 3 scope includes approximately two thousand four hundred fifty (2,450) linear feet of a greenway and trail with boardwalks and supporting facilities that extend along Gills Creek from SC 760 (Fort Jackson Boulevard) to S-2205 (Beecliff Drive). Phase 4 includes approximately 2,600' of greenway and boardwalks from S-2205 (Beecliff Drive) down to Timberlane Drive.