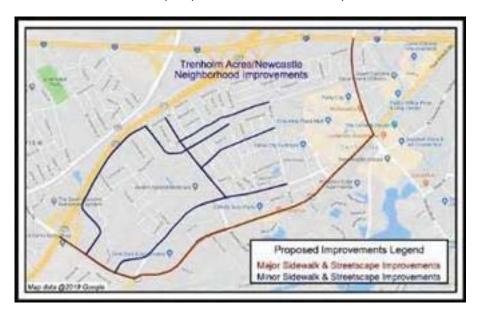

### TRENHOLM ACRES\NEWCASTLE NIP

Project 329 | Districts 3

### **SCOPE**

The scope of the proposed neighborhood improvement project(s) will be determined in Phase 1 (concept phase) of this project. Project(s) and scope options will be selected directly from the approved Richland County Neighborhood Master Plan and refined based upon public and stakeholder input and available funding.

Project Length: 8.83 mi

**District:** 3 **PM:** Kim Toney

Design: Chao & Associates

| NAME                                                        | DISTRICT(S) | STATUS |
|-------------------------------------------------------------|-------------|--------|
| Claudia Drive Sidewalk (Humphrey Dr to Roof St)             | 3           | Design |
| Humphrey Drive Sidewalk (Shakespeare Road to Parkingson Dr) | 3           | Design |
| Nancy Avenue Sidewalk (Humphrey Dr to Roof St)              | 3           | Design |
| Shakespeare Road Sidewalk (Fontaine Road to Roof St)        | 3           | Design |
| Sprott Street Sidewalk (Humphrey Dr to Hearn Dr)            | 3           | Design |
| Warner Drive Sidewalk (Fontaine Road to Westmore Dr)        | 3           | Design |
| Westmore Drive Sidewalk (Frontage Rd to Humphrey Dr)        | 3           | Design |