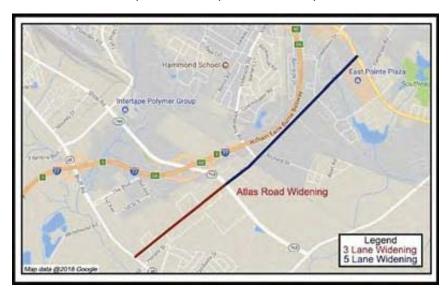

### ATLAS ROAD WIDENING

Project 271 | Districts 10, 11

### **SCOPE**

The revised descope recommends a widening Atlas Road from 2 lanes to 5 lanes between Shop Road and Garners Ferry Road and to include pedestrian improvements only between Bluff Road and Shop Road.

SCDOT PIN: P029310 Project Length: 2.80 mi

**District:** 10,11 **PM:** Jeff McNesby

Design: Cox & Dinkins, Inc.