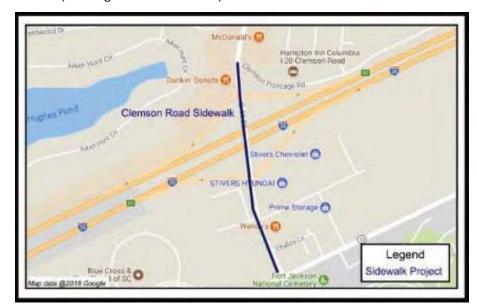

**PUBLIC STATUS** – Based on Council's approval, this project will be descoped to widen the road to 3 lanes (2 driving lanes and a median) and also provide turning lanes at the intersections that are missing them at this time.