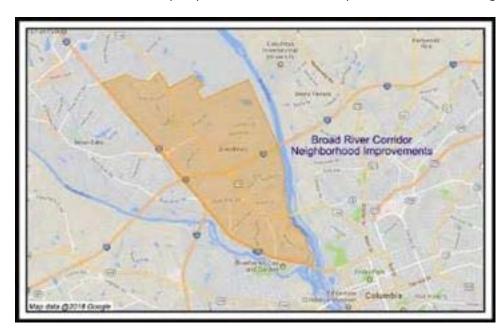

### **BROAD RIVER CORRIDOR NIP**

Project 330 | Districts 2, 4, 5

### **SCOPE**

The scope of the proposed neighborhood improvement project(s) will be determined in Phase 1 (concept phase) of this project. Project(s) and scope options will be selected directly from the approved Richland County Neighborhood Master Plan and refined based upon public and stakeholder input and available funding.