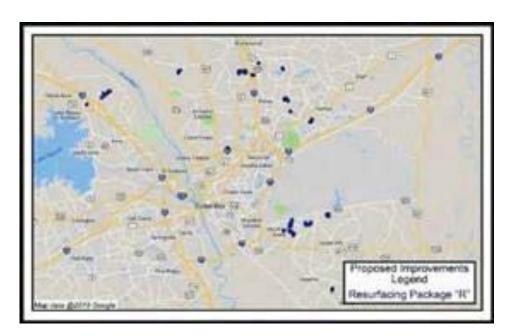

### MONTHLY PROGRESS REPORT

| THREE RIVERS GREENWAY                                 | 40       |
|-------------------------------------------------------|----------|
| SIDEWALKS                                             | 41       |
| ALPINE ROAD SIDEWALK (TWO NOTCH ROAD TO PERCIVAL ROAD | 42       |
| PERCIVAL ROAD SIDEWALK (FOREST DRIVE TO DECKER BLVD)  | 43       |
| SIDEWALK PACKAGE S-10 CLEMSON ROAD PH. 1 SIDEWALK     | 44       |
| SIDEWALK PROGRAM                                      | 45       |
| SUNSET DRIVE SIDEWALK (ELMHURST ROAD TO RIVER DRIVE)  | 47       |
| BIKEWAYS                                              | 49       |
| BIKEWAY PROGRAM – ROAD DIETS                          | 50<br>51 |
| BIKEWAY PROGRAM – RESTRIPING                          | 52       |
| BIKEWAY PROGRAM – SHARED USE PATHS                    | 54       |
| PEDESTRIAN IMPROVEMENT PROJECTS                       | 55       |
| DIRT ROADS                                            | 57       |
| DIRT ROAD PAVING PACKAGE "K"                          | 58       |
| DIRT ROAD PAVING PACKAGE "L"                          | 59       |
| DIRT ROAD PAVING PACKAGE "M"                          | 60       |
| DIRT ROAD PAVING PROJECTS YEARS 1 & 2                 | 61       |
| DIRT ROAD PAVING PROJECTS YEARS 3 & 4                 | 62       |
| RESURFACING                                           | 63       |
| RESURFACING PACKAGE "R"                               | 64       |
| RESURFACING PACKAGE "S"                               | 66       |
| RESURFACING PACKAGE "T"                               | 67       |
| COMPLETED PROJECTS                                    | 69       |
| RIGHT-OF-WAY ACQUISITION SUMMARY                      | 88       |
| UTILITY SUMMARY (active projects)                     | 92       |
| CONSTRUCTION PROCUREMENT SUMMARY                      | 102      |

### **Construction:**

Construction continues on the following projects:

- 1. North Main Street Widening
- 2. Hardscrabble Road Widening
- 3. Innovista Greene St. Ph. II
- 4. Dirt Road Package K
- 5. Dirt Road Package L
- 6. Dirt Road Package M
- 7. Resurfacing Package R