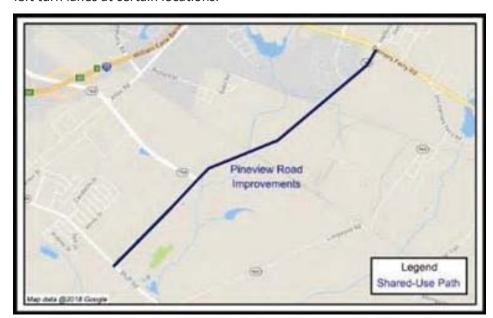

### PINEVIEW ROAD WIDENING

Project 281 | Districts 10, 11

### **SCOPE**

This project will consist of widening the existing roadway to three lanes between Shop Road (SC 768) and Garners Ferry Road (US 76/US 378). The addition of a two-way left turn lane along the length of the roadway with exclusive left turn lanes at certain locations.