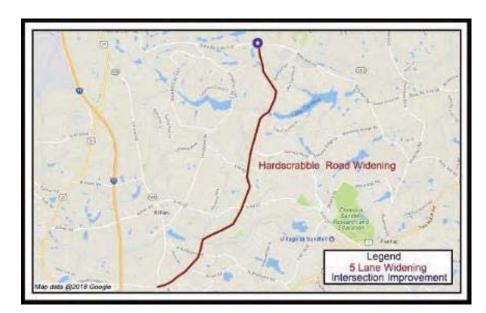

### HARDSCRABBLE ROAD WIDENING

Project 277 | Districts 2, 7, 8, 9

### **SCOPE**

The proposed scope includes widening Hard Scrabble Road to four travel lanes and adding a center merge/turn lane. The project will extend from Farrow Road to Kelly Mill Road. Sidewalks, bicycle lanes, and intersection improvements are included. The Richland Penny Program is funding \$29.86 million towards this \$90 million construction contract. SCDOT/ COATS is funding the remaining costs. This project is being managed by the South Carolina Department of Transportation (SCDOT) and the Richland Penny Program is providing limited CEI services.