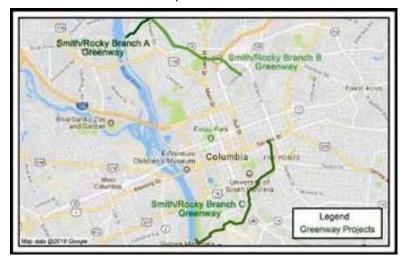

# **SMITH\ROCKY BRANCH GREENWAY**

Project 143 | Districts 4

## **SCOPE**

The scope of the proposed Greenway(s) will be determined in Phase 1 (concept phase) of this project and refined based on public and stakeholder input and available funding. Proposed project sections include: 1) Section A: Northern Three Rivers to Clement Road; 2) Section B: Clement Road to Colonial Drive; 3) Section C: Granby Park to Gervais Street. Council held a Greenway Work Session on July 23, 2019 regarding reallocation of funds within the Greenway Program. Council has approved changes at all three readings. Only Section C will be constructed and funding from Sections A and B will be transferred to this phase.