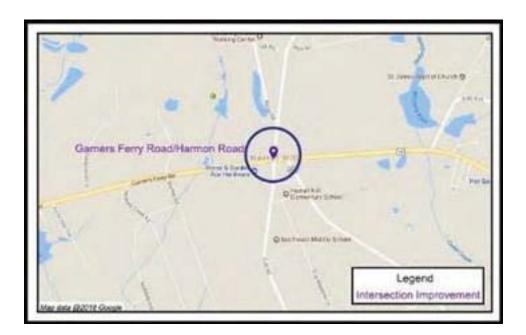

### GARNERS FERRY ROAD AND HARMON ROAD INTERSECTION

Project 297 | Districts 11

### **SCOPE**

The proposed scope recommends that Garners Ferry Road be widened to provide a dedicated right turn lane onto Harmon Road. It is also proposed to provide widening along Harmon Road to provide turn lanes. No modifications to Horrell Hill Road are proposed with this project. A new traffic signal is to be installed with the proposed project.