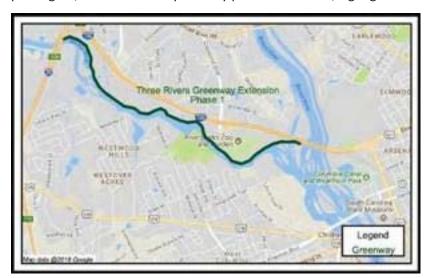

# **THREE RIVERS GREENWAY**

Project 144 | Districts 5

## **SCOPE**

The proposed Three Rivers Greenway Extension Ph. 1 project incorporates an 8-foot-wide concrete trail that undulates from I-26 along the Saluda River, and continues past Riverbanks Zoo to the confluence of the Saluda and Broad Rivers. Features of the greenway will include boardwalks, a maintenance building, security lighting, renovated boat ramp, parking lot, environmentally friendly public restrooms, signage and information kiosks.