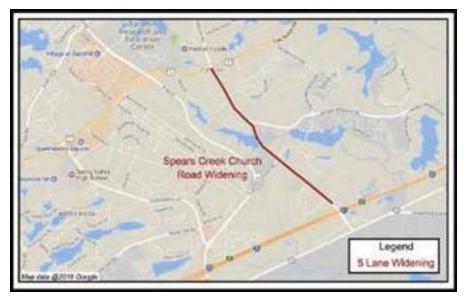

### SPEARS CREEK CHURCH ROAD WIDENING

Project 284 | Districts 9, 10

### SCOPE

The proposed descope is to widen the road to a 3-lane in order to provide a median from Two Notch Road to Jacobs Mill Pond Road.

SCDOT PIN: P031471
Project Length: 2.20 mi

**District:** 9, 10 **PM:** Michael Green