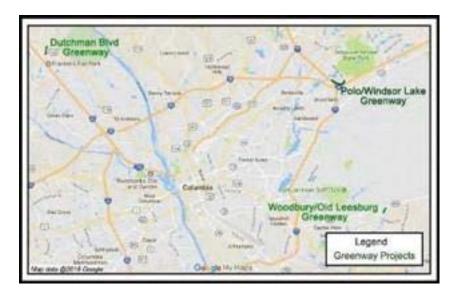

# POLO ROAD\WINDSOR LAKE GREENWAY

Project 140 | Districts 8

# **SCOPE**

The scope of the proposed Greenway(s) will be a new 4,000 LF greenway from Windsor Lake Boulevard to the intersection of Alpine Road and Polo Road.

Project Length: 0.76 mi

**District:** 8

PM: Ali Eliadorani Design: TBD

PUBLIC STATUS – Council held a Greenway Work Session on July 23, 2019 regarding reallocation of funds within the Greenway Program. Council has approved changes at all three readings. This project did not have changes to the scope; however, Council did approve to not proceed with the Dutchman Blvd. and the Old Leesburg Greenways so their funding will be added to this project.