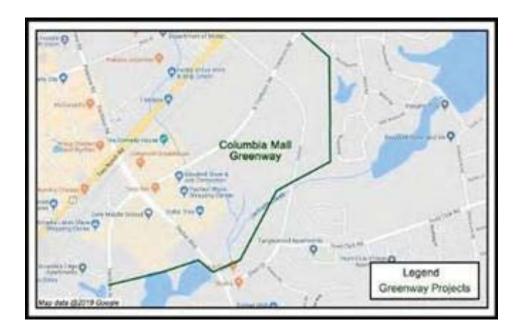

### **COLUMBIA MALL GREENWAY**

Project 131 | Districts 3, 4

### **SCOPE**

The proposed project is a greenway which bypasses the congested areas around Columbia Mall, beginning at Trenholm Road North of O'Neil Ct. to Trenholm Road South of Dent Middle School.

Project Length: 1.2 mi

District: 3, 4
PM: Allison Steele
Design: CECS