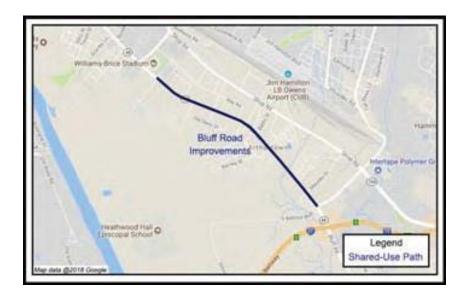

### **272 BLUFF ROAD PHASE 2 IMPROVEMENT**

Project 272 | Districts 10

### **SCOPE**

The proposed descope for this project includes installing a traffic signal at Bluff\Bluff Industrial, perform intersection improvements as needed, and then resurface the road.

SCDOT PIN: P028861 Project Length: 2.00 mi District: 10,11