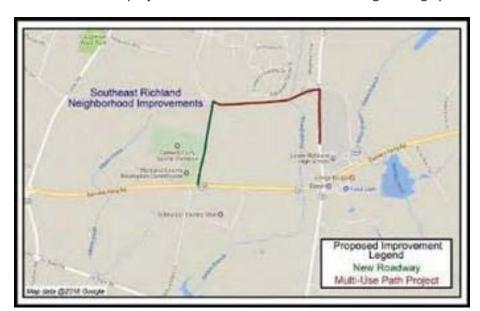

### **SERN NIP**

Project 318 | Districts 11

### **SCOPE**

The Southeast Richland Neighborhood Master Plan includes three projects that are included in the Transportation Penny Program. The three projects are: (1) Multi-use path on Rabbit Run from Garners Park Road to Lower Richland Blvd; (2) Multi-use path on Lower Richland Blvd from Rabbit Run to the High School; (3) Garners Park Road: 2-lane road on new location from US 76/378 (Garners Ferry Road)/Garners Ferry Sports Complex to S-2089 (Rabbit Run), approximately 0.5 miles. A fourth project was included to correct an existing drainage problem with Rabbit Run.