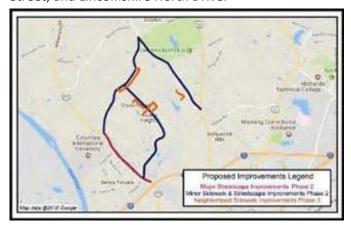

### **DECKER\WOODFIELD NIP**

Project 326 | Districts 3, 8, 10

### **SCOPE**

The scope of the proposed neighborhood improvement project was determined in Phase 1 (concept phase) of this project. The project scope was selected directly from the approved Richland County Neighborhood Master Plan and refined based on public and stakeholder input and available funding. The project will be further broken down into two phases. Phase 2 will include design and plan development for Brookfield Sidewalk, Faraway Sidewalk and the Chatsworth Pedestrian Connector. Phase 3 will include Decker Blvd Streetscape improvements including intersection improvements along Decker Blvd.