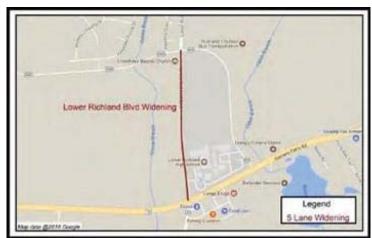

### LOWER RICHLAND BLVD. WIDENING

Project 279 | Districts 11

### **SCOPE**

The project consists of widening the existing roadway to five lanes (two lanes in each direction with a 15-foot center median) from Garners Ferry Road (US 76 / 378) toward Rabbit Run (S-2089 / 404) for an approximate distance of 1300 feet. After 1300 feet, widen the existing road to three lanes (one lane in each direction with a 15-foot center median) to the intersection with Rabbit Run (S-2089 / 404). Extend the existing sidewalk along the east side of Lower Richland Boulevard to Garners Ferry Road. Provide a sidewalk on the west side of Lower Richland Boulevard from Rabbit Run to Garners Ferry Road. A roundabout will be constructed at the intersection of Lower Richland Boulevard and Rabbit Run. Improve the skew angle for the northbound approach on Lower Richland Blvd at Garners Ferry Rd.