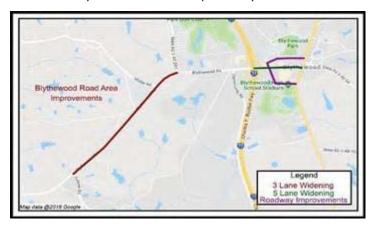

### **BLYTHEWOOD ROAD AREA IMPROVEMENTS**

Project 274 | Districts 2

### **SCOPE**

The proposed scope recommends roadway improvements in the Blythewood Road area specific to a prioritized listing as provided by the Town of Blythewood.

- Priority #1- Widen and improve McNulty Street from Main Street to Blythewood Road;
- Priority #2- Widen, extend and improve Creech Road from Blythewood Road to Main Street;
- Priority #3- Widen and improve Blythewood Road from I-77 to Main Street;
- Priority #4- Widen and improve Blythewood Road from Syrup Mill to Fulmer Road.

SCDOT PIN: P038205
Project Length: 2.00 mi

District: 2

PM: Rasheed Muwwakkil, Sr. Design: Parrish & Partners, LLC