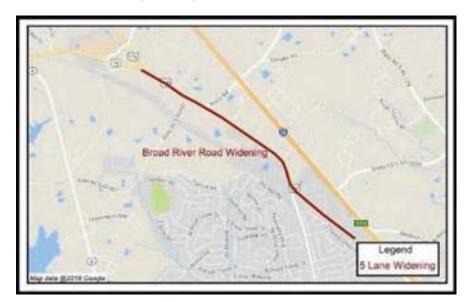

### **BROAD RIVER ROAD WIDENING**

Project 275 | Districts 1

### **SCOPE**

The proposed scope recommends a 5-lane section (4 travel lanes and a center turn lane) between Royal Tower Drive and Dutch Fork Road. Bicycle and pedestrian accommodations shall include on-street bike lanes and sidewalks.