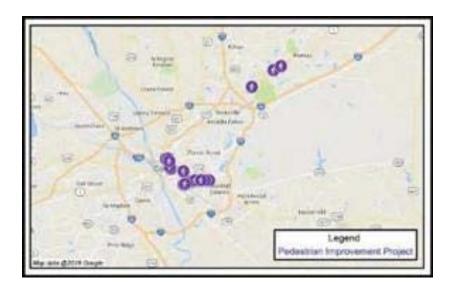

### MONTHLY PROGRESS REPORT

| THREE RIVERS GREENWAY                                 | 40       |
|-------------------------------------------------------|----------|
| SIDEWALKS                                             | 41       |
| ALPINE ROAD SIDEWALK (TWO NOTCH ROAD TO PERCIVAL ROAD | 42       |
| PERCIVAL ROAD SIDEWALK (FOREST DRIVE TO DECKER BLVD)  | 43       |
| SIDEWALK PACKAGE S-10 CLEMSON ROAD PH. 1 SIDEWALK     | 44       |
| SIDEWALK PROGRAM                                      | 45       |
| SUNSET DRIVE SIDEWALK (ELMHURST ROAD TO RIVER DRIVE)  | 47       |
| BIKEWAYS                                              | 49       |
| BIKEWAY PROGRAM – ROAD DIETS                          | 50<br>51 |
| BIKEWAY PROGRAM – RESTRIPING                          | 52       |
| BIKEWAY PROGRAM – SHARED USE PATHS                    | 54       |
| PEDESTRIAN IMPROVEMENT PROJECTS                       | 55       |
| DIRT ROADS                                            | 57       |
| DIRT ROAD PAVING PACKAGE "K"                          | 58       |
| DIRT ROAD PAVING PACKAGE "L"                          | 59       |
| DIRT ROAD PAVING PACKAGE "M"                          | 60       |
| DIRT ROAD PAVING PROJECTS YEARS 1 & 2                 | 61       |
| DIRT ROAD PAVING PROJECTS YEARS 3 & 4                 | 62       |
| RESURFACING                                           | 63       |
| RESURFACING PACKAGE "R"                               | 64       |
| RESURFACING PACKAGE "S"                               | 66       |
| RESURFACING PACKAGE "T"                               | 67       |
| COMPLETED PROJECTS                                    | 69       |
| RIGHT-OF-WAY ACQUISITION SUMMARY                      | 88       |
| UTILITY SUMMARY (active projects)                     | 92       |
| CONSTRUCTION PROCUREMENT SUMMARY                      | 102      |