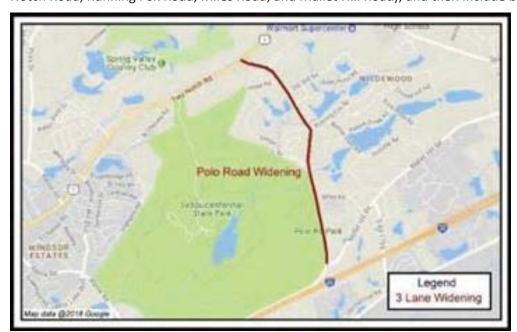

### **POLO ROAD WIDENING**

Project 282 | Districts 8, 9, 10

### **SCOPE**

The proposed scope recommends a three-lane (two lanes with center turn lane) widened roadway from Two Notch Road to Mallet Hill Road with bicycle and pedestrian accommodations. Based on Council's approval, the scope will be revised to only provide intersection improvements (turning lanes) at the locations of the four intersections (Polo Road with Two Notch Road, Running Fox Road, Miles Road, and Mallet Hill Road), and then include bikeways and 5' sidewalks.