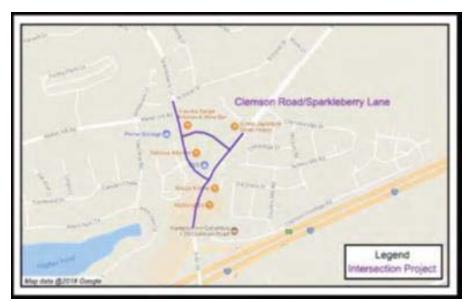

### **CLEMSON ROAD AND SPARKLEBERRY LN. INTERSECTION**

Project 295 | Districts 9, 10

### **SCOPE**

The proposed scope recommends improvements to the Clemson Road and Sparkleberry Lane intersection to increase intersection capacity. The project limits along Clemson Road begin at the Corporate Park Drive/Frontage Road Intersection and end at Sparkleberry Crossing Road intersection and the limits along Sparkleberry Lane begin at Clemson Road and end at Mallet Hill Drive.