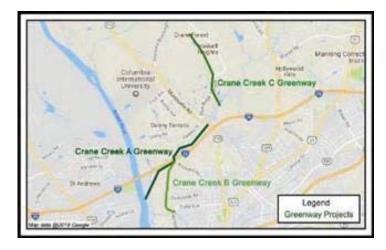

TATUS**

Design:30% Plans were submitted to SCDOT on 7 July 2023

**Property Easement/ROW:** ROW evaluation is in the initial stages.

Utility Coordination: Currently in the initial phases. Minimal utility involvement

Status: Construction is scheduled for January of 2023. Currently waiting on SCDOT comments



### **CRANE CREEK GREENWAY\***

Project 133 | Districts 4

### **SCOPE**

Project scope is to design a recreational greenway from the canal headgates extending north along the west side of the Broad River across Smith Branch, then turn toward the edge of Broad River and continue north along the rivers edge crossing over Crane Creek and terminating before I-20. Design a bridge across Smith Branch to carry City of Columbia specified vehicles and pedestrian crossing over Crane Creek.



Project Length: 0.76 mi

District: 4

PM: Ali Eliadorani

Design: Chao & Associates, Inc.

### **SCHEDULE**

| ACTIVITY NAME | FORECAST START | ACTUAL START | FORECAST FINISH | ACTUAL FINISH |
|---------------|----------------|--------------|-----------------|---------------|
| Design        | April 2022     | April 2022   | October 2024    | TBD           |
| Right of Way  | August 2023    | TBD          | August 2024     | TBD           |
| Utilities     | August 2023    | TBD          | February 2025   | TBD           |
| Construction  | December 2024  | TBD          | March 2026      | TBD           |

### **PUBLIC STATUS**

**Design:** 65%. OET is expected to submit Admin Adjustment to City of Columbia.

Property Easement/ROW: Not started. It will begin after finalizing permits. Per