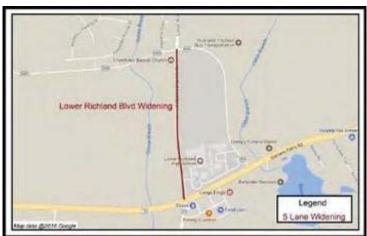

## **TABLE OF CONTENTS**

| PROGRA<br>WIDENII | AM FINANCIAL SUMMARY<br>NGS                         | 4  |
|-------------------|-----------------------------------------------------|----|
|                   | ATLAS ROAD WIDENING                                 | 6  |
|                   | BLUFF ROAD PHASE 2 IMPROVEMENT                      | 7  |
|                   | BLYTHEWOOD ROAD WIDENING (SYRUP MILL ROAD TO 1-77)  | 8  |
|                   | BLYTHEWOOD ROAD AREA IMPROVEMENTS                   | 9  |
|                   | BROAD RIVER ROAD WIDENING                           | 10 |
|                   | LOWER RICHLAND BLVD. WIDENING                       | 11 |
|                   | N. MAIN ST. WIDENING                                | 12 |
|                   | PINEVIEW ROAD WIDENING                              | 13 |
|                   | POLO ROAD WIDENING                                  | 14 |
|                   | SHOP ROAD WIDENING                                  | 15 |
|                   | SPEARS CREEK CHURCH ROAD WIDENING                   | 16 |
| INTERS            | ECTIONS                                             |    |
|                   | BULL ST. AND ELMWOOD AVE. INTERSECTION              | 18 |
|                   | CLEMSON ROAD AND SPARKLEBERRY LANE INTERSECTION     | 19 |
|                   | GARNERS FERRY ROAD. AND HARMON ROAD INTERSECTION    | 20 |
|                   | KELLY MILL ROAD/HARD SCRABLLE ROAD INTERSECTION     | 21 |
|                   | NORTH SPRINGS ROAD AND HARRINGTON ROAD              | 22 |
|                   | INTERSECTION SCREAMING EAGLE ROAD AND PERCIVAL ROAD | 23 |
|                   | INTERSECTION                                        | 24 |
| SPECIAL           | INNOVISTA – GREENE ST. PHASE 2                      | 25 |
|                   | BROAD RIVER CORRIDOR NIP                            | 26 |
|                   | CRANE CREEK NIP                                     | 27 |
|                   | DECKER\WOODFIELD NIP                                | 28 |
|                   | SERN NIP                                            | 29 |
|                   | TRENHOLM ACRES\NEWCASTLE NIP                        | 30 |
| GREENV            | NAYS                                                | 31 |
|                   | CRANE CREEK GREENWAY                                | 32 |
|                   | GILLS CREEK GREENWAY                                | 33 |
|                   | POLO ROAD \WINDSOR LAKE GREENWAY                    | 34 |
|                   | SMITH ROCKY BRANCH GREENWAY                         | 35 |
|                   | THREE RIVERS GREENWAY                               |    |