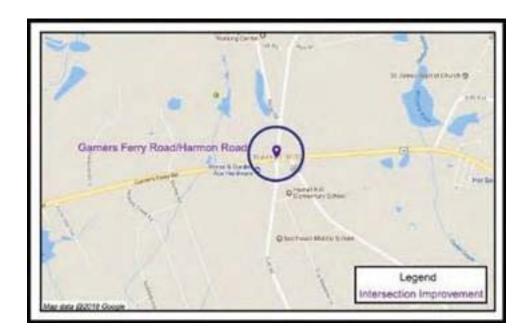

## **TABLE OF CONTENTS**

| PROGRA<br>WIDENII | AM FINANCIAL SUMMARY<br>NGS                         | 4  |
|-------------------|-----------------------------------------------------|----|
|                   | ATLAS ROAD WIDENING                                 | 6  |
|                   | BLUFF ROAD PHASE 2 IMPROVEMENT                      | 7  |
|                   | BLYTHEWOOD ROAD WIDENING (SYRUP MILL ROAD TO 1-77)  | 8  |
|                   | BLYTHEWOOD ROAD AREA IMPROVEMENTS                   | 9  |
|                   | BROAD RIVER ROAD WIDENING                           | 10 |
|                   | LOWER RICHLAND BLVD. WIDENING                       | 11 |
|                   | N. MAIN ST. WIDENING                                | 12 |
|                   | PINEVIEW ROAD WIDENING                              | 13 |
|                   | POLO ROAD WIDENING                                  | 14 |
|                   | SHOP ROAD WIDENING                                  | 15 |
|                   | SPEARS CREEK CHURCH ROAD WIDENING                   | 16 |
| INTERS            | ECTIONS                                             |    |
|                   | BULL ST. AND ELMWOOD AVE. INTERSECTION              | 18 |
|                   | CLEMSON ROAD AND SPARKLEBERRY LANE INTERSECTION     | 19 |
|                   | GARNERS FERRY ROAD. AND HARMON ROAD INTERSECTION    | 20 |
|                   | KELLY MILL ROAD/HARD SCRABLLE ROAD INTERSECTION     | 21 |
|                   | NORTH SPRINGS ROAD AND HARRINGTON ROAD              | 22 |
|                   | INTERSECTION SCREAMING EAGLE ROAD AND PERCIVAL ROAD | 23 |
|                   | INTERSECTION                                        | 24 |
| SPECIAL           | INNOVISTA – GREENE ST. PHASE 2                      | 25 |
|                   | BROAD RIVER CORRIDOR NIP                            | 26 |
|                   | CRANE CREEK NIP                                     | 27 |
|                   | DECKER\WOODFIELD NIP                                | 28 |
|                   | SERN NIP                                            | 29 |
|                   | TRENHOLM ACRES\NEWCASTLE NIP                        | 30 |
| GREENV            | NAYS                                                | 31 |
|                   | CRANE CREEK GREENWAY                                | 32 |
|                   | GILLS CREEK GREENWAY                                | 33 |
|                   | POLO ROAD \WINDSOR LAKE GREENWAY                    | 34 |
|                   | SMITH ROCKY BRANCH GREENWAY                         | 35 |
|                   | THREE RIVERS GREENWAY                               |    |