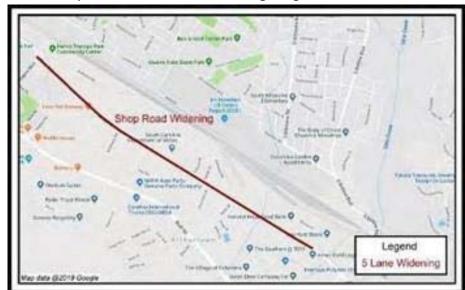

|
| Construction  | December 2024  | TBD          | March 2026      | TBD           |

### **PUBLIC STATUS**

**DESIGN: 30%** 

Property Easement/ROW: Not started

Permits: Not started

**Status:** OET will not provide response to SCDOT's 30% comments (being Optional) and has moved to preliminary right of way

plan.

### **SHOP ROAD WIDENING\***

Project 283 | Districts 10

### **SCOPE**

The project consists of widening the existing roadway to five lanes (two lanes in each direction with a 15-foot center median) with 4' bike lanes, curb and gutter, and sidewalks on both sides of the road from the intersection with George Rogers Blvd. toward Mauney Drive for an approximate distance of 2.2 miles. No improvements will be done to the roadway at the intersection with George Rogers Blvd.



SCDOT PIN: P028862 Project Length: 2.50 mi

District: 2

PM: Ali Eliadorani Design: Mead & Hunt

### **SCHEDULE**

|               | _              |               |                 |               |
|---------------|----------------|---------------|-----------------|---------------|
| ACTIVITY NAME | FORECAST START | ACTUAL START  | FORECAST FINISH | ACTUAL FINISH |
| Design        | December 2022  | December 2022 | July 2024       | TBD           |
| Right of Way  | September 2023 | TBD           | September 2024  | TBD           |
| Utilities     | February 2023  | February 2023 | October 2024    | TBD           |
| Construction  | March 2024     | TBD           | May 2025        | TBD           |

### **PUBLIC STATUS**

**DESIGN:** 65%. Preliminary right of way plans responses submit