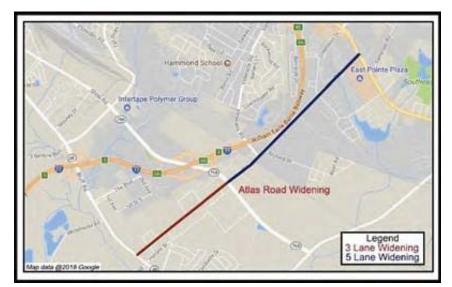

$ -<br>\$ 1,400,000<br>\$ 6,403,042<br>\$ 38,805,480<br>OUTSIDE<br>FUNDING<br>AWARDED<br>\$ -<br>\$ 323,680<br>\$ -<br>\$ -<br>\$ -<br>\$ -<br>\$ -<br>\$ -<br>\$ -<br>\$ -                 | \$ 95,465,228<br>\$ 22,901,186<br>\$ 41,994,779<br>\$ 16,254,346<br>\$ 341,848,716<br>EXPENDED TO DATE  \$ 7,229,160<br>\$ 246,830<br>\$ 1,512,061<br>\$ 978,661<br>\$ 978,661<br>\$ 978,661<br>\$ 978,661<br>\$ 978,661<br>\$ 1,512,061<br>\$ 1, | Variou |

\$ 1,070,000,000 \$ 1,070,000,000 \$ 41,923,162 \$ 537,341,678

TOTAL PROGRAM



### **ATLAS ROAD WIDENING\***

Project 271 | Districts 10, 11

### **SCOPE**

The revised descope recommends a widening Atlas Road from 2 lanes to 5 lanes between Shop Road and Garners Ferry Road and to include pedestrian improvements only between Bluff Road and Shop Road.



SCDOT PIN: P029310 Project Length: 2.80 mi

District: 10,11 PM: Kazi Islam

**Design:** Cox & Dinkins, Inc.

### **SCHEDULE**

| ACTIVITY NAME | FORECAST START | ACTUAL START | FORECAST FINISH | ACTUAL FINISH |
|---------------|----------------|--------------|-----------------|---------------|
| Design        | 12-Jan-2015    | 12-Jan-2015  | 27Apr-2017      | 10-May-2019   |
| Right of Way  | 01-Aug-2016    | 09-Sept-2016 | 28-Apr-2017     | 07-May-2019   |
| Utilities     | 01-Aug-2016    | 09-Sept-2016 | 09-Sept-2018    | 30-Oct-2020   |
| Construction  | 01-Jan-2024    | TBD          | 01-June-2026    | TBD           |

### **PUBLIC STATUS**

Design: 99% complete

**Property Easement/ROW:** The County is working with attorney to finalize the TLC at Tract 185. Recently HGB prepared th