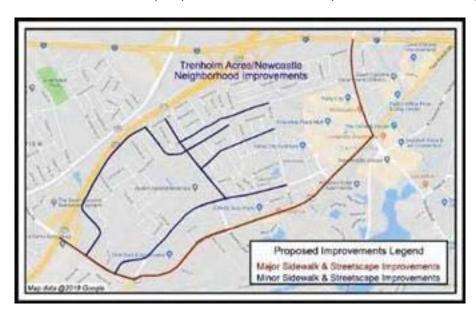

|                 |               |
| Utilities     |                |              |                 |               |

Construction

### **PUBLIC STATUS**

**DESIGN:** Reviewing 30% plans OET has submitted. OET is completing additional survey work needed to support the design.

Property Easement/ROW: TBD

**Utility Coordination:** Currently in the initial phases. Minimal utility involvement

### TRENHOLM ACRES\NEWCASTLE NIP

Project 329 | Districts 3

### **SCOPE**

The scope of the proposed neighborhood improvement project(s) will be determined in Phase 1 (concept phase) of this project. Project(s) and scope options will be selected directly from the approved Richland County Neighborhood Master Plan and refined based upon public and stakeholder input and available funding.



Project Length: 8.83 mi

District: 3

**PM:** William Ted Thomas **Design:** Chao & Associates

| NAME                                                        | DISTRICT(S) | STATUS |
|-------------------------------------------------------------|-------------|--------|
|                                                             | . ,         |        |
| Claudia Drive Sidewalk (Humphrey Dr to Roof St)             | 3           | Design |
| Humphrey Drive Sidewalk (Shakespeare Road to Parkingson Dr) | 3           | Design |
| Nancy Avenue Sidewalk (Humphrey Dr to Roof St)              | 3           | Design |
| Shakespeare Road Sidewalk (Fontaine Road to Roof St)        | 3           | Design |
| Sprott Street Sidewalk (Humphrey Dr to Hearn Dr)            | 3           | Design |
| Warn