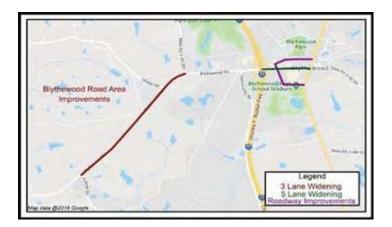

## **TABLE OF CONTENTS**

| PROGRA<br>WIDENII | AM FINANCIAL SUMMARY<br>NGS                         | 4  |
|-------------------|-----------------------------------------------------|----|
|                   | ATLAS ROAD WIDENING                                 | 6  |
|                   | BLUFF ROAD PHASE 2 IMPROVEMENT                      | 7  |
|                   | BLYTHEWOOD ROAD WIDENING (SYRUP MILL ROAD TO 1-77)  | 8  |
|                   | BLYTHEWOOD ROAD AREA IMPROVEMENTS                   | 9  |
|                   | BROAD RIVER ROAD WIDENING                           | 10 |
|                   | LOWER RICHLAND BLVD. WIDENING                       | 11 |
|                   | N. MAIN ST. WIDENING                                | 12 |
|                   | PINEVIEW ROAD WIDENING                              | 13 |
|                   | POLO ROAD WIDENING                                  | 14 |
|                   | SHOP ROAD WIDENING                                  | 15 |
|                   | SPEARS CREEK CHURCH ROAD WIDENING                   | 16 |
| INTERS            | ECTIONS                                             |    |
|                   | BULL ST. AND ELMWOOD AVE. INTERSECTION              | 18 |
|                   | CLEMSON ROAD AND SPARKLEBERRY LANE INTERSECTION     | 19 |
|                   | GARNERS FERRY ROAD. AND HARMON ROAD INTERSECTION    | 20 |
|                   | KELLY MILL ROAD/HARD SCRABLLE ROAD INTERSECTION     | 21 |
|                   | NORTH SPRINGS ROAD AND HARRINGTON ROAD              | 22 |
|                   | INTERSECTION SCREAMING EAGLE ROAD AND PERCIVAL ROAD | 23 |
|                   | INTERSECTION                                        | 24 |
| SPECIAL           | INNOVISTA – GREENE ST. PHASE 2                      | 25 |
|                   | BROAD RIVER CORRIDOR NIP                            | 26 |
|                   | CRANE CREEK NIP                                     | 27 |
|                   | DECKER\WOODFIELD NIP                                | 28 |
|                   | SERN NIP                                            | 29 |
|                   | TRENHOLM ACRES\NEWCASTLE NIP                        | 30 |
| GREENV            | NAYS                                                | 31 |
|                   | CRANE CREEK GREENWAY                                | 32 |
|                   | GILLS CREEK GREENWAY                                | 33 |
|                   | POLO ROAD \WINDSOR LAKE GREENWAY                    | 34 |
|                   | SMITH ROCKY BRANCH GREENWAY                         | 35 |
|                   | THREE RIVERS GREENWAY                               |    |