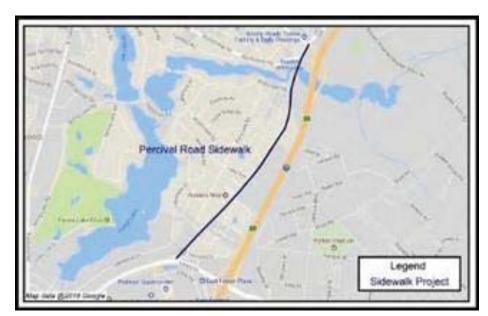

### MONTHLY PROGRESS REPORT

| SIDEWALKS                                              |    |
|--------------------------------------------------------|----|
| ALPINE ROAD SIDEWALK (TWO NOTCH ROAD TO PERCIVAL ROAD) | 38 |
| PERCIVAL ROAD SIDEWALK (FOREST DRIVE TO DECKER BLVD)   | 39 |
| SIDEWALK PROGRAM                                       | 40 |
| SUNSET DRIVE SIDEWALK (ELMHURST ROAD TO RIVER DRIVE)   | 42 |
| BIKEWAYS                                               |    |
| BIKEWAY PROGRAM – ROAD DIETS                           | 44 |
| BIKEWAY PROGRAM – RESTRIPING                           | 45 |
| BIKEWAY PROGRAM – SHARED USE PATHS                     | 47 |
| PEDESTRIAN IMPROVEMENT PROJECTS                        | 48 |
| DIRT ROADS                                             |    |
| DIRT ROAD PAVING PACKAGE "O"                           | 51 |
| DIRT ROAD PAVING PROJECTS YEARS 1 & 2                  | 52 |
| DIRT ROAD PAVING PROJECTS YEARS 3 & 4                  | 53 |
| RESURFACING                                            |    |
| RESURFACING PACKAGE "R"                                | 55 |
| RESURFACING PACKAGE "S"                                | 57 |