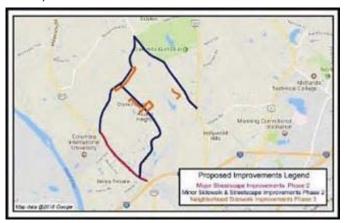

Plans-0%.

**Activities since last period**: Returned plans back to SCDOT. **Activities for next period**: Await comments from SCDOT.

### **CRANE CREEK NIP**

Project 328 | Districts 4, 7

### **SCOPE**

The scope of this project was determined in Phase 1 (concept phase) and was selected directly from the approved Richland County Neighborhood Master Plan and refined based public and stakeholder input and available funding. The project will be further broken down into two phases. Phase 2 will include (1) new sidewalk and streetscape improvements along Blue Ridge Terrace, Heyward Brockington Road, and Crane Church Road; and (2) streetscape improvements along Monticello Road. Phase 3 will include new sidewalks along Dakota Drive, Seagull Lane, Roberson Street, and Lincolnshire North Drive.



Project Length: 11.14 mi

**District:** 4, 7 **PM:** Kazi Islam

**Design:** Cox & Dinkins, Inc.

### **SCHEDULE**

|               | ACTUAL CHART   |              |                 |               |  |  |
|---------------|----------------|--------------|-----------------|---------------|--|--|
| ACTIVITY NAME | FORECAST START | ACTUAL START | FORECAST FINISH | ACTUAL FINISH |  |  |
|               |                |              |                 |               |  |  |
| Design        | 02-Jan-2018    | 01-Feb-2018  | 01-Dec-2024     |               |  |  |
| Right of Way  | 01-Nov-2023    | 01-Jan-2024  | 01-Jun-2026     |               |  |  |
| Utilities     | 01-Nov-2023    | 01-Jan-2024  | 01-Jun-2026     |               |  |  |
| Construction  | 01-Dec-2026    |              |