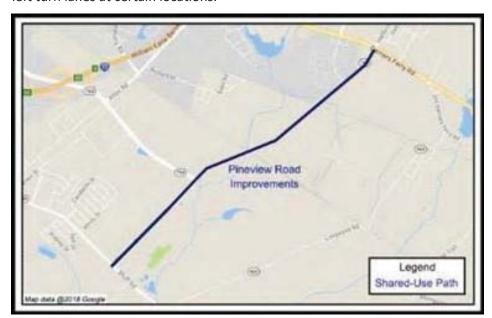

e final closeout phase.

**Issues and resolutions:** Lawsuit claim Sally vs. Richland County. R/W determination needed from SCDOT concerning SCDOT property in Phase 1A2. RFIs resolution needed. Phase 1A2 Tract #53 drainage issue at the Trestle Building.

\* Note: Additional funding for this project includes a \$16.7M Tiger Grant, a \$1.3M Earmark, \$5.8M from City of Columbia for water and sewer work, and \$5.4M from Richland Penny Intersections.

### **PINEVIEW ROAD WIDENING\***

Project 281 | Districts 10, 11

### **SCOPE**

This project will consist of widening the existing roadway to three lanes between Shop Road (SC 768) and Garners Ferry Road (US 76/US 378). The addition of a two-way left turn lane along the length of the roadway with exclusive left turn lanes at certain locations.



SCDOT PIN: P029306 Project Length: 2.90 mi

**District:** 10, 11 **PM:** Kazi Islam

**Design:** Chao & Associates

### **SCHEDULE**

| ACTIVITY NAME | FORECAST START | ACTUAL START | FORECAST FINISH | ACTUAL FINISH |
|---------------|----------------|--------------|-----------------|---------------|
| Design        | 01-Jan 2017    | 01-Jan 2017  | 01-Jan 2024     |               |
| Right of Way  | 01-Jan 2023    | 01-Aug 2023  | 01-Feb 2025     |               |
| Utilities     | 01-Apr 2023    | 01-Aug 2023  | TBD             |               |
| Construction  | 01-Apr 2025    |              |                 |               |

### **PUBLIC STATUS**

Design: 70% ROW plan

Property Easement/ROW: Not Started

Permits: Not Started

**Status:** Comments recieved from SCDOT on 08/10/2023,