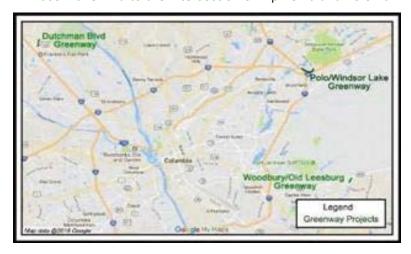

iring two tracts of land associated with this project

### **POLO ROAD\WINDSOR LAKE GREENWAY\***

Project 140 | Districts 8

### **SCOPE**

This project is currently scoped for "concept phase" to evaluate existing conditions and identify a preferred alternative based on public and stakeholder input, impact studies, and costs. Design of the preferred alternative and progression to construction is anticipated to occur during "Phase 2" under a separate scope of work to be determined (TBD) upon completion of the Concept Report, currently in-progress as a planning task deliverable under the concept phase scope of work. This project consists of approximately 0.75 miles of a greenway trail and supporting facilities that extend from Windsor Lake Blvd to the intersection of Alpine Rd and Polo Rd.



Project Length: 0.76 mi

**District:** 8

**PM:** Ali Eliadorani **Design:** Holt Consulting

**SCHEDULE** - To be determined after finalizing Concept report.

| ACTIVITY NAME | FORECAST START | ACTUAL START | FORECAST FINISH | ACTUAL FINISH |
|---------------|----------------|--------------|-----------------|---------------|
| Design        |                |              |                 |               |
| Right of Way  |                |              |                 |               |
| Utilities     |                |              |                 |               |
| Construction  |                |              |                 |               |

PUBLIC STATUS - Transportation staff met with Cardinal High School and AT&T for alignment options.

**Design:** Should have a Concept