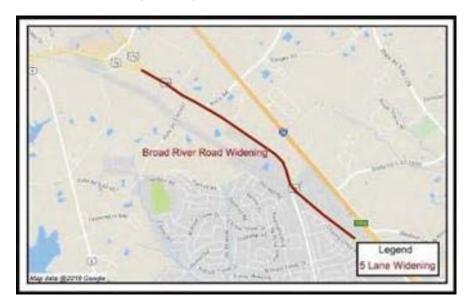

## **TABLE OF CONTENTS**

| PROGRA<br>WIDENII | AM FINANCIAL SUMMARY<br>NGS                         | 4  |
|-------------------|-----------------------------------------------------|----|
|                   | ATLAS ROAD WIDENING                                 | 6  |
|                   | BLUFF ROAD PHASE 2 IMPROVEMENT                      | 7  |
|                   | BLYTHEWOOD ROAD WIDENING (SYRUP MILL ROAD TO 1-77)  | 8  |
|                   | BLYTHEWOOD ROAD AREA IMPROVEMENTS                   | 9  |
|                   | BROAD RIVER ROAD WIDENING                           | 10 |
|                   | LOWER RICHLAND BLVD. WIDENING                       | 11 |
|                   | N. MAIN ST. WIDENING                                | 12 |
|                   | PINEVIEW ROAD WIDENING                              | 13 |
|                   | POLO ROAD WIDENING                                  | 14 |
|                   | SHOP ROAD WIDENING                                  | 15 |
|                   | SPEARS CREEK CHURCH ROAD WIDENING                   | 16 |
| INTERS            | ECTIONS                                             |    |
|                   | BULL ST. AND ELMWOOD AVE. INTERSECTION              | 18 |
|                   | CLEMSON ROAD AND SPARKLEBERRY LANE INTERSECTION     | 19 |
|                   | GARNERS FERRY ROAD. AND HARMON ROAD INTERSECTION    | 20 |
|                   | KELLY MILL ROAD/HARD SCRABLLE ROAD INTERSECTION     | 21 |
|                   | NORTH SPRINGS ROAD AND HARRINGTON ROAD              | 22 |
|                   | INTERSECTION SCREAMING EAGLE ROAD AND PERCIVAL ROAD | 23 |
|                   | INTERSECTION                                        | 24 |
| SPECIAL           | INNOVISTA – GREENE ST. PHASE 2                      | 25 |
|                   | BROAD RIVER CORRIDOR NIP                            | 26 |
|                   | CRANE CREEK NIP                                     | 27 |
|                   | DECKER\WOODFIELD NIP                                | 28 |
|                   | SERN NIP                                            | 29 |
|                   | TRENHOLM ACRES\NEWCASTLE NIP                        | 30 |
| GREENV            | NAYS                                                | 31 |
|                   | CRANE CREEK GREENWAY                                | 32 |
|                   | GILLS CREEK GREENWAY                                | 33 |
|                   | POLO ROAD \WINDSOR LAKE GREENWAY                    | 34 |
|                   | SMITH ROCKY BRANCH GREENWAY                         | 35 |
|                   | THREE RIVERS GREENWAY                               |    |