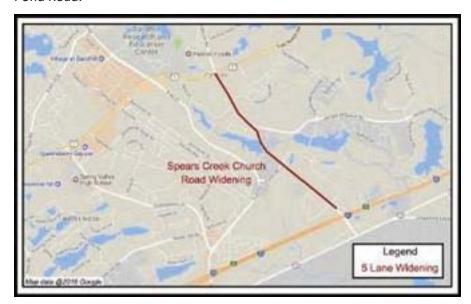

## **TABLE OF CONTENTS**

| PROGRA<br>WIDENII | AM FINANCIAL SUMMARY<br>NGS                         | 4  |
|-------------------|-----------------------------------------------------|----|
|                   | ATLAS ROAD WIDENING                                 | 6  |
|                   | BLUFF ROAD PHASE 2 IMPROVEMENT                      | 7  |
|                   | BLYTHEWOOD ROAD WIDENING (SYRUP MILL ROAD TO 1-77)  | 8  |
|                   | BLYTHEWOOD ROAD AREA IMPROVEMENTS                   | 9  |
|                   | BROAD RIVER ROAD WIDENING                           | 10 |
|                   | LOWER RICHLAND BLVD. WIDENING                       | 11 |
|                   | N. MAIN ST. WIDENING                                | 12 |
|                   | PINEVIEW ROAD WIDENING                              | 13 |
|                   | POLO ROAD WIDENING                                  | 14 |
|                   | SHOP ROAD WIDENING                                  | 15 |
|                   | SPEARS CREEK CHURCH ROAD WIDENING                   | 16 |
| INTERS            | ECTIONS                                             |    |
|                   | BULL ST. AND ELMWOOD AVE. INTERSECTION              | 18 |
|                   | CLEMSON ROAD AND SPARKLEBERRY LANE INTERSECTION     | 19 |
|                   | GARNERS FERRY ROAD. AND HARMON ROAD INTERSECTION    | 20 |
|                   | KELLY MILL ROAD/HARD SCRABLLE ROAD INTERSECTION     | 21 |
|                   | NORTH SPRINGS ROAD AND HARRINGTON ROAD              | 22 |
|                   | INTERSECTION SCREAMING EAGLE ROAD AND PERCIVAL ROAD | 23 |
|                   | INTERSECTION                                        | 24 |
| SPECIAL           | INNOVISTA – GREENE ST. PHASE 2                      | 25 |
|                   | BROAD RIVER CORRIDOR NIP                            | 26 |
|                   | CRANE CREEK NIP                                     | 27 |
|                   | DECKER\WOODFIELD NIP                                | 28 |
|                   | SERN NIP                                            | 29 |
|                   | TRENHOLM ACRES\NEWCASTLE NIP                        | 30 |
| GREENV            | NAYS                                                | 31 |
|                   | CRANE CREEK GREENWAY                                | 32 |
|                   | GILLS CREEK GREENWAY                                | 33 |
|                   | POLO ROAD \WINDSOR LAKE GREENWAY                    | 34 |
|                   | SMITH ROCKY BRANCH GREENWAY                         | 35 |
|                   | THREE RIVERS GREENWAY                               |    |