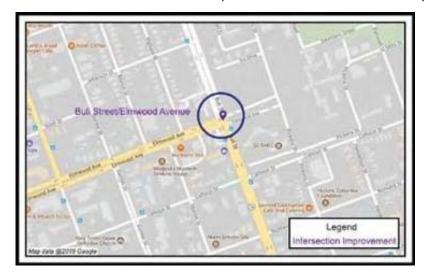

## **TABLE OF CONTENTS**

| PROGRA<br>WIDENII | AM FINANCIAL SUMMARY<br>NGS                         | 4  |
|-------------------|-----------------------------------------------------|----|
|                   | ATLAS ROAD WIDENING                                 | 6  |
|                   | BLUFF ROAD PHASE 2 IMPROVEMENT                      | 7  |
|                   | BLYTHEWOOD ROAD WIDENING (SYRUP MILL ROAD TO 1-77)  | 8  |
|                   | BLYTHEWOOD ROAD AREA IMPROVEMENTS                   | 9  |
|                   | BROAD RIVER ROAD WIDENING                           | 10 |
|                   | LOWER RICHLAND BLVD. WIDENING                       | 11 |
|                   | N. MAIN ST. WIDENING                                | 12 |
|                   | PINEVIEW ROAD WIDENING                              | 13 |
|                   | POLO ROAD WIDENING                                  | 14 |
|                   | SHOP ROAD WIDENING                                  | 15 |
|                   | SPEARS CREEK CHURCH ROAD WIDENING                   | 16 |
| INTERS            | ECTIONS                                             |    |
|                   | BULL ST. AND ELMWOOD AVE. INTERSECTION              | 18 |
|                   | CLEMSON ROAD AND SPARKLEBERRY LANE INTERSECTION     | 19 |
|                   | GARNERS FERRY ROAD. AND HARMON ROAD INTERSECTION    | 20 |
|                   | KELLY MILL ROAD/HARD SCRABLLE ROAD INTERSECTION     | 21 |
|                   | NORTH SPRINGS ROAD AND HARRINGTON ROAD              | 22 |
|                   | INTERSECTION SCREAMING EAGLE ROAD AND PERCIVAL ROAD | 23 |
|                   | INTERSECTION                                        | 24 |
| SPECIAL           | INNOVISTA – GREENE ST. PHASE 2                      | 25 |
|                   | BROAD RIVER CORRIDOR NIP                            | 26 |
|                   | CRANE CREEK NIP                                     | 27 |
|                   | DECKER\WOODFIELD NIP                                | 28 |
|                   | SERN NIP                                            | 29 |
|                   | TRENHOLM ACRES\NEWCASTLE NIP                        | 30 |
| GREENV            | NAYS                                                | 31 |
|                   | CRANE CREEK GREENWAY                                | 32 |
|                   | GILLS CREEK GREENWAY                                | 33 |
|                   | POLO ROAD \WINDSOR LAKE GREENWAY                    | 34 |
|                   | SMITH ROCKY BRANCH GREENWAY                         | 35 |
|                   | THREE RIVERS GREENWAY                               |    |