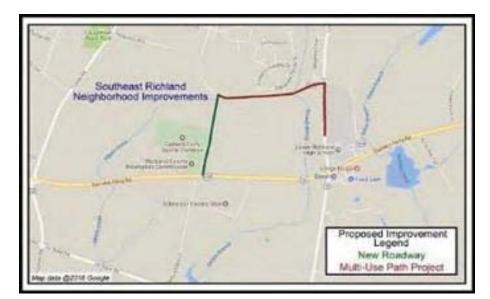

ecker Blvd Streetscape and Decker Blvd Intersection Improvements. County Council directed that no landscaped medians be constructed. This will affect the sub-project selection within this project. Maintenance responsibility of Chatsworth Connector.

### **SERN 2 - Rabbit Run Sidwalk**

Project 318 | Districts 11

### **SCOPE**

The Southeast Richland Neighborhood Master Plan includes three projects that are included in the Transportation Penny Program. The three projects are: (1 Multi-use path on Rabbit Run from Garners Park Road to Lower Richland Blvd; (2 Multi-use path on Lower Richland Blvd from Rabbit Run to the High School; (3 Garners Park Road: 2-lane road on new location from US 76/378 (Garners Ferry Road/Garners Ferry Sports Complex to S-2089 (Rabbit Run, approximately 0.5 miles.



**SCDOT PIN:** P029379

District: 11

**PM:** William Ted Thomas **Design:** Chao and Associates

**Construction:** McClam and Associates

### **SCHEDULE**

| ACTIVITY NAME | FORECAST START | ACTUAL START | FORECAST FINISH | ACTUAL FINISH |
|---------------|----------------|--------------|-----------------|---------------|
| Design        |                | January 2022 | January 2023    |               |
| Right of Way  |                |              |                 |               |
| Utilities     |                |              |                 |               |

Construction

### **PUBLIC STATUS**

**DESIGN:** Reviewing 30% plans OET has submitted. OET is completing additional survey work needed to support the design.

Property Easement/ROW: TBD

**Utility Coordination:** Curren