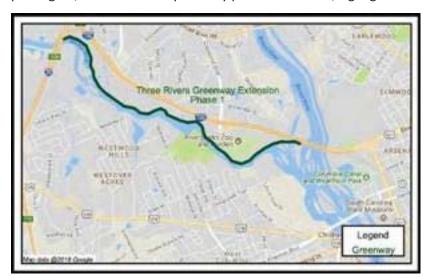

## **TABLE OF CONTENTS**

| PROGRA<br>WIDENII | AM FINANCIAL SUMMARY<br>NGS                         | 4  |
|-------------------|-----------------------------------------------------|----|
|                   | ATLAS ROAD WIDENING                                 | 6  |
|                   | BLUFF ROAD PHASE 2 IMPROVEMENT                      | 7  |
|                   | BLYTHEWOOD ROAD WIDENING (SYRUP MILL ROAD TO 1-77)  | 8  |
|                   | BLYTHEWOOD ROAD AREA IMPROVEMENTS                   | 9  |
|                   | BROAD RIVER ROAD WIDENING                           | 10 |
|                   | LOWER RICHLAND BLVD. WIDENING                       | 11 |
|                   | N. MAIN ST. WIDENING                                | 12 |
|                   | PINEVIEW ROAD WIDENING                              | 13 |
|                   | POLO ROAD WIDENING                                  | 14 |
|                   | SHOP ROAD WIDENING                                  | 15 |
|                   | SPEARS CREEK CHURCH ROAD WIDENING                   | 16 |
| INTERS            | ECTIONS                                             |    |
|                   | BULL ST. AND ELMWOOD AVE. INTERSECTION              | 18 |
|                   | CLEMSON ROAD AND SPARKLEBERRY LANE INTERSECTION     | 19 |
|                   | GARNERS FERRY ROAD. AND HARMON ROAD INTERSECTION    | 20 |
|                   | KELLY MILL ROAD/HARD SCRABLLE ROAD INTERSECTION     | 21 |
|                   | NORTH SPRINGS ROAD AND HARRINGTON ROAD              | 22 |
|                   | INTERSECTION SCREAMING EAGLE ROAD AND PERCIVAL ROAD | 23 |
|                   | INTERSECTION                                        | 24 |
| SPECIAL           | INNOVISTA – GREENE ST. PHASE 2                      | 25 |
|                   | BROAD RIVER CORRIDOR NIP                            | 26 |
|                   | CRANE CREEK NIP                                     | 27 |
|                   | DECKER\WOODFIELD NIP                                | 28 |
|                   | SERN NIP                                            | 29 |
|                   | TRENHOLM ACRES\NEWCASTLE NIP                        | 30 |
| GREENV            | NAYS                                                | 31 |
|                   | CRANE CREEK GREENWAY                                | 32 |
|                   | GILLS CREEK GREENWAY                                | 33 |
|                   | POLO ROAD \WINDSOR LAKE GREENWAY                    | 34 |
|                   | SMITH ROCKY BRANCH GREENWAY                         | 35 |
|                   | THREE RIVERS GREENWAY                               |    |