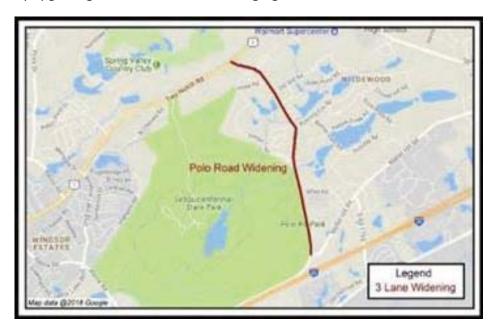

|                 |               |

### **PUBLIC STATUS**

Design: 70% ROW plan

Property Easement/ROW: Not Started

Permits: Not Started

**Status:** Comments recieved from SCDOT on 08/10/2023, responses are being worked on.

### **POLO ROAD WIDENING\***

Project 282 | Districts 8, 9, 10

### **SCOPE**

The proposed scope recommends a two-lane widened roadway from approximately 200' south of the intersection with Two Notch Road to Mallet Hill Road with bicycle and pedestrian accommodations. The scope provides intersection turn lane improvements at four intersections (Hope Road, Running Fox Road, Miles Road, and south bound portion of Mallet Hill Road), and will include bikelanes and 5' sidewalks. Traffic signals will be improved either by upgrading or modifications to existing signals.



SCDOT PIN: P038201 Project Length: 1.90 mi District: 8, 9, 10

PM: Ali Eliadorani

Design: Cox & Dinkins, Inc.

### **SCHEDULE**

| ACTIVITY NAME | FORECAST START | ACTUAL START | FORECAST FINISH | ACTUAL FINISH |
|---------------|----------------|--------------|-----------------|---------------|
| Design        | April 2022     | April 2022   | October 2024    | TBD           |
| Right of Way  | August 2023    | TBD          | August 2024     | TBD           |
| Utilities     | August 2023    | TBD          | February 2025   | TBD           |
| Construction  | December 2024  | TBD          | March 2026      | TBD           |

### **PUBLIC STATUS**

**DESIGN: 30%** 

Property Easement/ROW: Not started

Permits: Not started

**Status:** OET will not provide response to SCDOT's 30% comment