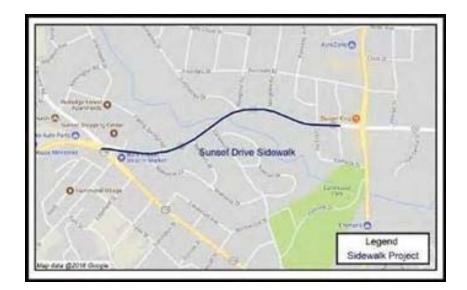

### MONTHLY PROGRESS REPORT

| SIDEWALKS                                              |    |
|--------------------------------------------------------|----|
| ALPINE ROAD SIDEWALK (TWO NOTCH ROAD TO PERCIVAL ROAD) | 38 |
| PERCIVAL ROAD SIDEWALK (FOREST DRIVE TO DECKER BLVD)   | 39 |
| SIDEWALK PROGRAM                                       | 40 |
| SUNSET DRIVE SIDEWALK (ELMHURST ROAD TO RIVER DRIVE)   | 42 |
| BIKEWAYS                                               |    |
| BIKEWAY PROGRAM – ROAD DIETS                           | 44 |
| BIKEWAY PROGRAM – RESTRIPING                           | 45 |
| BIKEWAY PROGRAM – SHARED USE PATHS                     | 47 |
| PEDESTRIAN IMPROVEMENT PROJECTS                        | 48 |
| DIRT ROADS                                             |    |
| DIRT ROAD PAVING PACKAGE "O"                           | 51 |
| DIRT ROAD PAVING PROJECTS YEARS 1 & 2                  | 52 |
| DIRT ROAD PAVING PROJECTS YEARS 3 & 4                  | 53 |
| RESURFACING                                            |    |
| RESURFACING PACKAGE "R"                                | 55 |
| RESURFACING PACKAGE "S"                                | 57 |