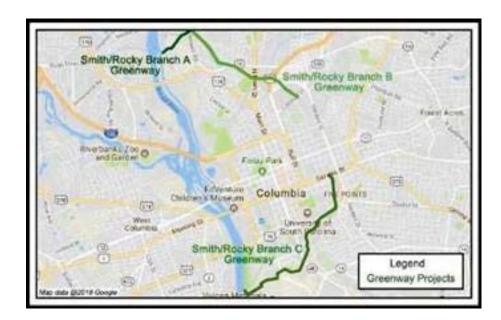

## **TABLE OF CONTENTS**

| PROGRA<br>WIDENII | AM FINANCIAL SUMMARY<br>NGS                         | 4  |
|-------------------|-----------------------------------------------------|----|
|                   | ATLAS ROAD WIDENING                                 | 6  |
|                   | BLUFF ROAD PHASE 2 IMPROVEMENT                      | 7  |
|                   | BLYTHEWOOD ROAD WIDENING (SYRUP MILL ROAD TO 1-77)  | 8  |
|                   | BLYTHEWOOD ROAD AREA IMPROVEMENTS                   | 9  |
|                   | BROAD RIVER ROAD WIDENING                           | 10 |
|                   | LOWER RICHLAND BLVD. WIDENING                       | 11 |
|                   | N. MAIN ST. WIDENING                                | 12 |
|                   | PINEVIEW ROAD WIDENING                              | 13 |
|                   | POLO ROAD WIDENING                                  | 14 |
|                   | SHOP ROAD WIDENING                                  | 15 |
|                   | SPEARS CREEK CHURCH ROAD WIDENING                   | 16 |
| INTERS            | ECTIONS                                             |    |
|                   | BULL ST. AND ELMWOOD AVE. INTERSECTION              | 18 |
|                   | CLEMSON ROAD AND SPARKLEBERRY LANE INTERSECTION     | 19 |
|                   | GARNERS FERRY ROAD. AND HARMON ROAD INTERSECTION    | 20 |
|                   | KELLY MILL ROAD/HARD SCRABLLE ROAD INTERSECTION     | 21 |
|                   | NORTH SPRINGS ROAD AND HARRINGTON ROAD              | 22 |
|                   | INTERSECTION SCREAMING EAGLE ROAD AND PERCIVAL ROAD | 23 |
|                   | INTERSECTION                                        | 24 |
| SPECIAL           | INNOVISTA – GREENE ST. PHASE 2                      | 25 |
|                   | BROAD RIVER CORRIDOR NIP                            | 26 |
|                   | CRANE CREEK NIP                                     | 27 |
|                   | DECKER\WOODFIELD NIP                                | 28 |
|                   | SERN NIP                                            | 29 |
|                   | TRENHOLM ACRES\NEWCASTLE NIP                        | 30 |
| GREENV            | NAYS                                                | 31 |
|                   | CRANE CREEK GREENWAY                                | 32 |
|                   | GILLS CREEK GREENWAY                                | 33 |
|                   | POLO ROAD \WINDSOR LAKE GREENWAY                    | 34 |
|                   | SMITH ROCKY BRANCH GREENWAY                         | 35 |
|                   | THREE RIVERS GREENWAY                               |    |