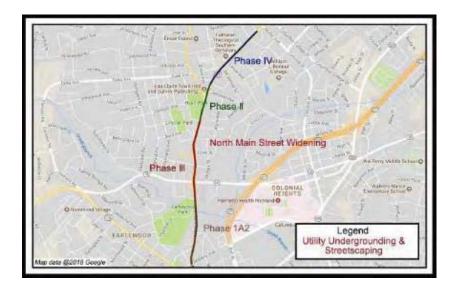

Environmental, traffic, road design

comments.

### N. MAIN ST. WIDENING

Project 280 | Districts 4

### **SCOPE**

The proposed scope recommends improving the existing deteriorating roadway surface by repaving, improving roadway aesthetics by using imprinted and textured pavement stamping for designated crosswalks and landscape improvements where appropriate, improving night safety with street lighting, and improving pedestrian routes and crosswalks. Other proposed improvements include relocating overhead utilities to underground. In addition to \$35.4M in funding from the Richland Transportation Penny program (\$5.4M from Intersections), this project is also being funded with a \$16.7M Tiger Grant, a \$1.3M Federal Earmark and \$5.8M from the City of Columbia for water and sewer work.



Project Length: 1.70 mi

**District:** 4 **PM:** Kim Toney

Design: City of Columbia

Construction: L-J Construction, Inc.

### **PUBLIC STATUS**

**Status:** North Main Street Widening is substantially complete, effective in March 2023. The contractor is addressing final punchlist items. The North Main Street Widening project is currently in the final closeout phase.

**Issues and resolutions:** Lawsuit claim Sally vs. Richland County. R/W determination needed from SCDOT concerning SCDOT property in Phase 1A2. RFIs resolution needed. Phase 1A2 Tract #53 drainage issue at the Trestle Building.

\* Note: Additional funding for this project includes a \$16.7M Tiger Grant, a \$1.3M Earmark, \$5.8M from City of Columbia for water and sewer work, and \$5.4M from Richland Penny Intersections.