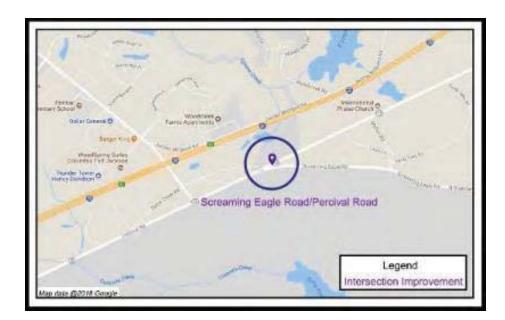

| Utilities     | 06-Dec-2017    | 09-Jul-2018  | 08-Mar-2019     | 29-Jan-2020   |
| Construction  | 07-Nov-2018    | 14-Oct-2019  | 07-Nov-2019     | 01-Oct-2020   |

### **PUBLIC STATUS**

**Status-** Construction is now 100% complete. Punchlist items completed. Final Pay App and Close-Out Documents submitted to Procurement. As-Built plans submitted.

### SCREAMING EAGLE ROAD AND PERCIVAL ROAD INTERSECTION\*

Project 303 | Districts 9, 10

### **SCOPE**

The proposed scope recommends realigning Screaming Eagle Road to bring the angle of the intersection closer to 90 degrees which will improve safety as well as widening Screaming Eagle Road to provide left and right turn lanes to improve capacity. Percival Road will also be widened to provide a left turn lane onto Screaming Eagle Road.



**SCDOT PIN:** P030840

**District:** 9, 10 **PM:** Michael Green

Design: Cox & Dinkins, Inc

### **SCHEDULE**

| ACTIVITY NAME | BASELINE START | FORECAST/<br>ACTUAL START | BASELINE FINISH | FORECAST/<br>ACTUAL FINISH |
|---------------|----------------|---------------------------|-----------------|----------------------------|
| Design        | 12-Jan-2017    | 12-Jan-2017               | 22-Jun-2022     | 08-July-2022               |
| Right of Way  | 08-Dec-2017    | 18-Apr-2018               | 03-March-2022   | 06-April-2022              |
| Utilities     | 06-Dec-2017    | 18-Apr-2018               | 08-Mar-2023     | 11-May-2023                |
| Construction  | 07-Nov-2018    | 23-Aug-2022               | 07-Sept-2023    | 10-Oct-2023                |

### **PUBLIC STATUS**

*