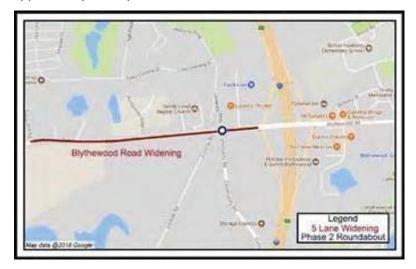

## **TABLE OF CONTENTS**

| PROGRA<br>WIDENII | AM FINANCIAL SUMMARY<br>NGS                         | 4  |
|-------------------|-----------------------------------------------------|----|
|                   | ATLAS ROAD WIDENING                                 | 6  |
|                   | BLUFF ROAD PHASE 2 IMPROVEMENT                      | 7  |
|                   | BLYTHEWOOD ROAD WIDENING (SYRUP MILL ROAD TO 1-77)  | 8  |
|                   | BLYTHEWOOD ROAD AREA IMPROVEMENTS                   | 9  |
|                   | BROAD RIVER ROAD WIDENING                           | 10 |
|                   | LOWER RICHLAND BLVD. WIDENING                       | 11 |
|                   | N. MAIN ST. WIDENING                                | 12 |
|                   | PINEVIEW ROAD WIDENING                              | 13 |
|                   | POLO ROAD WIDENING                                  | 14 |
|                   | SHOP ROAD WIDENING                                  | 15 |
|                   | SPEARS CREEK CHURCH ROAD WIDENING                   | 16 |
| INTERS            | ECTIONS                                             |    |
|                   | BULL ST. AND ELMWOOD AVE. INTERSECTION              | 18 |
|                   | CLEMSON ROAD AND SPARKLEBERRY LANE INTERSECTION     | 19 |
|                   | GARNERS FERRY ROAD. AND HARMON ROAD INTERSECTION    | 20 |
|                   | KELLY MILL ROAD/HARD SCRABLLE ROAD INTERSECTION     | 21 |
|                   | NORTH SPRINGS ROAD AND HARRINGTON ROAD              | 22 |
|                   | INTERSECTION SCREAMING EAGLE ROAD AND PERCIVAL ROAD | 23 |
|                   | INTERSECTION                                        | 24 |
| SPECIAL           | INNOVISTA – GREENE ST. PHASE 2                      | 25 |
|                   | BROAD RIVER CORRIDOR NIP                            | 26 |
|                   | CRANE CREEK NIP                                     | 27 |
|                   | DECKER\WOODFIELD NIP                                | 28 |
|                   | SERN NIP                                            | 29 |
|                   | TRENHOLM ACRES\NEWCASTLE NIP                        | 30 |
| GREENV            | NAYS                                                | 31 |
|                   | CRANE CREEK GREENWAY                                | 32 |
|                   | GILLS CREEK GREENWAY                                | 33 |
|                   | POLO ROAD \WINDSOR LAKE GREENWAY                    | 34 |
|                   | SMITH ROCKY BRANCH GREENWAY                         | 35 |
|                   | THREE RIVERS GREENWAY                               |    |