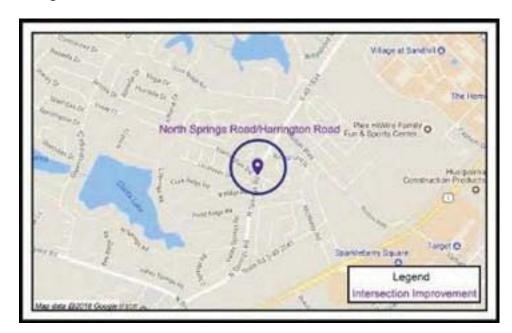

|                 |                            |
| Utilities     |                |                           |                 |                            |

Construction

**PUBLIC STATUS** – Our OET submitted a scope and fee for design services. The county has received and executed the design fee and OET has begun work on the plans.

Activities since last period: Contract for OET executed.

Activities for next period: Coordinate with OET on plan design.

### NORTH SPRINGS ROAD AND HARRINGTON ROAD INTERSECTION

Project 301 | Districts 8, 9

### **SCOPE**

The proposed scope recommends that North Springs Road be widened to provide a left turn lane for both the northbound and southbound directions while providing additional widening along Harrington Road to increase turning storage.



**SCDOT PIN:** P030841

**District:** 8, 9 **PM:** Jeff McNesby

**Design:** Cox & Dinkins, Inc.

Construction: Palmetto Corp. of Conway

### **SCHEDULE**

| ACTIVITY NAME | FORECAST START | ACTUAL START | FORECAST FINISH | ACTUAL FINISH |
|---------------|----------------|--------------|-----------------|---------------|
| Design        | 12-Jan-2017    | 12-Jan-2017  | 22-Jun-2018     | 11-Jan-2019   |
| Right of Way  | 08-Dec-2017    | 09-Jul-2018  | 03-Aug-2018     | 15-Jan-2019   |
| Utilities     | 06-Dec-2017    | 09-Jul-2018  | 08-Mar-2019     | 29-Jan-2020   |
| Construction  | 07-Nov-2018    | 14-Oct-2019  | 07-Nov-2019     | 01-Oct-2020   |

### **PUBLIC STATUS**

**Status-** Construction is now 100% complete. Punchlist items completed. Final Pay App and Close-Out Documents su