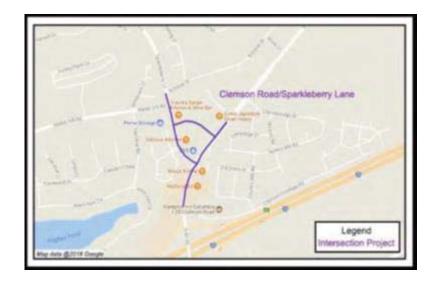

## **TABLE OF CONTENTS**

| PROGRA<br>WIDENII | AM FINANCIAL SUMMARY<br>NGS                         | 4  |
|-------------------|-----------------------------------------------------|----|
|                   | ATLAS ROAD WIDENING                                 | 6  |
|                   | BLUFF ROAD PHASE 2 IMPROVEMENT                      | 7  |
|                   | BLYTHEWOOD ROAD WIDENING (SYRUP MILL ROAD TO 1-77)  | 8  |
|                   | BLYTHEWOOD ROAD AREA IMPROVEMENTS                   | 9  |
|                   | BROAD RIVER ROAD WIDENING                           | 10 |
|                   | LOWER RICHLAND BLVD. WIDENING                       | 11 |
|                   | N. MAIN ST. WIDENING                                | 12 |
|                   | PINEVIEW ROAD WIDENING                              | 13 |
|                   | POLO ROAD WIDENING                                  | 14 |
|                   | SHOP ROAD WIDENING                                  | 15 |
|                   | SPEARS CREEK CHURCH ROAD WIDENING                   | 16 |
| INTERS            | ECTIONS                                             |    |
|                   | BULL ST. AND ELMWOOD AVE. INTERSECTION              | 18 |
|                   | CLEMSON ROAD AND SPARKLEBERRY LANE INTERSECTION     | 19 |
|                   | GARNERS FERRY ROAD. AND HARMON ROAD INTERSECTION    | 20 |
|                   | KELLY MILL ROAD/HARD SCRABLLE ROAD INTERSECTION     | 21 |
|                   | NORTH SPRINGS ROAD AND HARRINGTON ROAD              | 22 |
|                   | INTERSECTION SCREAMING EAGLE ROAD AND PERCIVAL ROAD | 23 |
|                   | INTERSECTION                                        | 24 |
| SPECIAL           | INNOVISTA – GREENE ST. PHASE 2                      | 25 |
|                   | BROAD RIVER CORRIDOR NIP                            | 26 |
|                   | CRANE CREEK NIP                                     | 27 |
|                   | DECKER\WOODFIELD NIP                                | 28 |
|                   | SERN NIP                                            | 29 |
|                   | TRENHOLM ACRES\NEWCASTLE NIP                        | 30 |
| GREENV            | NAYS                                                | 31 |
|                   | CRANE CREEK GREENWAY                                | 32 |
|                   | GILLS CREEK GREENWAY                                | 33 |
|                   | POLO ROAD \WINDSOR LAKE GREENWAY                    | 34 |
|                   | SMITH ROCKY BRANCH GREENWAY                         | 35 |
|                   | THREE RIVERS GREENWAY                               |    |