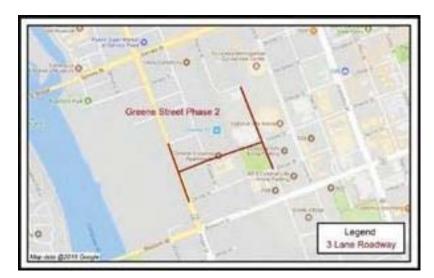

uested a final inspection

**Construction**: Complete. Final inspection completed.

Activities for next period:Clear items on the punch-list

# SPECIAL

### **INNOVISTA – GREENE ST. PHASE 2**

Project 321 | Districts 5

### **SCOPE**

This project consists of converting Greene Street from a 4-lane and 2-lane roadway to a 3-lane curb and gutter roadway with sidewalks and dedicated bike lanes from Huger Street to Gadsden Street. Additionally, this project includes a new bridge over the Norfolk Southern and CSX railroads to reconnect Greene Street. The project also includes permanently closing Devine Street between Pulaski Street and Gadsden Street and Gadsden Street behind the USC Greek Village at the Norfolk Southern crossings once the Greene Street roadway and bridge are open to traffic.



**SCDOT PIN:** P038231

**District:** 5

PM: Rasheed Muwwakkil, Sr.

Design: HDR

Construction: Crowder

### **SCHEDULE**

| ··· · · · · · · · · · · · · · · · · · |                |              |                 |               |  |
|---------------------------------------|----------------|--------------|-----------------|---------------|--|
| ACTIVITY NAME                         | FORECAST START | ACTUAL START | FORECAST FINISH | ACTUAL FINISH |  |
| Design                                | 16-Feb-2015    | 16-Feb-2015  | 18-Nov-2016     | 15-May-2019   |  |
| Right of Way                          | 21-Apr-2016    | 14-Apr-2016  | 26-Oct-2016     | 23-Jul-2019   |  |
| Utilities                             | 21-Apr-2016    | 14-Apr-2017  | 16-Nov-2017     | 09-Jul-2020   |  |
| Constru