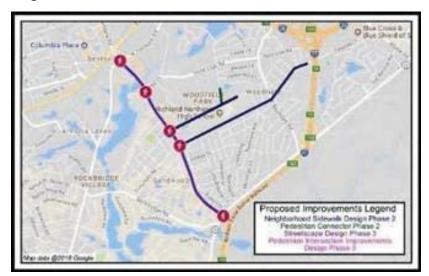

ngton. Phase 2 design includes new sidewalks for along Blue Ridge Terrace, Heyward Brockington Road, and Crane Church Road

### **DECKER\WOODFIELD NIP\***

Project 326 | Districts 3, 8, 10

### **SCOPE**

The scope of the proposed neighborhood improvement project was determined in Phase 1 (concept phase) of this Project. The project scope was selected directly from the approved Richland County Neighborhood Master Plan and refined based on public and stakeholder input and available funding. The project will be further broken down into three phases. Phase 2 will include design and plan development for Brookfield Sidewalk, Faraway Sidewalk and the Chatsworth Pedestrian Connector. Phase 3 will include Decker Blvd Streetscape improvements including intersection improvements along Decker Blvd.



**Project Length:** 4.00 mi **District:** 3, 8, 10

PM: Michael Green

**Design:** Holt Consulting, Inc.

### **SCHEDULE**

| JOHE DOLL     |                |                           |                 |                            |  |
|---------------|----------------|---------------------------|-----------------|----------------------------|--|
| ACTIVITY NAME | BASELINE START | FORECAST/<br>ACTUAL START | BASELINE FINISH | FORECAST/<br>ACTUAL FINISH |  |
| Design        | 21-Mar-2018    | 21-Mar-2018               | 26-Sept-2023    | 18-Sept-2023               |  |
| Right of Way  | 09-Jul-2018    | 02-Apr-2019               | 10-Sept-2023    | 13-Nov-2023                |  |
| Utilities     | 09-Jul-2018    | 02-Apr-2019               | 07-May-2025     | 08-May-2025                |