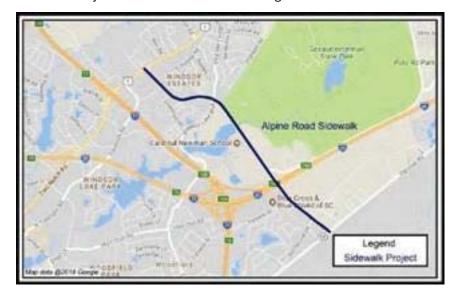

### MONTHLY PROGRESS REPORT

| SIDEWALKS                                              |    |
|--------------------------------------------------------|----|
| ALPINE ROAD SIDEWALK (TWO NOTCH ROAD TO PERCIVAL ROAD) | 38 |
| PERCIVAL ROAD SIDEWALK (FOREST DRIVE TO DECKER BLVD)   | 39 |
| SIDEWALK PROGRAM                                       | 40 |
| SUNSET DRIVE SIDEWALK (ELMHURST ROAD TO RIVER DRIVE)   | 42 |
| BIKEWAYS                                               |    |
| BIKEWAY PROGRAM – ROAD DIETS                           | 44 |
| BIKEWAY PROGRAM – RESTRIPING                           | 45 |
| BIKEWAY PROGRAM – SHARED USE PATHS                     | 47 |
| PEDESTRIAN IMPROVEMENT PROJECTS                        | 48 |
| DIRT ROADS                                             |    |
| DIRT ROAD PAVING PACKAGE "O"                           | 51 |
| DIRT ROAD PAVING PROJECTS YEARS 1 & 2                  | 52 |
| DIRT ROAD PAVING PROJECTS YEARS 3 & 4                  | 53 |
| RESURFACING                                            |    |
| RESURFACING PACKAGE "R"                                | 55 |
| RESURFACING PACKAGE "S"                                | 57 |