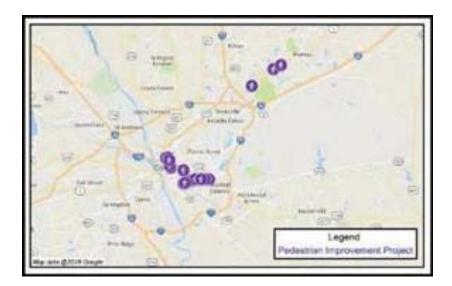

### MONTHLY PROGRESS REPORT

| SIDEWALKS                                              |    |
|--------------------------------------------------------|----|
| ALPINE ROAD SIDEWALK (TWO NOTCH ROAD TO PERCIVAL ROAD) | 38 |
| PERCIVAL ROAD SIDEWALK (FOREST DRIVE TO DECKER BLVD)   | 39 |
| SIDEWALK PROGRAM                                       | 40 |
| SUNSET DRIVE SIDEWALK (ELMHURST ROAD TO RIVER DRIVE)   | 42 |
| BIKEWAYS                                               |    |
| BIKEWAY PROGRAM – ROAD DIETS                           | 44 |
| BIKEWAY PROGRAM – RESTRIPING                           | 45 |
| BIKEWAY PROGRAM – SHARED USE PATHS                     | 47 |
| PEDESTRIAN IMPROVEMENT PROJECTS                        | 48 |
| DIRT ROADS                                             |    |
| DIRT ROAD PAVING PACKAGE "O"                           | 51 |
| DIRT ROAD PAVING PROJECTS YEARS 1 & 2                  | 52 |
| DIRT ROAD PAVING PROJECTS YEARS 3 & 4                  | 53 |
| RESURFACING                                            |    |
| RESURFACING PACKAGE "R"                                | 55 |
| RESURFACING PACKAGE "S"                                | 57 |