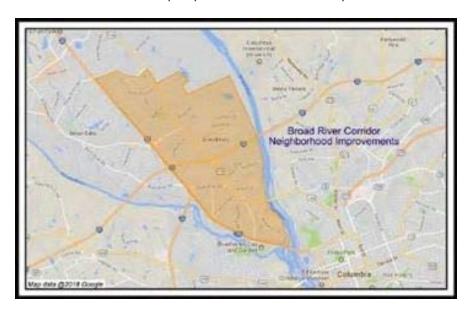

21-Apr-2016    | 14-Apr-2016  | 26-Oct-2016     | 23-Jul-2019   |  |
| Utilities                             | 21-Apr-2016    | 14-Apr-2017  | 16-Nov-2017     | 09-Jul-2020   |  |
| Construction                          | 22-Mar-2017    | 18-Nov-2019  | 11-Mar-2019     | 09-Jan-2023   |  |

### **PUBLIC STATUS**

**Status**: Construction is 100% complete. Project has moved to the close out phase.

### **BROAD RIVER CORRIDOR NIP\***

Project 330 | Districts 2, 4, 5

### **SCOPE**

The scope of the proposed neighborhood improvement project(s) will be determined in Phase 1 (concept phase) of this project. Project(s) and scope options will be selected directly from the approved Richland County Neighborhood Master Plan and refined based upon public and stakeholder input and available funding.



**District:** 2, 4, 5 **PM:** Michael Green

Design: Parrish & Partners, LLC

### **SCHEDULE**

| ACTIVITY NAME | BASELINE START | FORECAST/<br>ACTUAL START | BASELINE FINISH | FORECAST/<br>ACTUAL FINISH |
|---------------|----------------|---------------------------|-----------------|----------------------------|
| Design        | October 2021   | December 2021             | June 2024       | July 2024                  |
| Right of Way  | January 2022   | February 2022             | March 2024      |                            |
| Utilities     | June 2024      |                           |                 |                            |
| Construction  | October 2024   |                           |                 |                            |

PUBLIC STATUS – The Concept Report was co