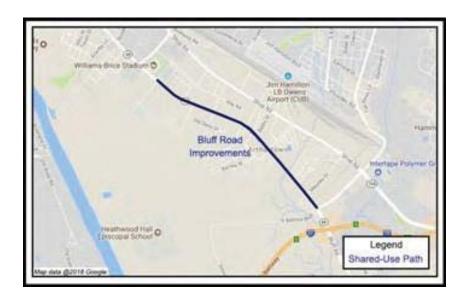

| 28-Apr-2017     | 07-May-2019   |
| Utilities     | 01-Aug-2016    | 09-Sept-2016 | 09-Sept-2018    | 30-Oct-2020   |
| Construction  | 01-Jan-2024    | TBD          | 01-June-2026    | TBD           |

### **PUBLIC STATUS**

Design: 99% complete

**Property Easement/ROW:** The County is working with attorney to finalize the TLC at Tract 185. Recently HGB prepared the final plan for it and submitted to City for their approval.

Permits: Not Started

Status: Comments recieved from SCDOT on 08/10/2023, responses are being worked on.

### **BLUFF ROAD WIDENING PHASE 2\***

Project 272 | Districts 10

### **SCOPE**

The proposed descope for this project includes installing a traffic signal at Bluff\Bluff Industrial, perform intersection improvements as needed, and then resurface the road.



SCDOT PIN: P028861 Project Length: 2.00 mi

**District:** 10,11 **PM:** Kazi Islam

Design: Parrish & Partners, LLC

### **SCHEDULE**

| ACTIVITY NAME | FORECAST START | ACTUAL START | FORECAST FINISH | ACTUAL FINISH |
|---------------|----------------|--------------|-----------------|---------------|
| Design        | 01-Jan 2015    | 01-Jan 2015  | 01-Jan 2024     | TBD           |
| Right of Way  | 01-Jan2023     | 01-08-2023   | 01-Apr 2024     | TBD           |
| Utilities     | 01-Jun 2023    | TBD          | TBD             | TBD           |
|               |                |              |                 |               |

Construction 01-01-2025

### **PUBLIC STATUS**

**Design:** 100% preliminary plan, 95 % ROW plan, and 71% construction plan

**Property Easement/ROW:** Not St