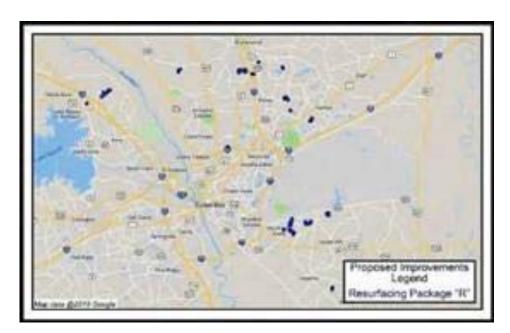

### MONTHLY PROGRESS REPORT

| SIDEWALKS                                              |    |
|--------------------------------------------------------|----|
| ALPINE ROAD SIDEWALK (TWO NOTCH ROAD TO PERCIVAL ROAD) | 38 |
| PERCIVAL ROAD SIDEWALK (FOREST DRIVE TO DECKER BLVD)   | 39 |
| SIDEWALK PROGRAM                                       | 40 |
| SUNSET DRIVE SIDEWALK (ELMHURST ROAD TO RIVER DRIVE)   | 42 |
| BIKEWAYS                                               |    |
| BIKEWAY PROGRAM – ROAD DIETS                           | 44 |
| BIKEWAY PROGRAM – RESTRIPING                           | 45 |
| BIKEWAY PROGRAM – SHARED USE PATHS                     | 47 |
| PEDESTRIAN IMPROVEMENT PROJECTS                        | 48 |
| DIRT ROADS                                             |    |
| DIRT ROAD PAVING PACKAGE "O"                           | 51 |
| DIRT ROAD PAVING PROJECTS YEARS 1 & 2                  | 52 |
| DIRT ROAD PAVING PROJECTS YEARS 3 & 4                  | 53 |
| RESURFACING                                            |    |
| RESURFACING PACKAGE "R"                                | 55 |
| RESURFACING PACKAGE "S"                                | 57 |