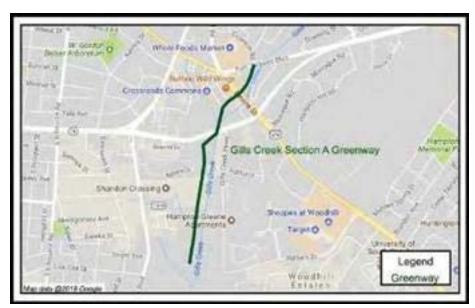

| TBD           |

### **PUBLIC STATUS**

**Design:** 65%. OET is expected to submit Admin Adjustment to City of Columbia.

Property Easement/ROW: Not started. It will begin after finalizing permits. Permits: Not started

Status: Service order modification for SHPO phase 2 study approved and informed OET to start work on this phase.

### **GILLS CREEK GREENWAY**

Project 136 | Districts 6

### **SCOPE**

The scope of this project was identified in Phase 1 (concept phase) of this project, and was based on public and stakeholder input, impact studies, and costs. Phase 2 scope includes approximately two thousand five hundred (2,500) linear feet of a greenway and trail with boardwalks and supporting facilities that extend along Gills Creek from S-2205 (Crowson Rd.) to S-407 (Mikell Lane)



Project Length: 1.0 mi

**District:** 6

PM: William Ted Thomas

Design: Holt Consulting Company, LLC

### **SCHEDULE**

| 00            |                |              |                 |               |
|---------------|----------------|--------------|-----------------|---------------|
| ACTIVITY NAME | FORECAST START | ACTUAL START | FORECAST FINISH | ACTUAL FINISH |
| Design        |                |              | Summer 2023     | Summer 2023   |
| Right of Way  |                |              | Winter 2024     | Winter 2024   |
| Utilities     |                |              | Winter 2024     | Winter 2024   |
| Construction  | Spring 2024    | Spring 2024  | Spring 2025     | Spring 2025   |

### **PUBLIC STATUS**

Design: 70% - The Project Manager and OET are addressing the City