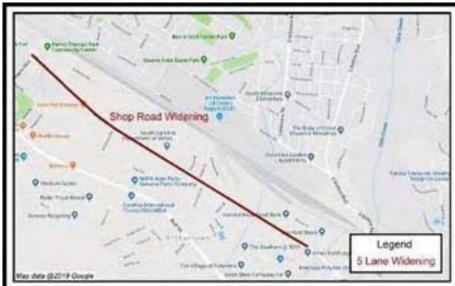

# **TABLE OF CONTENTS**

| PROGRA<br>WIDENII | AM FINANCIAL SUMMARY<br>NGS                         | 4  |
|-------------------|-----------------------------------------------------|----|
|                   | ATLAS ROAD WIDENING                                 | 6  |
|                   | BLUFF ROAD PHASE 2 IMPROVEMENT                      | 7  |
|                   | BLYTHEWOOD ROAD WIDENING (SYRUP MILL ROAD TO 1-77)  | 8  |
|                   | BLYTHEWOOD ROAD AREA IMPROVEMENTS                   | 9  |
|                   | BROAD RIVER ROAD WIDENING                           | 10 |
|                   | LOWER RICHLAND BLVD. WIDENING                       | 11 |
|                   | N. MAIN ST. WIDENING                                | 12 |
|                   | PINEVIEW ROAD WIDENING                              | 13 |
|                   | POLO ROAD WIDENING                                  | 14 |
|                   | SHOP ROAD WIDENING                                  | 15 |
|                   | SPEARS CREEK CHURCH ROAD WIDENING                   | 16 |
| INTERS            | ECTIONS                                             |    |
|                   | BULL ST. AND ELMWOOD AVE. INTERSECTION              | 18 |
|                   | CLEMSON ROAD AND SPARKLEBERRY LANE INTERSECTION     | 19 |
|                   | GARNERS FERRY ROAD. AND HARMON ROAD INTERSECTION    | 20 |
|                   | KELLY MILL ROAD/HARD SCRABLLE ROAD INTERSECTION     | 21 |
|                   | NORTH SPRINGS ROAD AND HARRINGTON ROAD              | 22 |
|                   | INTERSECTION SCREAMING EAGLE ROAD AND PERCIVAL ROAD | 23 |
|                   | INTERSECTION                                        | 24 |
| SPECIAL           | INNOVISTA – GREENE ST. PHASE 2                      | 25 |
|                   | BROAD RIVER CORRIDOR NIP                            | 26 |
|                   | CRANE CREEK NIP                                     | 27 |
|                   | DECKER\WOODFIELD NIP                                | 28 |
|                   | SERN NIP                                            | 29 |
|                   | TRENHOLM ACRES\NEWCASTLE NIP                        | 30 |
| GREENV            | NAYS                                                | 31 |
|                   | CRANE CREEK GREENWAY                                | 32 |
|                   | GILLS CREEK GREENWAY                                | 33 |
|                   | POLO ROAD \WINDSOR LAKE GREENWAY                    | 34 |
|                   | SMITH ROCKY BRANCH GREENWAY                         | 35 |
|                   | THREE RIVERS GREENWAY                               |    |