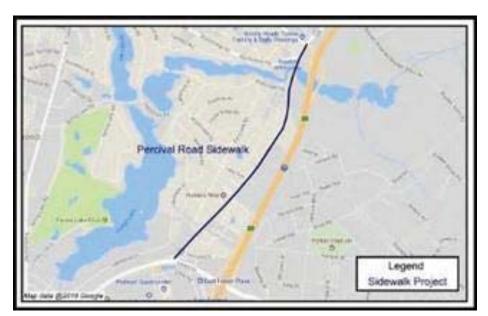

# MONTHLY PROGRESS REPORT

| SIDEWALKS                                              |    |
|--------------------------------------------------------|----|
| ALPINE ROAD SIDEWALK (TWO NOTCH ROAD TO PERCIVAL ROAD) | 38 |
| PERCIVAL ROAD SIDEWALK (FOREST DRIVE TO DECKER BLVD)   | 39 |
| SIDEWALK PROGRAM                                       | 40 |
| SUNSET DRIVE SIDEWALK (ELMHURST ROAD TO RIVER DRIVE)   | 42 |
| BIKEWAYS                                               |    |
| BIKEWAY PROGRAM – ROAD DIETS                           | 44 |
| BIKEWAY PROGRAM – RESTRIPING                           | 45 |
| BIKEWAY PROGRAM – SHARED USE PATHS                     | 47 |
| PEDESTRIAN IMPROVEMENT PROJECTS                        | 48 |
| DIRT ROADS                                             |    |
| DIRT ROAD PAVING PACKAGE "O"                           | 51 |
| DIRT ROAD PAVING PROJECTS YEARS 1 & 2                  | 52 |
| DIRT ROAD PAVING PROJECTS YEARS 3 & 4                  | 53 |
| RESURFACING                                            |    |
| RESURFACING PACKAGE "R"                                | 55 |