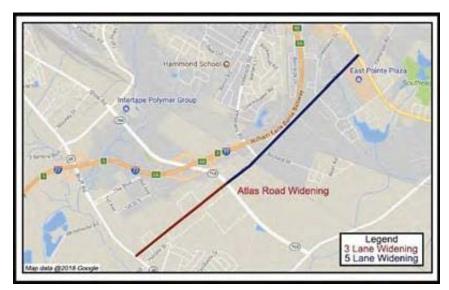

|                                                        |    |          |      |             |                                       |                                       |                                         |         |

\$ 1,070,000,000 \$ 1,093,959,180 \$ 42,431,739 \$ 573,595,442

TOTAL PROGRAM



### ATLAS ROAD WIDENING

Project 271 | Districts 10, 11

### **SCOPE**

The revised descope recommends a widening Atlas Road from 2 lanes to 5 lanes between Shop Road and Garners Ferry Road and to include pedestrian improvements only between Bluff Road and Shop Road.



SCDOT PIN: P029310 Project Length: 2.80 mi

**District:** 10,11 **PM:** Jeff McNesby

**Design:** Cox & Dinkins, Inc.

### **SCHEDULE**

| ACTIVITY NAME | FORECAST START | ACTUAL START | FORECAST FINISH | ACTUAL FINISH |
|---------------|----------------|--------------|-----------------|---------------|
| Design        | 12-Jan-2015    | 12-Jan-2015  | 27Apr-2017      | 10-May-2019   |
| Right of Way  | 01-Aug-2016    | 09-Sept-2016 | 28-Apr-2017     | 07-May-2019   |
| Utilities     | 01-Aug-2016    | 09-Sept-2016 | 09-Sept-2018    | 30-Oct-2020   |
| Construction  | 01-Jan-2024    | TBD          | 01-June-2026    | TBD           |

### **PUBLIC STATUS**

Design: 99% complete

**Property Easement/ROW:** Final approvals underway

Permits: Completed.

Status: Updated plans to be submitted