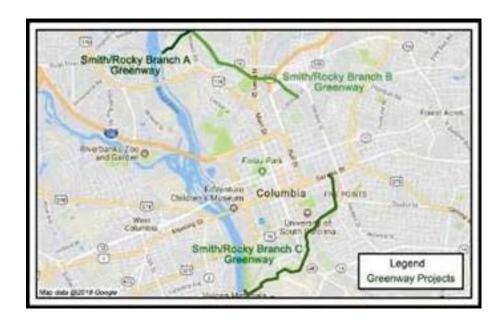

# **TABLE OF CONTENTS**

| PROGRA<br>WIDENII | AM FINANCIAL SUMMARY<br>NGS                         | 4  |
|-------------------|-----------------------------------------------------|----|
|                   | ATLAS ROAD WIDENING                                 | 6  |
|                   | BLUFF ROAD PHASE 2 IMPROVEMENT                      | 7  |
|                   | BLYTHEWOOD ROAD WIDENING (SYRUP MILL ROAD TO 1-77)  | 8  |
|                   | BLYTHEWOOD ROAD AREA IMPROVEMENTS                   | 9  |
|                   | BROAD RIVER ROAD WIDENING                           | 10 |
|                   | LOWER RICHLAND BLVD. WIDENING                       | 11 |
|                   | N. MAIN ST. WIDENING                                | 12 |
|                   | PINEVIEW ROAD WIDENING                              | 13 |
|                   | POLO ROAD WIDENING                                  | 14 |
|                   | SHOP ROAD WIDENING                                  | 15 |
|                   | SPEARS CREEK CHURCH ROAD WIDENING                   | 16 |
| INTERS            | ECTIONS                                             |    |
|                   | BULL ST. AND ELMWOOD AVE. INTERSECTION              | 18 |
|                   | CLEMSON ROAD AND SPARKLEBERRY LANE INTERSECTION     | 19 |
|                   | GARNERS FERRY ROAD. AND HARMON ROAD INTERSECTION    | 20 |
|                   | KELLY MILL ROAD/HARD SCRABLLE ROAD INTERSECTION     | 21 |
|                   | NORTH SPRINGS ROAD AND HARRINGTON ROAD              | 22 |
|                   | INTERSECTION SCREAMING EAGLE ROAD AND PERCIVAL ROAD | 23 |
|                   | INTERSECTION                                        | 24 |
| SPECIAL           | INNOVISTA – GREENE ST. PHASE 2                      | 25 |
|                   | BROAD RIVER CORRIDOR NIP                            | 26 |
|                   | CRANE CREEK NIP                                     | 27 |
|                   | DECKER\WOODFIELD NIP                                | 28 |
|                   | SERN NIP                                            | 29 |
|                   | TRENHOLM ACRES\NEWCASTLE NIP                        | 30 |
| GREENV            | NAYS                                                | 31 |
|                   | CRANE CREEK GREENWAY                                | 32 |
|                   | GILLS CREEK GREENWAY                                | 33 |
|                   | POLO ROAD \WINDSOR LAKE GREENWAY                    | 34 |
|                   | SMITH ROCKY BRANCH GREENWAY                         | 35 |
|                   | THREE RIVERS GREENWAY                               |    |