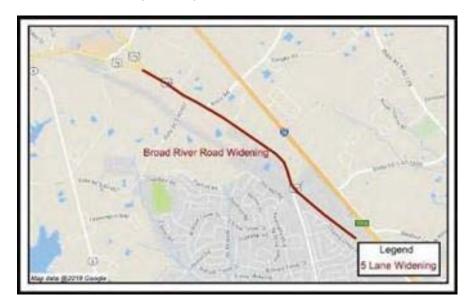

# **TABLE OF CONTENTS**

| PROGRA<br>WIDENII | AM FINANCIAL SUMMARY<br>NGS                         | 4  |
|-------------------|-----------------------------------------------------|----|
|                   | ATLAS ROAD WIDENING                                 | 6  |
|                   | BLUFF ROAD PHASE 2 IMPROVEMENT                      | 7  |
|                   | BLYTHEWOOD ROAD WIDENING (SYRUP MILL ROAD TO 1-77)  | 8  |
|                   | BLYTHEWOOD ROAD AREA IMPROVEMENTS                   | 9  |
|                   | BROAD RIVER ROAD WIDENING                           | 10 |
|                   | LOWER RICHLAND BLVD. WIDENING                       | 11 |
|                   | N. MAIN ST. WIDENING                                | 12 |
|                   | PINEVIEW ROAD WIDENING                              | 13 |
|                   | POLO ROAD WIDENING                                  | 14 |
|                   | SHOP ROAD WIDENING                                  | 15 |
|                   | SPEARS CREEK CHURCH ROAD WIDENING                   | 16 |
| INTERS            | ECTIONS                                             |    |
|                   | BULL ST. AND ELMWOOD AVE. INTERSECTION              | 18 |
|                   | CLEMSON ROAD AND SPARKLEBERRY LANE INTERSECTION     | 19 |
|                   | GARNERS FERRY ROAD. AND HARMON ROAD INTERSECTION    | 20 |
|                   | KELLY MILL ROAD/HARD SCRABLLE ROAD INTERSECTION     | 21 |
|                   | NORTH SPRINGS ROAD AND HARRINGTON ROAD              | 22 |
|                   | INTERSECTION SCREAMING EAGLE ROAD AND PERCIVAL ROAD | 23 |
|                   | INTERSECTION                                        | 24 |
| SPECIAL           | INNOVISTA – GREENE ST. PHASE 2                      | 25 |
|                   | BROAD RIVER CORRIDOR NIP                            | 26 |
|                   | CRANE CREEK NIP                                     | 27 |
|                   | DECKER\WOODFIELD NIP                                | 28 |
|                   | SERN NIP                                            | 29 |
|                   | TRENHOLM ACRES\NEWCASTLE NIP                        | 30 |
| GREENV            | NAYS                                                | 31 |
|                   | CRANE CREEK GREENWAY                                | 32 |
|                   | GILLS CREEK GREENWAY                                | 33 |
|                   | POLO ROAD \WINDSOR LAKE GREENWAY                    | 34 |
|                   | SMITH ROCKY BRANCH GREENWAY                         | 35 |
|                   | THREE RIVERS GREENWAY                               |    |