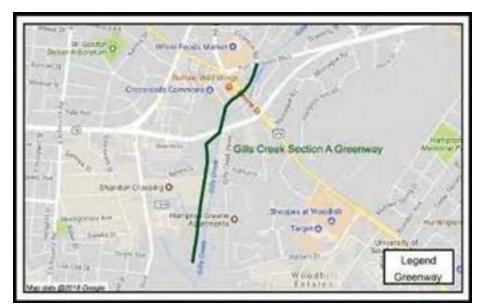

# **TABLE OF CONTENTS**

| PROGRA<br>WIDENII | AM FINANCIAL SUMMARY<br>NGS                         | 4  |
|-------------------|-----------------------------------------------------|----|
|                   | ATLAS ROAD WIDENING                                 | 6  |
|                   | BLUFF ROAD PHASE 2 IMPROVEMENT                      | 7  |
|                   | BLYTHEWOOD ROAD WIDENING (SYRUP MILL ROAD TO 1-77)  | 8  |
|                   | BLYTHEWOOD ROAD AREA IMPROVEMENTS                   | 9  |
|                   | BROAD RIVER ROAD WIDENING                           | 10 |
|                   | LOWER RICHLAND BLVD. WIDENING                       | 11 |
|                   | N. MAIN ST. WIDENING                                | 12 |
|                   | PINEVIEW ROAD WIDENING                              | 13 |
|                   | POLO ROAD WIDENING                                  | 14 |
|                   | SHOP ROAD WIDENING                                  | 15 |
|                   | SPEARS CREEK CHURCH ROAD WIDENING                   | 16 |
| INTERS            | ECTIONS                                             |    |
|                   | BULL ST. AND ELMWOOD AVE. INTERSECTION              | 18 |
|                   | CLEMSON ROAD AND SPARKLEBERRY LANE INTERSECTION     | 19 |
|                   | GARNERS FERRY ROAD. AND HARMON ROAD INTERSECTION    | 20 |
|                   | KELLY MILL ROAD/HARD SCRABLLE ROAD INTERSECTION     | 21 |
|                   | NORTH SPRINGS ROAD AND HARRINGTON ROAD              | 22 |
|                   | INTERSECTION SCREAMING EAGLE ROAD AND PERCIVAL ROAD | 23 |
|                   | INTERSECTION                                        | 24 |
| SPECIAL           | INNOVISTA – GREENE ST. PHASE 2                      | 25 |
|                   | BROAD RIVER CORRIDOR NIP                            | 26 |
|                   | CRANE CREEK NIP                                     | 27 |
|                   | DECKER\WOODFIELD NIP                                | 28 |
|                   | SERN NIP                                            | 29 |
|                   | TRENHOLM ACRES\NEWCASTLE NIP                        | 30 |
| GREENV            | NAYS                                                | 31 |
|                   | CRANE CREEK GREENWAY                                | 32 |
|                   | GILLS CREEK GREENWAY                                | 33 |
|                   | POLO ROAD \WINDSOR LAKE GREENWAY                    | 34 |
|                   | SMITH ROCKY BRANCH GREENWAY                         | 35 |
|                   | THREE RIVERS GREENWAY                               |    |