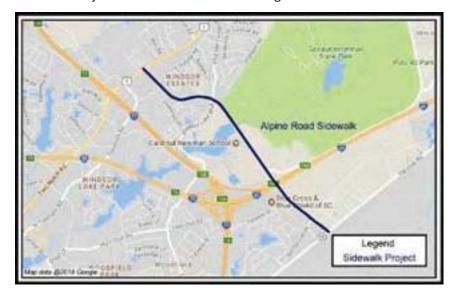

# MONTHLY PROGRESS REPORT

| SIDEWALKS                                              |    |
|--------------------------------------------------------|----|
| ALPINE ROAD SIDEWALK (TWO NOTCH ROAD TO PERCIVAL ROAD) | 38 |
| PERCIVAL ROAD SIDEWALK (FOREST DRIVE TO DECKER BLVD)   | 39 |
| SIDEWALK PROGRAM                                       | 40 |
| SUNSET DRIVE SIDEWALK (ELMHURST ROAD TO RIVER DRIVE)   | 42 |
| BIKEWAYS                                               |    |
| BIKEWAY PROGRAM – ROAD DIETS                           | 44 |
| BIKEWAY PROGRAM – RESTRIPING                           | 45 |
| BIKEWAY PROGRAM – SHARED USE PATHS                     | 47 |
| PEDESTRIAN IMPROVEMENT PROJECTS                        | 48 |
| DIRT ROADS                                             |    |
| DIRT ROAD PAVING PACKAGE "O"                           | 51 |
| DIRT ROAD PAVING PROJECTS YEARS 1 & 2                  | 52 |
| DIRT ROAD PAVING PROJECTS YEARS 3 & 4                  | 53 |
| RESURFACING                                            |    |
| RESURFACING PACKAGE "R"                                | 55 |