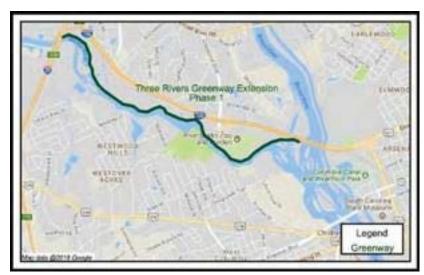

# **TABLE OF CONTENTS**

| PROGRA<br>WIDENII | AM FINANCIAL SUMMARY<br>NGS                         | 4  |
|-------------------|-----------------------------------------------------|----|
|                   | ATLAS ROAD WIDENING                                 | 6  |
|                   | BLUFF ROAD PHASE 2 IMPROVEMENT                      | 7  |
|                   | BLYTHEWOOD ROAD WIDENING (SYRUP MILL ROAD TO 1-77)  | 8  |
|                   | BLYTHEWOOD ROAD AREA IMPROVEMENTS                   | 9  |
|                   | BROAD RIVER ROAD WIDENING                           | 10 |
|                   | LOWER RICHLAND BLVD. WIDENING                       | 11 |
|                   | N. MAIN ST. WIDENING                                | 12 |
|                   | PINEVIEW ROAD WIDENING                              | 13 |
|                   | POLO ROAD WIDENING                                  | 14 |
|                   | SHOP ROAD WIDENING                                  | 15 |
|                   | SPEARS CREEK CHURCH ROAD WIDENING                   | 16 |
| INTERS            | ECTIONS                                             |    |
|                   | BULL ST. AND ELMWOOD AVE. INTERSECTION              | 18 |
|                   | CLEMSON ROAD AND SPARKLEBERRY LANE INTERSECTION     | 19 |
|                   | GARNERS FERRY ROAD. AND HARMON ROAD INTERSECTION    | 20 |
|                   | KELLY MILL ROAD/HARD SCRABLLE ROAD INTERSECTION     | 21 |
|                   | NORTH SPRINGS ROAD AND HARRINGTON ROAD              | 22 |
|                   | INTERSECTION SCREAMING EAGLE ROAD AND PERCIVAL ROAD | 23 |
|                   | INTERSECTION                                        | 24 |
| SPECIAL           | INNOVISTA – GREENE ST. PHASE 2                      | 25 |
|                   | BROAD RIVER CORRIDOR NIP                            | 26 |
|                   | CRANE CREEK NIP                                     | 27 |
|                   | DECKER\WOODFIELD NIP                                | 28 |
|                   | SERN NIP                                            | 29 |
|                   | TRENHOLM ACRES\NEWCASTLE NIP                        | 30 |
| GREENV            | NAYS                                                | 31 |
|                   | CRANE CREEK GREENWAY                                | 32 |
|                   | GILLS CREEK GREENWAY                                | 33 |
|                   | POLO ROAD \WINDSOR LAKE GREENWAY                    | 34 |
|                   | SMITH ROCKY BRANCH GREENWAY                         | 35 |
|                   | THREE RIVERS GREENWAY                               |    |