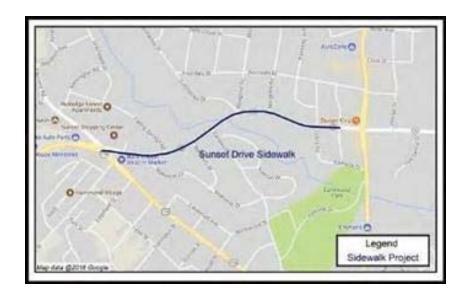

# **TABLE OF CONTENTS**

| PROGRA<br>WIDENII | AM FINANCIAL SUMMARY<br>NGS                         | 4  |
|-------------------|-----------------------------------------------------|----|
|                   | ATLAS ROAD WIDENING                                 | 6  |
|                   | BLUFF ROAD PHASE 2 IMPROVEMENT                      | 7  |
|                   | BLYTHEWOOD ROAD WIDENING (SYRUP MILL ROAD TO 1-77)  | 8  |
|                   | BLYTHEWOOD ROAD AREA IMPROVEMENTS                   | 9  |
|                   | BROAD RIVER ROAD WIDENING                           | 10 |
|                   | LOWER RICHLAND BLVD. WIDENING                       | 11 |
|                   | N. MAIN ST. WIDENING                                | 12 |
|                   | PINEVIEW ROAD WIDENING                              | 13 |
|                   | POLO ROAD WIDENING                                  | 14 |
|                   | SHOP ROAD WIDENING                                  | 15 |
|                   | SPEARS CREEK CHURCH ROAD WIDENING                   | 16 |
| INTERS            | ECTIONS                                             |    |
|                   | BULL ST. AND ELMWOOD AVE. INTERSECTION              | 18 |
|                   | CLEMSON ROAD AND SPARKLEBERRY LANE INTERSECTION     | 19 |
|                   | GARNERS FERRY ROAD. AND HARMON ROAD INTERSECTION    | 20 |
|                   | KELLY MILL ROAD/HARD SCRABLLE ROAD INTERSECTION     | 21 |
|                   | NORTH SPRINGS ROAD AND HARRINGTON ROAD              | 22 |
|                   | INTERSECTION SCREAMING EAGLE ROAD AND PERCIVAL ROAD | 23 |
|                   | INTERSECTION                                        | 24 |
| SPECIAL           | INNOVISTA – GREENE ST. PHASE 2                      | 25 |
|                   | BROAD RIVER CORRIDOR NIP                            | 26 |
|                   | CRANE CREEK NIP                                     | 27 |
|                   | DECKER\WOODFIELD NIP                                | 28 |
|                   | SERN NIP                                            | 29 |
|                   | TRENHOLM ACRES\NEWCASTLE NIP                        | 30 |
| GREENV            | NAYS                                                | 31 |
|                   | CRANE CREEK GREENWAY                                | 32 |
|                   | GILLS CREEK GREENWAY                                | 33 |
|                   | POLO ROAD \WINDSOR LAKE GREENWAY                    | 34 |
|                   | SMITH ROCKY BRANCH GREENWAY                         | 35 |
|                   | THREE RIVERS GREENWAY                               |    |