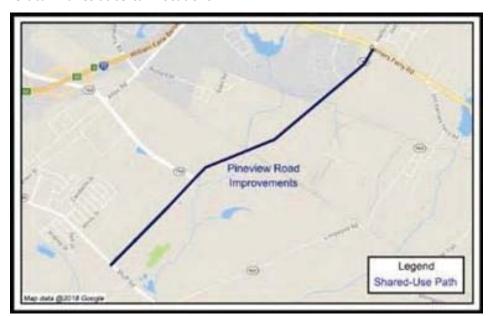

# **TABLE OF CONTENTS**

| PROGRA<br>WIDENII | AM FINANCIAL SUMMARY<br>NGS                         | 4  |
|-------------------|-----------------------------------------------------|----|
|                   | ATLAS ROAD WIDENING                                 | 6  |
|                   | BLUFF ROAD PHASE 2 IMPROVEMENT                      | 7  |
|                   | BLYTHEWOOD ROAD WIDENING (SYRUP MILL ROAD TO 1-77)  | 8  |
|                   | BLYTHEWOOD ROAD AREA IMPROVEMENTS                   | 9  |
|                   | BROAD RIVER ROAD WIDENING                           | 10 |
|                   | LOWER RICHLAND BLVD. WIDENING                       | 11 |
|                   | N. MAIN ST. WIDENING                                | 12 |
|                   | PINEVIEW ROAD WIDENING                              | 13 |
|                   | POLO ROAD WIDENING                                  | 14 |
|                   | SHOP ROAD WIDENING                                  | 15 |
|                   | SPEARS CREEK CHURCH ROAD WIDENING                   | 16 |
| INTERS            | ECTIONS                                             |    |
|                   | BULL ST. AND ELMWOOD AVE. INTERSECTION              | 18 |
|                   | CLEMSON ROAD AND SPARKLEBERRY LANE INTERSECTION     | 19 |
|                   | GARNERS FERRY ROAD. AND HARMON ROAD INTERSECTION    | 20 |
|                   | KELLY MILL ROAD/HARD SCRABLLE ROAD INTERSECTION     | 21 |
|                   | NORTH SPRINGS ROAD AND HARRINGTON ROAD              | 22 |
|                   | INTERSECTION SCREAMING EAGLE ROAD AND PERCIVAL ROAD | 23 |
|                   | INTERSECTION                                        | 24 |
| SPECIAL           | INNOVISTA – GREENE ST. PHASE 2                      | 25 |
|                   | BROAD RIVER CORRIDOR NIP                            | 26 |
|                   | CRANE CREEK NIP                                     | 27 |
|                   | DECKER\WOODFIELD NIP                                | 28 |
|                   | SERN NIP                                            | 29 |
|                   | TRENHOLM ACRES\NEWCASTLE NIP                        | 30 |
| GREENV            | NAYS                                                | 31 |
|                   | CRANE CREEK GREENWAY                                | 32 |
|                   | GILLS CREEK GREENWAY                                | 33 |
|                   | POLO ROAD \WINDSOR LAKE GREENWAY                    | 34 |
|                   | SMITH ROCKY BRANCH GREENWAY                         | 35 |
|                   | THREE RIVERS GREENWAY                               |    |