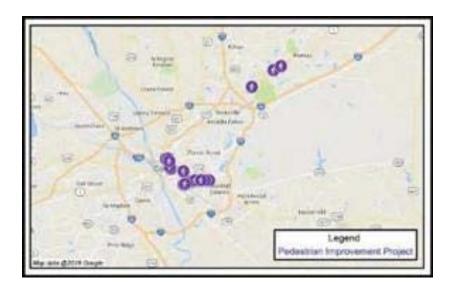

# MONTHLY PROGRESS REPORT

| SIDEWALKS                                              |    |
|--------------------------------------------------------|----|
| ALPINE ROAD SIDEWALK (TWO NOTCH ROAD TO PERCIVAL ROAD) | 38 |
| PERCIVAL ROAD SIDEWALK (FOREST DRIVE TO DECKER BLVD)   | 39 |
| SIDEWALK PROGRAM                                       | 40 |
| SUNSET DRIVE SIDEWALK (ELMHURST ROAD TO RIVER DRIVE)   | 42 |
| BIKEWAYS                                               |    |
| BIKEWAY PROGRAM – ROAD DIETS                           | 44 |
| BIKEWAY PROGRAM – RESTRIPING                           | 45 |
| BIKEWAY PROGRAM – SHARED USE PATHS                     | 47 |
| PEDESTRIAN IMPROVEMENT PROJECTS                        | 48 |
| DIRT ROADS                                             |    |
| DIRT ROAD PAVING PACKAGE "O"                           | 51 |
| DIRT ROAD PAVING PROJECTS YEARS 1 & 2                  | 52 |
| DIRT ROAD PAVING PROJECTS YEARS 3 & 4                  | 53 |
| RESURFACING                                            |    |
| RESURFACING PACKAGE "R"                                | 55 |