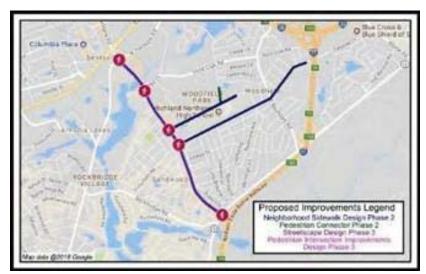

SCDOT PIN: P029344
Project Length: 2.50 mi

District: 1

**PM:** William Ted Thomas

Design: CECS, Inc.