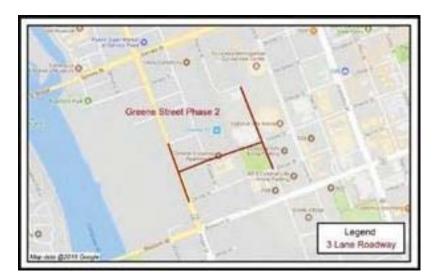

# **TABLE OF CONTENTS**

| PROGRA<br>WIDENII | AM FINANCIAL SUMMARY<br>NGS                         | 4  |
|-------------------|-----------------------------------------------------|----|
|                   | ATLAS ROAD WIDENING                                 | 6  |
|                   | BLUFF ROAD PHASE 2 IMPROVEMENT                      | 7  |
|                   | BLYTHEWOOD ROAD WIDENING (SYRUP MILL ROAD TO 1-77)  | 8  |
|                   | BLYTHEWOOD ROAD AREA IMPROVEMENTS                   | 9  |
|                   | BROAD RIVER ROAD WIDENING                           | 10 |
|                   | LOWER RICHLAND BLVD. WIDENING                       | 11 |
|                   | N. MAIN ST. WIDENING                                | 12 |
|                   | PINEVIEW ROAD WIDENING                              | 13 |
|                   | POLO ROAD WIDENING                                  | 14 |
|                   | SHOP ROAD WIDENING                                  | 15 |
|                   | SPEARS CREEK CHURCH ROAD WIDENING                   | 16 |
| INTERS            | ECTIONS                                             |    |
|                   | BULL ST. AND ELMWOOD AVE. INTERSECTION              | 18 |
|                   | CLEMSON ROAD AND SPARKLEBERRY LANE INTERSECTION     | 19 |
|                   | GARNERS FERRY ROAD. AND HARMON ROAD INTERSECTION    | 20 |
|                   | KELLY MILL ROAD/HARD SCRABLLE ROAD INTERSECTION     | 21 |
|                   | NORTH SPRINGS ROAD AND HARRINGTON ROAD              | 22 |
|                   | INTERSECTION SCREAMING EAGLE ROAD AND PERCIVAL ROAD | 23 |
|                   | INTERSECTION                                        | 24 |
| SPECIAL           | INNOVISTA – GREENE ST. PHASE 2                      | 25 |
|                   | BROAD RIVER CORRIDOR NIP                            | 26 |
|                   | CRANE CREEK NIP                                     | 27 |
|                   | DECKER\WOODFIELD NIP                                | 28 |
|                   | SERN NIP                                            | 29 |
|                   | TRENHOLM ACRES\NEWCASTLE NIP                        | 30 |
| GREENV            | NAYS                                                | 31 |
|                   | CRANE CREEK GREENWAY                                | 32 |
|                   | GILLS CREEK GREENWAY                                | 33 |
|                   | POLO ROAD \WINDSOR LAKE GREENWAY                    | 34 |
|                   | SMITH ROCKY BRANCH GREENWAY                         | 35 |
|                   | THREE RIVERS GREENWAY                               |    |