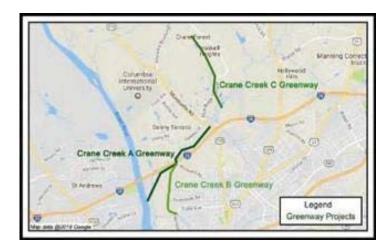

# **TABLE OF CONTENTS**

| PROGRA<br>WIDENII | AM FINANCIAL SUMMARY<br>NGS                         | 4  |
|-------------------|-----------------------------------------------------|----|
|                   | ATLAS ROAD WIDENING                                 | 6  |
|                   | BLUFF ROAD PHASE 2 IMPROVEMENT                      | 7  |
|                   | BLYTHEWOOD ROAD WIDENING (SYRUP MILL ROAD TO 1-77)  | 8  |
|                   | BLYTHEWOOD ROAD AREA IMPROVEMENTS                   | 9  |
|                   | BROAD RIVER ROAD WIDENING                           | 10 |
|                   | LOWER RICHLAND BLVD. WIDENING                       | 11 |
|                   | N. MAIN ST. WIDENING                                | 12 |
|                   | PINEVIEW ROAD WIDENING                              | 13 |
|                   | POLO ROAD WIDENING                                  | 14 |
|                   | SHOP ROAD WIDENING                                  | 15 |
|                   | SPEARS CREEK CHURCH ROAD WIDENING                   | 16 |
| INTERS            | ECTIONS                                             |    |
|                   | BULL ST. AND ELMWOOD AVE. INTERSECTION              | 18 |
|                   | CLEMSON ROAD AND SPARKLEBERRY LANE INTERSECTION     | 19 |
|                   | GARNERS FERRY ROAD. AND HARMON ROAD INTERSECTION    | 20 |
|                   | KELLY MILL ROAD/HARD SCRABLLE ROAD INTERSECTION     | 21 |
|                   | NORTH SPRINGS ROAD AND HARRINGTON ROAD              | 22 |
|                   | INTERSECTION SCREAMING EAGLE ROAD AND PERCIVAL ROAD | 23 |
|                   | INTERSECTION                                        | 24 |
| SPECIAL           | INNOVISTA – GREENE ST. PHASE 2                      | 25 |
|                   | BROAD RIVER CORRIDOR NIP                            | 26 |
|                   | CRANE CREEK NIP                                     | 27 |
|                   | DECKER\WOODFIELD NIP                                | 28 |
|                   | SERN NIP                                            | 29 |
|                   | TRENHOLM ACRES\NEWCASTLE NIP                        | 30 |
| GREENV            | NAYS                                                | 31 |
|                   | CRANE CREEK GREENWAY                                | 32 |
|                   | GILLS CREEK GREENWAY                                | 33 |
|                   | POLO ROAD \WINDSOR LAKE GREENWAY                    | 34 |
|                   | SMITH ROCKY BRANCH GREENWAY                         | 35 |
|                   | THREE RIVERS GREENWAY                               |    |