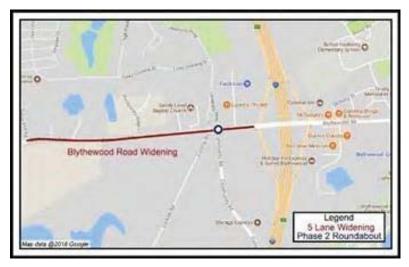

an, and 71% construction plan

**Property Easement/ROW:** Not Started, It will begin after finalizing ROW plans.

Permits: Not Started

**Status:** Final ROW plans submitted to SCDOT for review on 08/14/2023.

## **BLYTHEWOOD ROAD WIDENING (SYRUP MILL ROAD TO 1-77)**

Project 273 | Districts 2

### **SCOPE**

The proposed scope recommends a 5-lane (4 travel lanes with a center turn lane) improvement from I-77 west to Syrup Mill Road. Provisions for bicycle and pedestrian accommodation are proposed through construction of offset, shared-use paths. This project also includes a double-lane roundabout at the intersection of Community Road and Cobblestone. Leftover funds from Blythewood Area Improvements will be moved over to cover the shortage on this project once approved by County Council.



SCDOT PIN: P030152 Project Length: 0.80 mi

District: 2

PM: Michael Green

**Design:** Parrish & Partners, LLC

### **SCHEDULE**

| ACTIVITY NAME | BASELINE START | FORECAST/<br>ACTUAL START | BASELINE FINISH |             |
|---------------|----------------|---------------------------|-----------------|-------------|
| Design        | 05-Jul-2016    | 05-Jul-2016               | 18-Mar-2019     | 07-Aug-2022 |
| Right of Way  | 03-Aug-2018    | 22-Oct-2018               | 28-May-2022     | 29-Oct-2022 |
| Utilities     | 03-April-2023  | 03-April-2023             | 10-Nov-2024     |             |
| Construction  | 3-April -2023  | 3-April-2023              | 13-Mar-2025     |             |

**PUBLIC STATUS** – Design is 100% complete and ROW Acquisition is 99% complete. Right of way ne