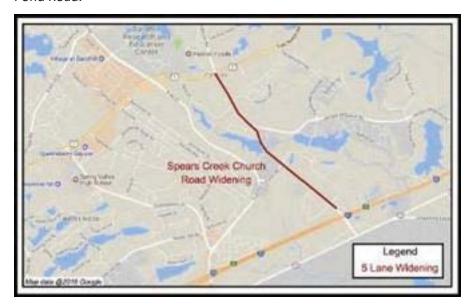

# **TABLE OF CONTENTS**

| PROGRA<br>WIDENII | AM FINANCIAL SUMMARY<br>NGS                         | 4  |
|-------------------|-----------------------------------------------------|----|
|                   | ATLAS ROAD WIDENING                                 | 6  |
|                   | BLUFF ROAD PHASE 2 IMPROVEMENT                      | 7  |
|                   | BLYTHEWOOD ROAD WIDENING (SYRUP MILL ROAD TO 1-77)  | 8  |
|                   | BLYTHEWOOD ROAD AREA IMPROVEMENTS                   | 9  |
|                   | BROAD RIVER ROAD WIDENING                           | 10 |
|                   | LOWER RICHLAND BLVD. WIDENING                       | 11 |
|                   | N. MAIN ST. WIDENING                                | 12 |
|                   | PINEVIEW ROAD WIDENING                              | 13 |
|                   | POLO ROAD WIDENING                                  | 14 |
|                   | SHOP ROAD WIDENING                                  | 15 |
|                   | SPEARS CREEK CHURCH ROAD WIDENING                   | 16 |
| INTERS            | ECTIONS                                             |    |
|                   | BULL ST. AND ELMWOOD AVE. INTERSECTION              | 18 |
|                   | CLEMSON ROAD AND SPARKLEBERRY LANE INTERSECTION     | 19 |
|                   | GARNERS FERRY ROAD. AND HARMON ROAD INTERSECTION    | 20 |
|                   | KELLY MILL ROAD/HARD SCRABLLE ROAD INTERSECTION     | 21 |
|                   | NORTH SPRINGS ROAD AND HARRINGTON ROAD              | 22 |
|                   | INTERSECTION SCREAMING EAGLE ROAD AND PERCIVAL ROAD | 23 |
|                   | INTERSECTION                                        | 24 |
| SPECIAL           | INNOVISTA – GREENE ST. PHASE 2                      | 25 |
|                   | BROAD RIVER CORRIDOR NIP                            | 26 |
|                   | CRANE CREEK NIP                                     | 27 |
|                   | DECKER\WOODFIELD NIP                                | 28 |
|                   | SERN NIP                                            | 29 |
|                   | TRENHOLM ACRES\NEWCASTLE NIP                        | 30 |
| GREENV            | NAYS                                                | 31 |
|                   | CRANE CREEK GREENWAY                                | 32 |
|                   | GILLS CREEK GREENWAY                                | 33 |
|                   | POLO ROAD \WINDSOR LAKE GREENWAY                    | 34 |
|                   | SMITH ROCKY BRANCH GREENWAY                         | 35 |
|                   | THREE RIVERS GREENWAY                               |    |