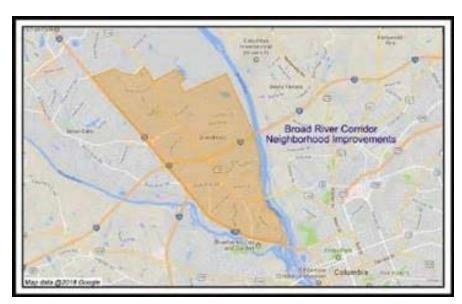

# **TABLE OF CONTENTS**

| PROGRA<br>WIDENII | AM FINANCIAL SUMMARY<br>NGS                         | 4  |
|-------------------|-----------------------------------------------------|----|
|                   | ATLAS ROAD WIDENING                                 | 6  |
|                   | BLUFF ROAD PHASE 2 IMPROVEMENT                      | 7  |
|                   | BLYTHEWOOD ROAD WIDENING (SYRUP MILL ROAD TO 1-77)  | 8  |
|                   | BLYTHEWOOD ROAD AREA IMPROVEMENTS                   | 9  |
|                   | BROAD RIVER ROAD WIDENING                           | 10 |
|                   | LOWER RICHLAND BLVD. WIDENING                       | 11 |
|                   | N. MAIN ST. WIDENING                                | 12 |
|                   | PINEVIEW ROAD WIDENING                              | 13 |
|                   | POLO ROAD WIDENING                                  | 14 |
|                   | SHOP ROAD WIDENING                                  | 15 |
|                   | SPEARS CREEK CHURCH ROAD WIDENING                   | 16 |
| INTERS            | ECTIONS                                             |    |
|                   | BULL ST. AND ELMWOOD AVE. INTERSECTION              | 18 |
|                   | CLEMSON ROAD AND SPARKLEBERRY LANE INTERSECTION     | 19 |
|                   | GARNERS FERRY ROAD. AND HARMON ROAD INTERSECTION    | 20 |
|                   | KELLY MILL ROAD/HARD SCRABLLE ROAD INTERSECTION     | 21 |
|                   | NORTH SPRINGS ROAD AND HARRINGTON ROAD              | 22 |
|                   | INTERSECTION SCREAMING EAGLE ROAD AND PERCIVAL ROAD | 23 |
|                   | INTERSECTION                                        | 24 |
| SPECIAL           | INNOVISTA – GREENE ST. PHASE 2                      | 25 |
|                   | BROAD RIVER CORRIDOR NIP                            | 26 |
|                   | CRANE CREEK NIP                                     | 27 |
|                   | DECKER\WOODFIELD NIP                                | 28 |
|                   | SERN NIP                                            | 29 |
|                   | TRENHOLM ACRES\NEWCASTLE NIP                        | 30 |
| GREENV            | NAYS                                                | 31 |
|                   | CRANE CREEK GREENWAY                                | 32 |
|                   | GILLS CREEK GREENWAY                                | 33 |
|                   | POLO ROAD \WINDSOR LAKE GREENWAY                    | 34 |
|                   | SMITH ROCKY BRANCH GREENWAY                         | 35 |
|                   | THREE RIVERS GREENWAY                               |    |