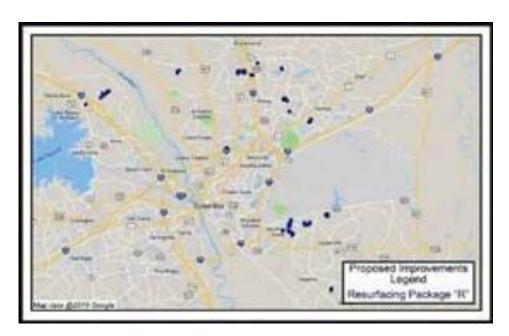

# MONTHLY PROGRESS REPORT

| SIDEWALKS                                              |    |
|--------------------------------------------------------|----|
| ALPINE ROAD SIDEWALK (TWO NOTCH ROAD TO PERCIVAL ROAD) | 38 |
| PERCIVAL ROAD SIDEWALK (FOREST DRIVE TO DECKER BLVD)   | 39 |
| SIDEWALK PROGRAM                                       | 40 |
| SUNSET DRIVE SIDEWALK (ELMHURST ROAD TO RIVER DRIVE)   | 42 |
| BIKEWAYS                                               |    |
| BIKEWAY PROGRAM – ROAD DIETS                           | 44 |
| BIKEWAY PROGRAM – RESTRIPING                           | 45 |
| BIKEWAY PROGRAM – SHARED USE PATHS                     | 47 |
| PEDESTRIAN IMPROVEMENT PROJECTS                        | 48 |
| DIRT ROADS                                             |    |
| DIRT ROAD PAVING PACKAGE "O"                           | 51 |
| DIRT ROAD PAVING PROJECTS YEARS 1 & 2                  | 52 |
| DIRT ROAD PAVING PROJECTS YEARS 3 & 4                  | 53 |
| RESURFACING                                            |    |
| RESURFACING PACKAGE "R"                                | 55 |