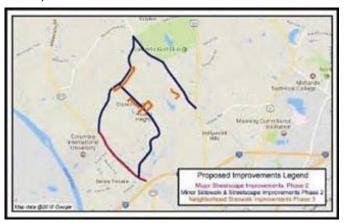

# **TABLE OF CONTENTS**

| PROGRA<br>WIDENII | AM FINANCIAL SUMMARY<br>NGS                         | 4  |
|-------------------|-----------------------------------------------------|----|
|                   | ATLAS ROAD WIDENING                                 | 6  |
|                   | BLUFF ROAD PHASE 2 IMPROVEMENT                      | 7  |
|                   | BLYTHEWOOD ROAD WIDENING (SYRUP MILL ROAD TO 1-77)  | 8  |
|                   | BLYTHEWOOD ROAD AREA IMPROVEMENTS                   | 9  |
|                   | BROAD RIVER ROAD WIDENING                           | 10 |
|                   | LOWER RICHLAND BLVD. WIDENING                       | 11 |
|                   | N. MAIN ST. WIDENING                                | 12 |
|                   | PINEVIEW ROAD WIDENING                              | 13 |
|                   | POLO ROAD WIDENING                                  | 14 |
|                   | SHOP ROAD WIDENING                                  | 15 |
|                   | SPEARS CREEK CHURCH ROAD WIDENING                   | 16 |
| INTERS            | ECTIONS                                             |    |
|                   | BULL ST. AND ELMWOOD AVE. INTERSECTION              | 18 |
|                   | CLEMSON ROAD AND SPARKLEBERRY LANE INTERSECTION     | 19 |
|                   | GARNERS FERRY ROAD. AND HARMON ROAD INTERSECTION    | 20 |
|                   | KELLY MILL ROAD/HARD SCRABLLE ROAD INTERSECTION     | 21 |
|                   | NORTH SPRINGS ROAD AND HARRINGTON ROAD              | 22 |
|                   | INTERSECTION SCREAMING EAGLE ROAD AND PERCIVAL ROAD | 23 |
|                   | INTERSECTION                                        | 24 |
| SPECIAL           | INNOVISTA – GREENE ST. PHASE 2                      | 25 |
|                   | BROAD RIVER CORRIDOR NIP                            | 26 |
|                   | CRANE CREEK NIP                                     | 27 |
|                   | DECKER\WOODFIELD NIP                                | 28 |
|                   | SERN NIP                                            | 29 |
|                   | TRENHOLM ACRES\NEWCASTLE NIP                        | 30 |
| GREENV            | NAYS                                                | 31 |
|                   | CRANE CREEK GREENWAY                                | 32 |
|                   | GILLS CREEK GREENWAY                                | 33 |
|                   | POLO ROAD \WINDSOR LAKE GREENWAY                    | 34 |
|                   | SMITH ROCKY BRANCH GREENWAY                         | 35 |
|                   | THREE RIVERS GREENWAY                               |    |