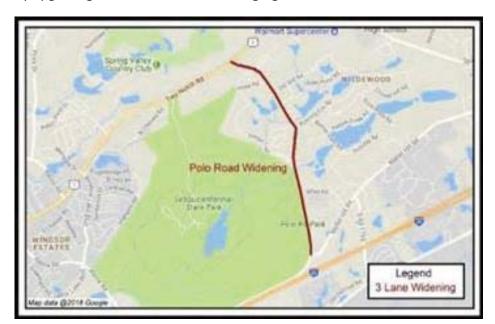

# **TABLE OF CONTENTS**

| PROGRA<br>WIDENII | AM FINANCIAL SUMMARY<br>NGS                         | 4  |
|-------------------|-----------------------------------------------------|----|
|                   | ATLAS ROAD WIDENING                                 | 6  |
|                   | BLUFF ROAD PHASE 2 IMPROVEMENT                      | 7  |
|                   | BLYTHEWOOD ROAD WIDENING (SYRUP MILL ROAD TO 1-77)  | 8  |
|                   | BLYTHEWOOD ROAD AREA IMPROVEMENTS                   | 9  |
|                   | BROAD RIVER ROAD WIDENING                           | 10 |
|                   | LOWER RICHLAND BLVD. WIDENING                       | 11 |
|                   | N. MAIN ST. WIDENING                                | 12 |
|                   | PINEVIEW ROAD WIDENING                              | 13 |
|                   | POLO ROAD WIDENING                                  | 14 |
|                   | SHOP ROAD WIDENING                                  | 15 |
|                   | SPEARS CREEK CHURCH ROAD WIDENING                   | 16 |
| INTERS            | ECTIONS                                             |    |
|                   | BULL ST. AND ELMWOOD AVE. INTERSECTION              | 18 |
|                   | CLEMSON ROAD AND SPARKLEBERRY LANE INTERSECTION     | 19 |
|                   | GARNERS FERRY ROAD. AND HARMON ROAD INTERSECTION    | 20 |
|                   | KELLY MILL ROAD/HARD SCRABLLE ROAD INTERSECTION     | 21 |
|                   | NORTH SPRINGS ROAD AND HARRINGTON ROAD              | 22 |
|                   | INTERSECTION SCREAMING EAGLE ROAD AND PERCIVAL ROAD | 23 |
|                   | INTERSECTION                                        | 24 |
| SPECIAL           | INNOVISTA – GREENE ST. PHASE 2                      | 25 |
|                   | BROAD RIVER CORRIDOR NIP                            | 26 |
|                   | CRANE CREEK NIP                                     | 27 |
|                   | DECKER\WOODFIELD NIP                                | 28 |
|                   | SERN NIP                                            | 29 |
|                   | TRENHOLM ACRES\NEWCASTLE NIP                        | 30 |
| GREENV            | NAYS                                                | 31 |
|                   | CRANE CREEK GREENWAY                                | 32 |
|                   | GILLS CREEK GREENWAY                                | 33 |
|                   | POLO ROAD \WINDSOR LAKE GREENWAY                    | 34 |
|                   | SMITH ROCKY BRANCH GREENWAY                         | 35 |
|                   | THREE RIVERS GREENWAY                               |    |