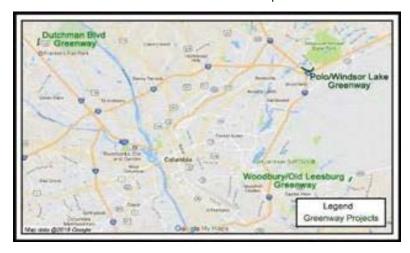

# **TABLE OF CONTENTS**

| PROGRA<br>WIDENII | AM FINANCIAL SUMMARY<br>NGS                         | 4  |
|-------------------|-----------------------------------------------------|----|
|                   | ATLAS ROAD WIDENING                                 | 6  |
|                   | BLUFF ROAD PHASE 2 IMPROVEMENT                      | 7  |
|                   | BLYTHEWOOD ROAD WIDENING (SYRUP MILL ROAD TO 1-77)  | 8  |
|                   | BLYTHEWOOD ROAD AREA IMPROVEMENTS                   | 9  |
|                   | BROAD RIVER ROAD WIDENING                           | 10 |
|                   | LOWER RICHLAND BLVD. WIDENING                       | 11 |
|                   | N. MAIN ST. WIDENING                                | 12 |
|                   | PINEVIEW ROAD WIDENING                              | 13 |
|                   | POLO ROAD WIDENING                                  | 14 |
|                   | SHOP ROAD WIDENING                                  | 15 |
|                   | SPEARS CREEK CHURCH ROAD WIDENING                   | 16 |
| INTERS            | ECTIONS                                             |    |
|                   | BULL ST. AND ELMWOOD AVE. INTERSECTION              | 18 |
|                   | CLEMSON ROAD AND SPARKLEBERRY LANE INTERSECTION     | 19 |
|                   | GARNERS FERRY ROAD. AND HARMON ROAD INTERSECTION    | 20 |
|                   | KELLY MILL ROAD/HARD SCRABLLE ROAD INTERSECTION     | 21 |
|                   | NORTH SPRINGS ROAD AND HARRINGTON ROAD              | 22 |
|                   | INTERSECTION SCREAMING EAGLE ROAD AND PERCIVAL ROAD | 23 |
|                   | INTERSECTION                                        | 24 |
| SPECIAL           | INNOVISTA – GREENE ST. PHASE 2                      | 25 |
|                   | BROAD RIVER CORRIDOR NIP                            | 26 |
|                   | CRANE CREEK NIP                                     | 27 |
|                   | DECKER\WOODFIELD NIP                                | 28 |
|                   | SERN NIP                                            | 29 |
|                   | TRENHOLM ACRES\NEWCASTLE NIP                        | 30 |
| GREENV            | NAYS                                                | 31 |
|                   | CRANE CREEK GREENWAY                                | 32 |
|                   | GILLS CREEK GREENWAY                                | 33 |
|                   | POLO ROAD \WINDSOR LAKE GREENWAY                    | 34 |
|                   | SMITH ROCKY BRANCH GREENWAY                         | 35 |
|                   | THREE RIVERS GREENWAY                               |    |