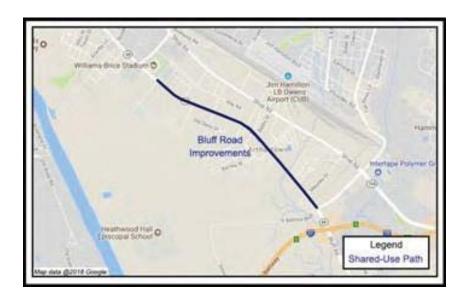

---------|---------------|
| Design        | 12-Jan-2015    | 12-Jan-2015  | 27Apr-2017      | 10-May-2019   |
| Right of Way  | 01-Aug-2016    | 09-Sept-2016 | 28-Apr-2017     | 07-May-2019   |
| Utilities     | 01-Aug-2016    | 09-Sept-2016 | 09-Sept-2018    | 30-Oct-2020   |
| Construction  | 01-Jan-2024    | TBD          | 01-June-2026    | TBD           |

### **PUBLIC STATUS**

Design: 99% complete

**Property Easement/ROW:** Final approvals underway

Permits: Completed.

Status: Updated plans to be submitted to SCDOT in November

### **BLUFF ROAD WIDENING PHASE 2**

Project 272 | Districts 10

### **SCOPE**

The proposed descope for this project includes installing a traffic signal at Bluff\Bluff Industrial, perform intersection improvements as needed, and then resurface the road.



SCDOT PIN: P028861 Project Length: 2.00 mi

District: 10,11 PM: Kazi Islam

Design: Parrish & Partners, LLC

### **SCHEDULE**

| SCHEDOLL      |                |              |                 |               |
|---------------|----------------|--------------|-----------------|---------------|
| ACTIVITY NAME | FORECAST START | ACTUAL START | FORECAST FINISH | ACTUAL FINISH |
| Design        | 01-Jan 2015    | 01-Jan 2015  | 01-Jan 2024     | TBD           |
| Right of Way  | 01-Jan2023     | 01-08-2023   | 01-Apr 2024     | TBD           |
| Utilities     | 01-Jun 2023    | TBD          | TBD             | TBD           |
| Construction  | 01-01-2025     |              |                 |               |

# PUBLIC STATUS

**Design:** 100% preliminary plan, 95 % ROW plan, and 71% constru