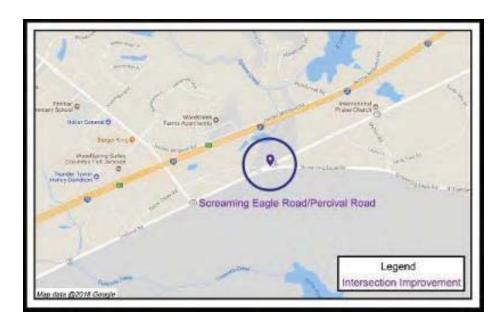

# **TABLE OF CONTENTS**

| PROGRA<br>WIDENII | AM FINANCIAL SUMMARY<br>NGS                         | 4  |
|-------------------|-----------------------------------------------------|----|
|                   | ATLAS ROAD WIDENING                                 | 6  |
|                   | BLUFF ROAD PHASE 2 IMPROVEMENT                      | 7  |
|                   | BLYTHEWOOD ROAD WIDENING (SYRUP MILL ROAD TO 1-77)  | 8  |
|                   | BLYTHEWOOD ROAD AREA IMPROVEMENTS                   | 9  |
|                   | BROAD RIVER ROAD WIDENING                           | 10 |
|                   | LOWER RICHLAND BLVD. WIDENING                       | 11 |
|                   | N. MAIN ST. WIDENING                                | 12 |
|                   | PINEVIEW ROAD WIDENING                              | 13 |
|                   | POLO ROAD WIDENING                                  | 14 |
|                   | SHOP ROAD WIDENING                                  | 15 |
|                   | SPEARS CREEK CHURCH ROAD WIDENING                   | 16 |
| INTERS            | ECTIONS                                             |    |
|                   | BULL ST. AND ELMWOOD AVE. INTERSECTION              | 18 |
|                   | CLEMSON ROAD AND SPARKLEBERRY LANE INTERSECTION     | 19 |
|                   | GARNERS FERRY ROAD. AND HARMON ROAD INTERSECTION    | 20 |
|                   | KELLY MILL ROAD/HARD SCRABLLE ROAD INTERSECTION     | 21 |
|                   | NORTH SPRINGS ROAD AND HARRINGTON ROAD              | 22 |
|                   | INTERSECTION SCREAMING EAGLE ROAD AND PERCIVAL ROAD | 23 |
|                   | INTERSECTION                                        | 24 |
| SPECIAL           | INNOVISTA – GREENE ST. PHASE 2                      | 25 |
|                   | BROAD RIVER CORRIDOR NIP                            | 26 |
|                   | CRANE CREEK NIP                                     | 27 |
|                   | DECKER\WOODFIELD NIP                                | 28 |
|                   | SERN NIP                                            | 29 |
|                   | TRENHOLM ACRES\NEWCASTLE NIP                        | 30 |
| GREENV            | NAYS                                                | 31 |
|                   | CRANE CREEK GREENWAY                                | 32 |
|                   | GILLS CREEK GREENWAY                                | 33 |
|                   | POLO ROAD \WINDSOR LAKE GREENWAY                    | 34 |
|                   | SMITH ROCKY BRANCH GREENWAY                         | 35 |
|                   | THREE RIVERS GREENWAY                               |    |