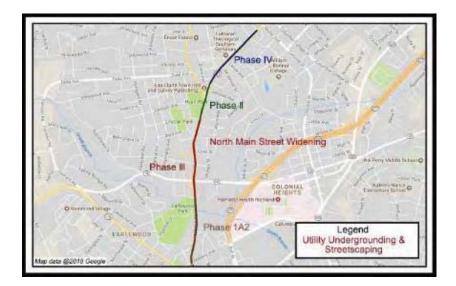

# **TABLE OF CONTENTS**

| PROGRA<br>WIDENII | AM FINANCIAL SUMMARY<br>NGS                         | 4  |
|-------------------|-----------------------------------------------------|----|
|                   | ATLAS ROAD WIDENING                                 | 6  |
|                   | BLUFF ROAD PHASE 2 IMPROVEMENT                      | 7  |
|                   | BLYTHEWOOD ROAD WIDENING (SYRUP MILL ROAD TO 1-77)  | 8  |
|                   | BLYTHEWOOD ROAD AREA IMPROVEMENTS                   | 9  |
|                   | BROAD RIVER ROAD WIDENING                           | 10 |
|                   | LOWER RICHLAND BLVD. WIDENING                       | 11 |
|                   | N. MAIN ST. WIDENING                                | 12 |
|                   | PINEVIEW ROAD WIDENING                              | 13 |
|                   | POLO ROAD WIDENING                                  | 14 |
|                   | SHOP ROAD WIDENING                                  | 15 |
|                   | SPEARS CREEK CHURCH ROAD WIDENING                   | 16 |
| INTERS            | ECTIONS                                             |    |
|                   | BULL ST. AND ELMWOOD AVE. INTERSECTION              | 18 |
|                   | CLEMSON ROAD AND SPARKLEBERRY LANE INTERSECTION     | 19 |
|                   | GARNERS FERRY ROAD. AND HARMON ROAD INTERSECTION    | 20 |
|                   | KELLY MILL ROAD/HARD SCRABLLE ROAD INTERSECTION     | 21 |
|                   | NORTH SPRINGS ROAD AND HARRINGTON ROAD              | 22 |
|                   | INTERSECTION SCREAMING EAGLE ROAD AND PERCIVAL ROAD | 23 |
|                   | INTERSECTION                                        | 24 |
| SPECIAL           | INNOVISTA – GREENE ST. PHASE 2                      | 25 |
|                   | BROAD RIVER CORRIDOR NIP                            | 26 |
|                   | CRANE CREEK NIP                                     | 27 |
|                   | DECKER\WOODFIELD NIP                                | 28 |
|                   | SERN NIP                                            | 29 |
|                   | TRENHOLM ACRES\NEWCASTLE NIP                        | 30 |
| GREENV            | NAYS                                                | 31 |
|                   | CRANE CREEK GREENWAY                                | 32 |
|                   | GILLS CREEK GREENWAY                                | 33 |
|                   | POLO ROAD \WINDSOR LAKE GREENWAY                    | 34 |
|                   | SMITH ROCKY BRANCH GREENWAY                         | 35 |
|                   | THREE RIVERS GREENWAY                               |    |