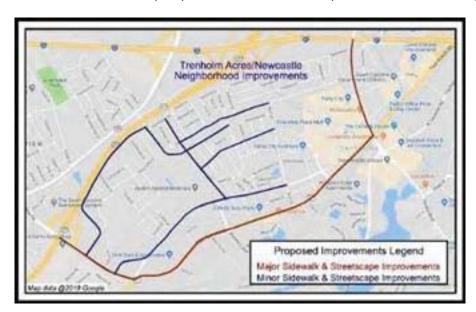

<u>PUBLIC STATUS -</u> Waiting to hear back from SCDOT on a date to meet for preliminary Right of Way Design Review.

**DESIGN:** 60%. Currently at 60% plans. The OET is working on SCDOT comment return that we received on 6/8/23. Priority is being given to the OET to address comments regarding ROW first, so that the ROW acquisition process can proceed in a seamless fashion.