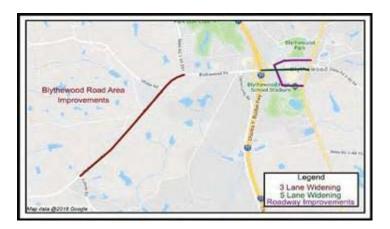

# **TABLE OF CONTENTS**

| PROGRA<br>WIDENII | AM FINANCIAL SUMMARY<br>NGS                         | 4  |
|-------------------|-----------------------------------------------------|----|
|                   | ATLAS ROAD WIDENING                                 | 6  |
|                   | BLUFF ROAD PHASE 2 IMPROVEMENT                      | 7  |
|                   | BLYTHEWOOD ROAD WIDENING (SYRUP MILL ROAD TO 1-77)  | 8  |
|                   | BLYTHEWOOD ROAD AREA IMPROVEMENTS                   | 9  |
|                   | BROAD RIVER ROAD WIDENING                           | 10 |
|                   | LOWER RICHLAND BLVD. WIDENING                       | 11 |
|                   | N. MAIN ST. WIDENING                                | 12 |
|                   | PINEVIEW ROAD WIDENING                              | 13 |
|                   | POLO ROAD WIDENING                                  | 14 |
|                   | SHOP ROAD WIDENING                                  | 15 |
|                   | SPEARS CREEK CHURCH ROAD WIDENING                   | 16 |
| INTERS            | ECTIONS                                             |    |
|                   | BULL ST. AND ELMWOOD AVE. INTERSECTION              | 18 |
|                   | CLEMSON ROAD AND SPARKLEBERRY LANE INTERSECTION     | 19 |
|                   | GARNERS FERRY ROAD. AND HARMON ROAD INTERSECTION    | 20 |
|                   | KELLY MILL ROAD/HARD SCRABLLE ROAD INTERSECTION     | 21 |
|                   | NORTH SPRINGS ROAD AND HARRINGTON ROAD              | 22 |
|                   | INTERSECTION SCREAMING EAGLE ROAD AND PERCIVAL ROAD | 23 |
|                   | INTERSECTION                                        | 24 |
| SPECIAL           | INNOVISTA – GREENE ST. PHASE 2                      | 25 |
|                   | BROAD RIVER CORRIDOR NIP                            | 26 |
|                   | CRANE CREEK NIP                                     | 27 |
|                   | DECKER\WOODFIELD NIP                                | 28 |
|                   | SERN NIP                                            | 29 |
|                   | TRENHOLM ACRES\NEWCASTLE NIP                        | 30 |
| GREENV            | NAYS                                                | 31 |
|                   | CRANE CREEK GREENWAY                                | 32 |
|                   | GILLS CREEK GREENWAY                                | 33 |
|                   | POLO ROAD \WINDSOR LAKE GREENWAY                    | 34 |
|                   | SMITH ROCKY BRANCH GREENWAY                         | 35 |
|                   | THREE RIVERS GREENWAY                               |    |