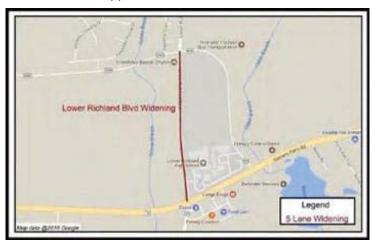

# **TABLE OF CONTENTS**

| PROGRA<br>WIDENII | AM FINANCIAL SUMMARY<br>NGS                         | 4  |
|-------------------|-----------------------------------------------------|----|
|                   | ATLAS ROAD WIDENING                                 | 6  |
|                   | BLUFF ROAD PHASE 2 IMPROVEMENT                      | 7  |
|                   | BLYTHEWOOD ROAD WIDENING (SYRUP MILL ROAD TO 1-77)  | 8  |
|                   | BLYTHEWOOD ROAD AREA IMPROVEMENTS                   | 9  |
|                   | BROAD RIVER ROAD WIDENING                           | 10 |
|                   | LOWER RICHLAND BLVD. WIDENING                       | 11 |
|                   | N. MAIN ST. WIDENING                                | 12 |
|                   | PINEVIEW ROAD WIDENING                              | 13 |
|                   | POLO ROAD WIDENING                                  | 14 |
|                   | SHOP ROAD WIDENING                                  | 15 |
|                   | SPEARS CREEK CHURCH ROAD WIDENING                   | 16 |
| INTERS            | ECTIONS                                             |    |
|                   | BULL ST. AND ELMWOOD AVE. INTERSECTION              | 18 |
|                   | CLEMSON ROAD AND SPARKLEBERRY LANE INTERSECTION     | 19 |
|                   | GARNERS FERRY ROAD. AND HARMON ROAD INTERSECTION    | 20 |
|                   | KELLY MILL ROAD/HARD SCRABLLE ROAD INTERSECTION     | 21 |
|                   | NORTH SPRINGS ROAD AND HARRINGTON ROAD              | 22 |
|                   | INTERSECTION SCREAMING EAGLE ROAD AND PERCIVAL ROAD | 23 |
|                   | INTERSECTION                                        | 24 |
| SPECIAL           | INNOVISTA – GREENE ST. PHASE 2                      | 25 |
|                   | BROAD RIVER CORRIDOR NIP                            | 26 |
|                   | CRANE CREEK NIP                                     | 27 |
|                   | DECKER\WOODFIELD NIP                                | 28 |
|                   | SERN NIP                                            | 29 |
|                   | TRENHOLM ACRES\NEWCASTLE NIP                        | 30 |
| GREENV            | NAYS                                                | 31 |
|                   | CRANE CREEK GREENWAY                                | 32 |
|                   | GILLS CREEK GREENWAY                                | 33 |
|                   | POLO ROAD \WINDSOR LAKE GREENWAY                    | 34 |
|                   | SMITH ROCKY BRANCH GREENWAY                         | 35 |
|                   | THREE RIVERS GREENWAY                               |    |