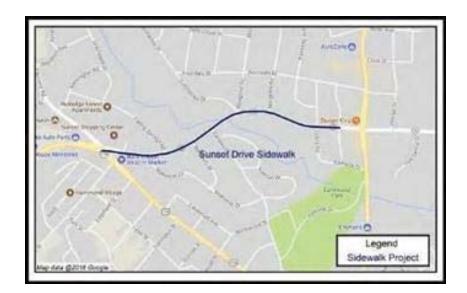

# MONTHLY PROGRESS REPORT

| SIDEWALKS                                              |    |
|--------------------------------------------------------|----|
| ALPINE ROAD SIDEWALK (TWO NOTCH ROAD TO PERCIVAL ROAD) | 38 |
| PERCIVAL ROAD SIDEWALK (FOREST DRIVE TO DECKER BLVD)   | 39 |
| SIDEWALK PROGRAM                                       | 40 |
| SUNSET DRIVE SIDEWALK (ELMHURST ROAD TO RIVER DRIVE)   | 42 |
| BIKEWAYS                                               |    |
| BIKEWAY PROGRAM – ROAD DIETS                           | 44 |
| BIKEWAY PROGRAM – RESTRIPING                           | 45 |
| BIKEWAY PROGRAM – SHARED USE PATHS                     | 47 |
| PEDESTRIAN IMPROVEMENT PROJECTS                        | 48 |
| DIRT ROADS                                             |    |
| DIRT ROAD PAVING PACKAGE "O"                           | 51 |
| DIRT ROAD PAVING PROJECTS YEARS 1 & 2                  | 52 |
| DIRT ROAD PAVING PROJECTS YEARS 3 & 4                  | 53 |
| RESURFACING                                            |    |
| RESURFACING PACKAGE "R"                                | 55 |
| RESURFACING PACKAGE "S"                                | 57 |
| RESURFACING PACKAGE "T"                                | 58 |