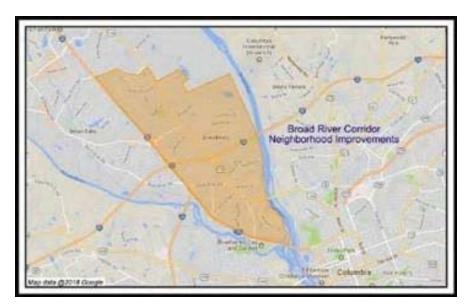

For Creech Rd Ext: Right of way plans are being developed for approval.

Activities for next period: Approve a Service order Modification to add a traffic signal at Creech & Blythewood road.