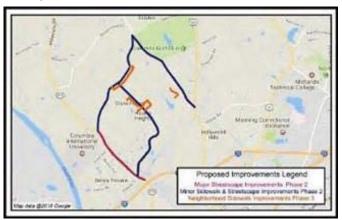

For Creech Rd Ext: Right of way plans are being developed for approval.

Activities for next period: Approve a Service order Modification to add a traffic signal at Creech & Blythewood road.