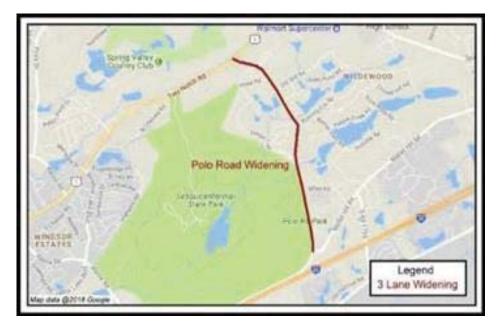

# **TABLE OF CONTENTS**

| PROGRAM FINANCIAL SUMMARY                           | 4  |
|-----------------------------------------------------|----|
| WIDENINGS                                           |    |
| ATLAS ROAD WIDENING                                 | 6  |
| BLUFF ROAD PHASE 2 IMPROVEMENT                      | 7  |
| BLYTHEWOOD ROAD WIDENING (SYRUP MILL ROAD TO 1-77)  | 8  |
| BLYTHEWOOD ROAD AREA IMPROVEMENTS                   | 9  |
| BROAD RIVER ROAD WIDENING                           | 10 |
| LOWER RICHLAND BLVD. WIDENING                       | 11 |
| N. MAIN ST. WIDENING                                | 12 |
| PINEVIEW ROAD WIDENING                              | 13 |
| POLO ROAD WIDENING                                  | 14 |
| SHOP ROAD WIDENING                                  | 15 |
| SPEARS CREEK CHURCH ROAD WIDENING                   | 16 |
| INTERSECTIONS                                       |    |
| BULL ST. AND ELMWOOD AVE. INTERSECTION              | 18 |
| CLEMSON ROAD AND SPARKLEBERRY LANE INTERSECTION     | 19 |
| GARNERS FERRY ROAD. AND HARMON ROAD INTERSECTION    | 20 |
| NORTH SPRINGS ROAD AND HARRINGTON ROAD INTERSECTION | 21 |
| SCREAMING EAGLE ROAD AND PERCIVAL ROAD INTERSECTION | 22 |
| SPECIAL                                             |    |
| INNOVISTA – GREENE ST. PHASE 2                      | 24 |
| BROAD RIVER CORRIDOR NIP                            | 25 |
| CRANE CREEK NIP                                     | 26 |
| DECKER\WOODFIELD NIP                                | 27 |
| KELLY MILL RD                                       | 28 |
| SERN NIP                                            | 29 |
| TRENHOLM ACRES\NEWCASTLE NIP                        | 30 |
|                                                     |    |
| GREENWAYS                                           |    |
| CRANE CREEK GREENWAY                                | 32 |
| GILLS CREEK GREENWAY                                | 33 |
| POLO ROAD \WINDSOR LAKE GREENWAY                    | 34 |
| SMITH ROCKY BRANCH GREENWAY                         | 35 |
| THREE RIVERS GREENWAY                               | 36 |