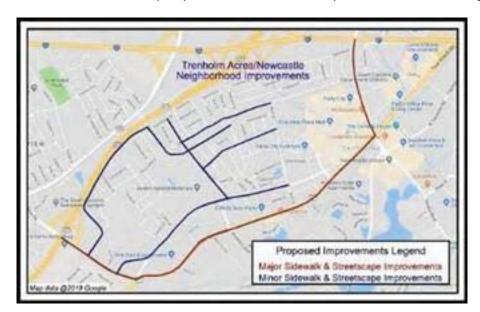

# **TABLE OF CONTENTS**

| PROGRAM FINANCIAL SUMMARY                           | 4  |
|-----------------------------------------------------|----|
| WIDENINGS                                           |    |
| ATLAS ROAD WIDENING                                 | 6  |
| BLUFF ROAD PHASE 2 IMPROVEMENT                      | 7  |
| BLYTHEWOOD ROAD WIDENING (SYRUP MILL ROAD TO 1-77)  | 8  |
| BLYTHEWOOD ROAD AREA IMPROVEMENTS                   | 9  |
| BROAD RIVER ROAD WIDENING                           | 10 |
| LOWER RICHLAND BLVD. WIDENING                       | 11 |
| N. MAIN ST. WIDENING                                | 12 |
| PINEVIEW ROAD WIDENING                              | 13 |
| POLO ROAD WIDENING                                  | 14 |
| SHOP ROAD WIDENING                                  | 15 |
| SPEARS CREEK CHURCH ROAD WIDENING                   | 16 |
| INTERSECTIONS                                       |    |
| BULL ST. AND ELMWOOD AVE. INTERSECTION              | 18 |
| CLEMSON ROAD AND SPARKLEBERRY LANE INTERSECTION     | 19 |
| GARNERS FERRY ROAD. AND HARMON ROAD INTERSECTION    | 20 |
| NORTH SPRINGS ROAD AND HARRINGTON ROAD INTERSECTION | 21 |
| SCREAMING EAGLE ROAD AND PERCIVAL ROAD INTERSECTION | 22 |
| SPECIAL                                             |    |
| INNOVISTA – GREENE ST. PHASE 2                      | 24 |
| BROAD RIVER CORRIDOR NIP                            | 25 |
| CRANE CREEK NIP                                     | 26 |
| DECKER\WOODFIELD NIP                                | 27 |
| KELLY MILL RD                                       | 28 |
| SERN NIP                                            | 29 |
| TRENHOLM ACRES\NEWCASTLE NIP                        | 30 |
|                                                     |    |
| GREENWAYS                                           |    |
| CRANE CREEK GREENWAY                                | 32 |
| GILLS CREEK GREENWAY                                | 33 |
| POLO ROAD \WINDSOR LAKE GREENWAY                    | 34 |
| SMITH ROCKY BRANCH GREENWAY                         | 35 |
| THREE RIVERS GREENWAY                               | 36 |