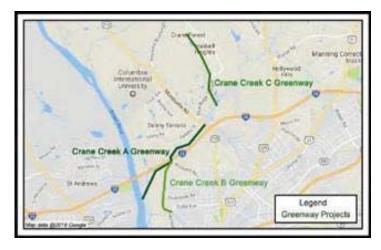

# **TABLE OF CONTENTS**

| PROGRAM FINANCIAL SUMMARY                           | 4  |
|-----------------------------------------------------|----|
| WIDENINGS                                           |    |
| ATLAS ROAD WIDENING                                 | 6  |
| BLUFF ROAD PHASE 2 IMPROVEMENT                      | 7  |
| BLYTHEWOOD ROAD WIDENING (SYRUP MILL ROAD TO 1-77)  | 8  |
| BLYTHEWOOD ROAD AREA IMPROVEMENTS                   | 9  |
| BROAD RIVER ROAD WIDENING                           | 10 |
| LOWER RICHLAND BLVD. WIDENING                       | 11 |
| N. MAIN ST. WIDENING                                | 12 |
| PINEVIEW ROAD WIDENING                              | 13 |
| POLO ROAD WIDENING                                  | 14 |
| SHOP ROAD WIDENING                                  | 15 |
| SPEARS CREEK CHURCH ROAD WIDENING                   | 16 |
| INTERSECTIONS                                       |    |
| BULL ST. AND ELMWOOD AVE. INTERSECTION              | 18 |
| CLEMSON ROAD AND SPARKLEBERRY LANE INTERSECTION     | 19 |
| GARNERS FERRY ROAD. AND HARMON ROAD INTERSECTION    | 20 |
| NORTH SPRINGS ROAD AND HARRINGTON ROAD INTERSECTION | 21 |
| SCREAMING EAGLE ROAD AND PERCIVAL ROAD INTERSECTION | 22 |
| SPECIAL                                             |    |
| INNOVISTA – GREENE ST. PHASE 2                      | 24 |
| BROAD RIVER CORRIDOR NIP                            | 25 |
| CRANE CREEK NIP                                     | 26 |
| DECKER\WOODFIELD NIP                                | 27 |
| KELLY MILL RD                                       | 28 |
| SERN NIP                                            | 29 |
| TRENHOLM ACRES\NEWCASTLE NIP                        | 30 |
|                                                     |    |
| GREENWAYS                                           |    |
| CRANE CREEK GREENWAY                                | 32 |
| GILLS CREEK GREENWAY                                | 33 |
| POLO ROAD \WINDSOR LAKE GREENWAY                    | 34 |
| SMITH ROCKY BRANCH GREENWAY                         | 35 |
| THREE RIVERS GREENWAY                               | 36 |