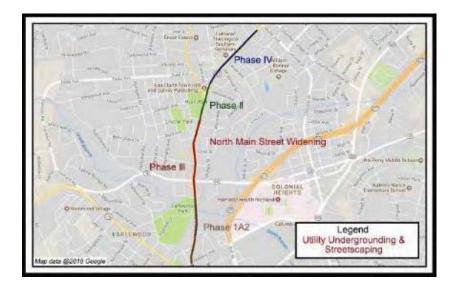

# **TABLE OF CONTENTS**

| PROGRAM FINANCIAL SUMMARY                           | 4  |
|-----------------------------------------------------|----|
| WIDENINGS                                           |    |
| ATLAS ROAD WIDENING                                 | 6  |
| BLUFF ROAD PHASE 2 IMPROVEMENT                      | 7  |
| BLYTHEWOOD ROAD WIDENING (SYRUP MILL ROAD TO 1-77)  | 8  |
| BLYTHEWOOD ROAD AREA IMPROVEMENTS                   | 9  |
| BROAD RIVER ROAD WIDENING                           | 10 |
| LOWER RICHLAND BLVD. WIDENING                       | 11 |
| N. MAIN ST. WIDENING                                | 12 |
| PINEVIEW ROAD WIDENING                              | 13 |
| POLO ROAD WIDENING                                  | 14 |
| SHOP ROAD WIDENING                                  | 15 |
| SPEARS CREEK CHURCH ROAD WIDENING                   | 16 |
| INTERSECTIONS                                       |    |
| BULL ST. AND ELMWOOD AVE. INTERSECTION              | 18 |
| CLEMSON ROAD AND SPARKLEBERRY LANE INTERSECTION     | 19 |
| GARNERS FERRY ROAD. AND HARMON ROAD INTERSECTION    | 20 |
| NORTH SPRINGS ROAD AND HARRINGTON ROAD INTERSECTION | 21 |
| SCREAMING EAGLE ROAD AND PERCIVAL ROAD INTERSECTION | 22 |
| SPECIAL                                             |    |
| INNOVISTA – GREENE ST. PHASE 2                      | 24 |
| BROAD RIVER CORRIDOR NIP                            | 25 |
| CRANE CREEK NIP                                     | 26 |
| DECKER\WOODFIELD NIP                                | 27 |
| KELLY MILL RD                                       | 28 |
| SERN NIP                                            | 29 |
| TRENHOLM ACRES\NEWCASTLE NIP                        | 30 |
|                                                     |    |
| GREENWAYS                                           |    |
| CRANE CREEK GREENWAY                                | 32 |
| GILLS CREEK GREENWAY                                | 33 |
| POLO ROAD \WINDSOR LAKE GREENWAY                    | 34 |
| SMITH ROCKY BRANCH GREENWAY                         | 35 |
| THREE RIVERS GREENWAY                               | 36 |