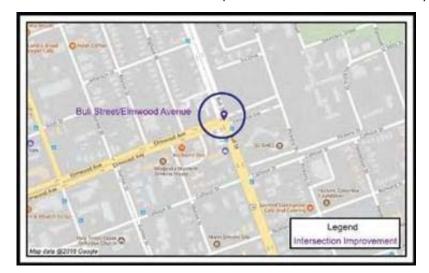

# **TABLE OF CONTENTS**

| PROGRAM FINANCIAL SUMMARY                           | 4  |
|-----------------------------------------------------|----|
| WIDENINGS                                           |    |
| ATLAS ROAD WIDENING                                 | 6  |
| BLUFF ROAD PHASE 2 IMPROVEMENT                      | 7  |
| BLYTHEWOOD ROAD WIDENING (SYRUP MILL ROAD TO 1-77)  | 8  |
| BLYTHEWOOD ROAD AREA IMPROVEMENTS                   | 9  |
| BROAD RIVER ROAD WIDENING                           | 10 |
| LOWER RICHLAND BLVD. WIDENING                       | 11 |
| N. MAIN ST. WIDENING                                | 12 |
| PINEVIEW ROAD WIDENING                              | 13 |
| POLO ROAD WIDENING                                  | 14 |
| SHOP ROAD WIDENING                                  | 15 |
| SPEARS CREEK CHURCH ROAD WIDENING                   | 16 |
| INTERSECTIONS                                       |    |
| BULL ST. AND ELMWOOD AVE. INTERSECTION              | 18 |
| CLEMSON ROAD AND SPARKLEBERRY LANE INTERSECTION     | 19 |
| GARNERS FERRY ROAD. AND HARMON ROAD INTERSECTION    | 20 |
| NORTH SPRINGS ROAD AND HARRINGTON ROAD INTERSECTION | 21 |
| SCREAMING EAGLE ROAD AND PERCIVAL ROAD INTERSECTION | 22 |
| SPECIAL                                             |    |
| INNOVISTA – GREENE ST. PHASE 2                      | 24 |
| BROAD RIVER CORRIDOR NIP                            | 25 |
| CRANE CREEK NIP                                     | 26 |
| DECKER\WOODFIELD NIP                                | 27 |
| KELLY MILL RD                                       | 28 |
| SERN NIP                                            | 29 |
| TRENHOLM ACRES\NEWCASTLE NIP                        | 30 |
|                                                     |    |
| GREENWAYS                                           |    |
| CRANE CREEK GREENWAY                                | 32 |
| GILLS CREEK GREENWAY                                | 33 |
| POLO ROAD \WINDSOR LAKE GREENWAY                    | 34 |
| SMITH ROCKY BRANCH GREENWAY                         | 35 |
| THREE RIVERS GREENWAY                               | 36 |