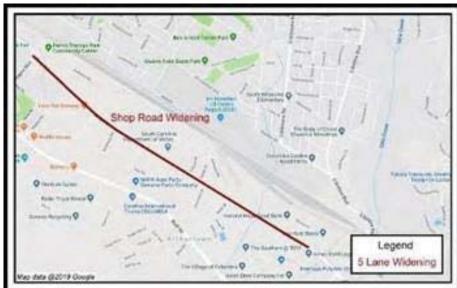

# **TABLE OF CONTENTS**

| PROGRAM FINANCIAL SUMMARY                           | 4  |
|-----------------------------------------------------|----|
| WIDENINGS                                           |    |
| ATLAS ROAD WIDENING                                 | 6  |
| BLUFF ROAD PHASE 2 IMPROVEMENT                      | 7  |
| BLYTHEWOOD ROAD WIDENING (SYRUP MILL ROAD TO 1-77)  | 8  |
| BLYTHEWOOD ROAD AREA IMPROVEMENTS                   | 9  |
| BROAD RIVER ROAD WIDENING                           | 10 |
| LOWER RICHLAND BLVD. WIDENING                       | 11 |
| N. MAIN ST. WIDENING                                | 12 |
| PINEVIEW ROAD WIDENING                              | 13 |
| POLO ROAD WIDENING                                  | 14 |
| SHOP ROAD WIDENING                                  | 15 |
| SPEARS CREEK CHURCH ROAD WIDENING                   | 16 |
| INTERSECTIONS                                       |    |
| BULL ST. AND ELMWOOD AVE. INTERSECTION              | 18 |
| CLEMSON ROAD AND SPARKLEBERRY LANE INTERSECTION     | 19 |
| GARNERS FERRY ROAD. AND HARMON ROAD INTERSECTION    | 20 |
| NORTH SPRINGS ROAD AND HARRINGTON ROAD INTERSECTION | 21 |
| SCREAMING EAGLE ROAD AND PERCIVAL ROAD INTERSECTION | 22 |
| SPECIAL                                             |    |
| INNOVISTA – GREENE ST. PHASE 2                      | 24 |
| BROAD RIVER CORRIDOR NIP                            | 25 |
| CRANE CREEK NIP                                     | 26 |
| DECKER\WOODFIELD NIP                                | 27 |
| KELLY MILL RD                                       | 28 |
| SERN NIP                                            | 29 |
| TRENHOLM ACRES\NEWCASTLE NIP                        | 30 |
|                                                     |    |
| GREENWAYS                                           |    |
| CRANE CREEK GREENWAY                                | 32 |
| GILLS CREEK GREENWAY                                | 33 |
| POLO ROAD \WINDSOR LAKE GREENWAY                    | 34 |
| SMITH ROCKY BRANCH GREENWAY                         | 35 |
| THREE RIVERS GREENWAY                               | 36 |