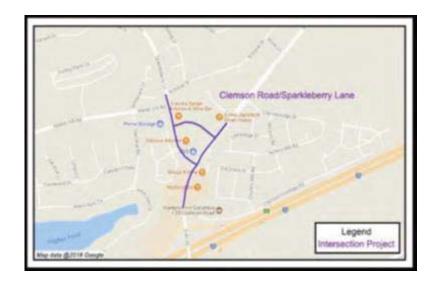

# **TABLE OF CONTENTS**

| PROGRAM FINANCIAL SUMMARY                           | 4  |
|-----------------------------------------------------|----|
| WIDENINGS                                           |    |
| ATLAS ROAD WIDENING                                 | 6  |
| BLUFF ROAD PHASE 2 IMPROVEMENT                      | 7  |
| BLYTHEWOOD ROAD WIDENING (SYRUP MILL ROAD TO 1-77)  | 8  |
| BLYTHEWOOD ROAD AREA IMPROVEMENTS                   | 9  |
| BROAD RIVER ROAD WIDENING                           | 10 |
| LOWER RICHLAND BLVD. WIDENING                       | 11 |
| N. MAIN ST. WIDENING                                | 12 |
| PINEVIEW ROAD WIDENING                              | 13 |
| POLO ROAD WIDENING                                  | 14 |
| SHOP ROAD WIDENING                                  | 15 |
| SPEARS CREEK CHURCH ROAD WIDENING                   | 16 |
| INTERSECTIONS                                       |    |
| BULL ST. AND ELMWOOD AVE. INTERSECTION              | 18 |
| CLEMSON ROAD AND SPARKLEBERRY LANE INTERSECTION     | 19 |
| GARNERS FERRY ROAD. AND HARMON ROAD INTERSECTION    | 20 |
| NORTH SPRINGS ROAD AND HARRINGTON ROAD INTERSECTION | 21 |
| SCREAMING EAGLE ROAD AND PERCIVAL ROAD INTERSECTION | 22 |
| SPECIAL                                             |    |
| INNOVISTA – GREENE ST. PHASE 2                      | 24 |
| BROAD RIVER CORRIDOR NIP                            | 25 |
| CRANE CREEK NIP                                     | 26 |
| DECKER\WOODFIELD NIP                                | 27 |
| KELLY MILL RD                                       | 28 |
| SERN NIP                                            | 29 |
| TRENHOLM ACRES\NEWCASTLE NIP                        | 30 |
|                                                     |    |
| GREENWAYS                                           |    |
| CRANE CREEK GREENWAY                                | 32 |
| GILLS CREEK GREENWAY                                | 33 |
| POLO ROAD \WINDSOR LAKE GREENWAY                    | 34 |
| SMITH ROCKY BRANCH GREENWAY                         | 35 |
| THREE RIVERS GREENWAY                               | 36 |