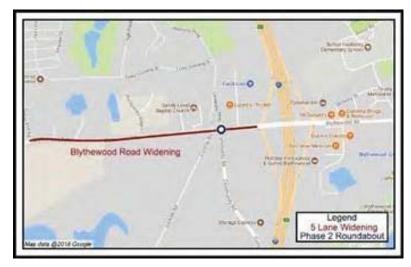

# **TABLE OF CONTENTS**

| PROGRAM FINANCIAL SUMMARY                           | 4  |
|-----------------------------------------------------|----|
| WIDENINGS                                           |    |
| ATLAS ROAD WIDENING                                 | 6  |
| BLUFF ROAD PHASE 2 IMPROVEMENT                      | 7  |
| BLYTHEWOOD ROAD WIDENING (SYRUP MILL ROAD TO 1-77)  | 8  |
| BLYTHEWOOD ROAD AREA IMPROVEMENTS                   | 9  |
| BROAD RIVER ROAD WIDENING                           | 10 |
| LOWER RICHLAND BLVD. WIDENING                       | 11 |
| N. MAIN ST. WIDENING                                | 12 |
| PINEVIEW ROAD WIDENING                              | 13 |
| POLO ROAD WIDENING                                  | 14 |
| SHOP ROAD WIDENING                                  | 15 |
| SPEARS CREEK CHURCH ROAD WIDENING                   | 16 |
| INTERSECTIONS                                       |    |
| BULL ST. AND ELMWOOD AVE. INTERSECTION              | 18 |
| CLEMSON ROAD AND SPARKLEBERRY LANE INTERSECTION     | 19 |
| GARNERS FERRY ROAD. AND HARMON ROAD INTERSECTION    | 20 |
| NORTH SPRINGS ROAD AND HARRINGTON ROAD INTERSECTION | 21 |
| SCREAMING EAGLE ROAD AND PERCIVAL ROAD INTERSECTION | 22 |
| SPECIAL                                             |    |
| INNOVISTA – GREENE ST. PHASE 2                      | 24 |
| BROAD RIVER CORRIDOR NIP                            | 25 |
| CRANE CREEK NIP                                     | 26 |
| DECKER\WOODFIELD NIP                                | 27 |
| KELLY MILL RD                                       | 28 |
| SERN NIP                                            | 29 |
| TRENHOLM ACRES\NEWCASTLE NIP                        | 30 |
|                                                     |    |
| GREENWAYS                                           |    |
| CRANE CREEK GREENWAY                                | 32 |
| GILLS CREEK GREENWAY                                | 33 |
| POLO ROAD \WINDSOR LAKE GREENWAY                    | 34 |
| SMITH ROCKY BRANCH GREENWAY                         | 35 |
| THREE RIVERS GREENWAY                               | 36 |