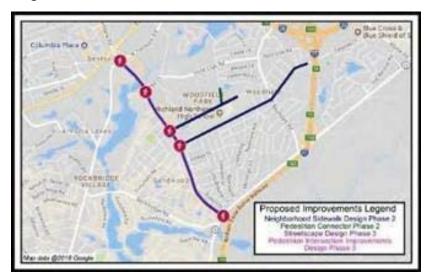

For Creech Rd Ext: Right of way plans are being developed for approval.

Activities for next period: Approve a Service order Modification to add a traffic signal at Creech & Blythewood road.