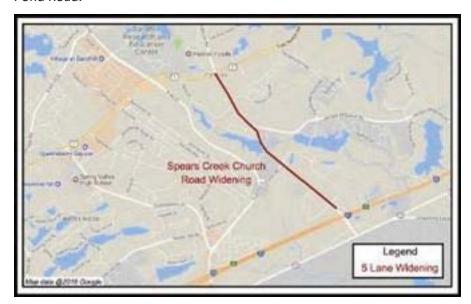

# **TABLE OF CONTENTS**

| PROGRAM FINANCIAL SUMMARY                           | 4  |
|-----------------------------------------------------|----|
| WIDENINGS                                           |    |
| ATLAS ROAD WIDENING                                 | 6  |
| BLUFF ROAD PHASE 2 IMPROVEMENT                      | 7  |
| BLYTHEWOOD ROAD WIDENING (SYRUP MILL ROAD TO 1-77)  | 8  |
| BLYTHEWOOD ROAD AREA IMPROVEMENTS                   | 9  |
| BROAD RIVER ROAD WIDENING                           | 10 |
| LOWER RICHLAND BLVD. WIDENING                       | 11 |
| N. MAIN ST. WIDENING                                | 12 |
| PINEVIEW ROAD WIDENING                              | 13 |
| POLO ROAD WIDENING                                  | 14 |
| SHOP ROAD WIDENING                                  | 15 |
| SPEARS CREEK CHURCH ROAD WIDENING                   | 16 |
| INTERSECTIONS                                       |    |
| BULL ST. AND ELMWOOD AVE. INTERSECTION              | 18 |
| CLEMSON ROAD AND SPARKLEBERRY LANE INTERSECTION     | 19 |
| GARNERS FERRY ROAD. AND HARMON ROAD INTERSECTION    | 20 |
| NORTH SPRINGS ROAD AND HARRINGTON ROAD INTERSECTION | 21 |
| SCREAMING EAGLE ROAD AND PERCIVAL ROAD INTERSECTION | 22 |
| SPECIAL                                             |    |
| INNOVISTA – GREENE ST. PHASE 2                      | 24 |
| BROAD RIVER CORRIDOR NIP                            | 25 |
| CRANE CREEK NIP                                     | 26 |
| DECKER\WOODFIELD NIP                                | 27 |
| KELLY MILL RD                                       | 28 |
| SERN NIP                                            | 29 |
| TRENHOLM ACRES\NEWCASTLE NIP                        | 30 |
|                                                     |    |
| GREENWAYS                                           |    |
| CRANE CREEK GREENWAY                                | 32 |
| GILLS CREEK GREENWAY                                | 33 |
| POLO ROAD \WINDSOR LAKE GREENWAY                    | 34 |
| SMITH ROCKY BRANCH GREENWAY                         | 35 |
| THREE RIVERS GREENWAY                               | 36 |