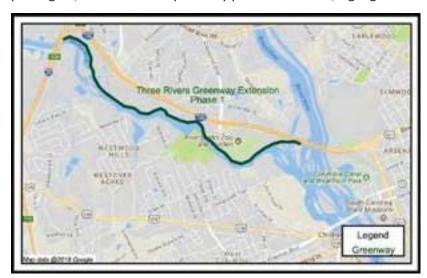

|
| Utilities     | 01-Jun 2023    | 01-Oct 2023  | 01-Mar-2025     | _             |

# **PUBLIC STATUS**

Design: 90%

Property Easement/ROW: Not Started

Permits: Currently waiting on CSX and Norfolk southern design

input.

**Status:** Proceeding as planned along project timeline.

# **THREE RIVERS GREENWAY**

Project 144 | Districts 5

#### **SCOPE**

The proposed Three Rivers Greenway Extension Ph. 1 project incorporates an 8-foot-wide concrete trail that undulates from I-26 along the Saluda River, and continues past Riverbanks Zoo to the confluence of the Saluda and Broad Rivers. Features of the greenway will include boardwalks, a maintenance building, security lighting, renovated boat ramp, parking lot, environmentally friendly public restrooms, signage and information kiosks.



Project Length: 3.20 mi

**District:** 5 **PM:** Kim Toney

**Design:** Ken Simmons **Construction:** AOS Specialty

# **SCHEDULE**

| · · · · · · · · · · · · · · · · · · · |                |              |                 |               |
|---------------------------------------|----------------|--------------|-----------------|---------------|
| ACTIVITY NAME                         | FORECAST START | ACTUAL START | FORECAST FINISH | ACTUAL FINISH |
| Design                                | 12-Jan-2015    | 12-Jan-2015  | 05-Jan-2016     | 06-May-2016   |
| Right of Way                          | 12-Jul-2015    | 22-Apr-2016  | 07-Apr-2016     | 18-Oct-2016   |
| Utilities                             | 12-Jul-2015    | 06-May-2016  | 07-Aug-2016     | 22-Oct-2017   |
| Construction