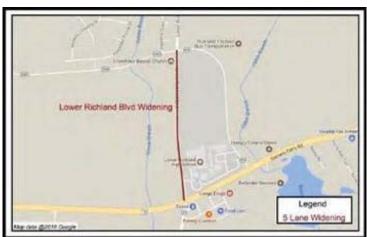

# **TABLE OF CONTENTS**

| PROGRAM FINANCIAL SUMMARY                           | 4  |
|-----------------------------------------------------|----|
| WIDENINGS                                           |    |
| ATLAS ROAD WIDENING                                 | 6  |
| BLUFF ROAD PHASE 2 IMPROVEMENT                      | 7  |
| BLYTHEWOOD ROAD WIDENING (SYRUP MILL ROAD TO 1-77)  | 8  |
| BLYTHEWOOD ROAD AREA IMPROVEMENTS                   | 9  |
| BROAD RIVER ROAD WIDENING                           | 10 |
| LOWER RICHLAND BLVD. WIDENING                       | 11 |
| N. MAIN ST. WIDENING                                | 12 |
| PINEVIEW ROAD WIDENING                              | 13 |
| POLO ROAD WIDENING                                  | 14 |
| SHOP ROAD WIDENING                                  | 15 |
| SPEARS CREEK CHURCH ROAD WIDENING                   | 16 |
| INTERSECTIONS                                       |    |
| BULL ST. AND ELMWOOD AVE. INTERSECTION              | 18 |
| CLEMSON ROAD AND SPARKLEBERRY LANE INTERSECTION     | 19 |
| GARNERS FERRY ROAD. AND HARMON ROAD INTERSECTION    | 20 |
| NORTH SPRINGS ROAD AND HARRINGTON ROAD INTERSECTION | 21 |
| SCREAMING EAGLE ROAD AND PERCIVAL ROAD INTERSECTION | 22 |
| SPECIAL                                             |    |
| INNOVISTA – GREENE ST. PHASE 2                      | 24 |
| BROAD RIVER CORRIDOR NIP                            | 25 |
| CRANE CREEK NIP                                     | 26 |
| DECKER\WOODFIELD NIP                                | 27 |
| KELLY MILL RD                                       | 28 |
| SERN NIP                                            | 29 |
| TRENHOLM ACRES\NEWCASTLE NIP                        | 30 |
|                                                     |    |
| GREENWAYS                                           |    |
| CRANE CREEK GREENWAY                                | 32 |
| GILLS CREEK GREENWAY                                | 33 |
| POLO ROAD \WINDSOR LAKE GREENWAY                    | 34 |
| SMITH ROCKY BRANCH GREENWAY                         | 35 |
| THREE RIVERS GREENWAY                               | 36 |