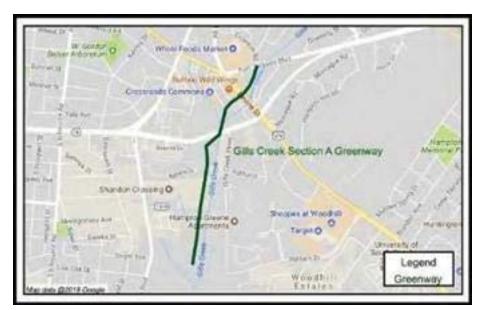

sement.

**Permits:** USACOE nationwide wetland environmental permit pending. Land disturbance permit (City & SCDHEC) approved. Navigable permit (SCDHEC) pending approval on wetland permit by USACOE.

**Status:** Waiting to get USACE nationwide environmental permit approval. The project manual and easement exhibits are being prepared.

#### **GILLS CREEK GREENWAY**

Project 136 | Districts 6

#### **SCOPE**

The scope of this project was identified in Phase 1 (concept phase) of this project, and was based on public and stakeholder input, impact studies, and costs. Phase 2 scope includes approximately two thousand five hundred (2,500) linear feet of a greenway and trail with boardwalks and supporting facilities that extend along Gills Creek from S-2205 (Crowson Rd.) to S-407 (Mikell Lane)



Project Length: 1.0 mi

**District:** 6

PM: William Ted Thomas

Design: Holt Consulting Company, LLC

# **SCHEDULE**

| V 0.1.2 V 1.2 |                |              |                 |               |
|---------------|----------------|--------------|-----------------|---------------|
| ACTIVITY NAME | FORECAST START | ACTUAL START | FORECAST FINISH | ACTUAL FINISH |
| Design        |                |              | Summer 2023     | Summer 2023   |
| Right of Way  |                |              | Winter 2024     | Winter 2024   |
| Utilities     |                |              | Winter 2024     | Winter 2024   |
| Construction  | Summer 2024    | Summer 2024  | Summer 2025     | Summer 2025   |

# **PUBLIC STATUS**

**Design:** 70% - The Project Manager and OET are addressing the City