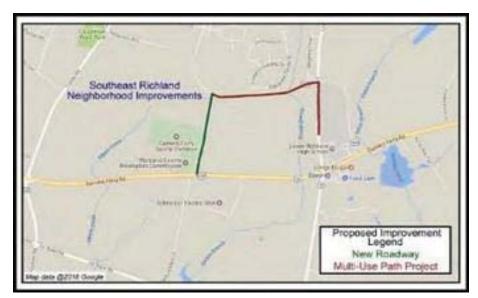

# **TABLE OF CONTENTS**

| PROGRAM FINANCIAL SUMMARY                           | 4  |
|-----------------------------------------------------|----|
| WIDENINGS                                           |    |
| ATLAS ROAD WIDENING                                 | 6  |
| BLUFF ROAD PHASE 2 IMPROVEMENT                      | 7  |
| BLYTHEWOOD ROAD WIDENING (SYRUP MILL ROAD TO 1-77)  | 8  |
| BLYTHEWOOD ROAD AREA IMPROVEMENTS                   | 9  |
| BROAD RIVER ROAD WIDENING                           | 10 |
| LOWER RICHLAND BLVD. WIDENING                       | 11 |
| N. MAIN ST. WIDENING                                | 12 |
| PINEVIEW ROAD WIDENING                              | 13 |
| POLO ROAD WIDENING                                  | 14 |
| SHOP ROAD WIDENING                                  | 15 |
| SPEARS CREEK CHURCH ROAD WIDENING                   | 16 |
| INTERSECTIONS                                       |    |
| BULL ST. AND ELMWOOD AVE. INTERSECTION              | 18 |
| CLEMSON ROAD AND SPARKLEBERRY LANE INTERSECTION     | 19 |
| GARNERS FERRY ROAD. AND HARMON ROAD INTERSECTION    | 20 |
| NORTH SPRINGS ROAD AND HARRINGTON ROAD INTERSECTION | 21 |
| SCREAMING EAGLE ROAD AND PERCIVAL ROAD INTERSECTION | 22 |
| SPECIAL                                             |    |
| INNOVISTA – GREENE ST. PHASE 2                      | 24 |
| BROAD RIVER CORRIDOR NIP                            | 25 |
| CRANE CREEK NIP                                     | 26 |
| DECKER\WOODFIELD NIP                                | 27 |
| KELLY MILL RD                                       | 28 |
| SERN NIP                                            | 29 |
| TRENHOLM ACRES\NEWCASTLE NIP                        | 30 |
|                                                     |    |
| GREENWAYS                                           |    |
| CRANE CREEK GREENWAY                                | 32 |
| GILLS CREEK GREENWAY                                | 33 |
| POLO ROAD \WINDSOR LAKE GREENWAY                    | 34 |
| SMITH ROCKY BRANCH GREENWAY                         | 35 |
| THREE RIVERS GREENWAY                               | 36 |