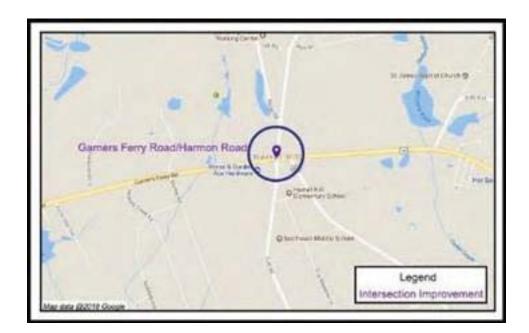

# **TABLE OF CONTENTS**

| PROGRAM FINANCIAL SUMMARY                           | 4  |
|-----------------------------------------------------|----|
| WIDENINGS                                           |    |
| ATLAS ROAD WIDENING                                 | 6  |
| BLUFF ROAD PHASE 2 IMPROVEMENT                      | 7  |
| BLYTHEWOOD ROAD WIDENING (SYRUP MILL ROAD TO 1-77)  | 8  |
| BLYTHEWOOD ROAD AREA IMPROVEMENTS                   | 9  |
| BROAD RIVER ROAD WIDENING                           | 10 |
| LOWER RICHLAND BLVD. WIDENING                       | 11 |
| N. MAIN ST. WIDENING                                | 12 |
| PINEVIEW ROAD WIDENING                              | 13 |
| POLO ROAD WIDENING                                  | 14 |
| SHOP ROAD WIDENING                                  | 15 |
| SPEARS CREEK CHURCH ROAD WIDENING                   | 16 |
| INTERSECTIONS                                       |    |
| BULL ST. AND ELMWOOD AVE. INTERSECTION              | 18 |
| CLEMSON ROAD AND SPARKLEBERRY LANE INTERSECTION     | 19 |
| GARNERS FERRY ROAD. AND HARMON ROAD INTERSECTION    | 20 |
| NORTH SPRINGS ROAD AND HARRINGTON ROAD INTERSECTION | 21 |
| SCREAMING EAGLE ROAD AND PERCIVAL ROAD INTERSECTION | 22 |
| SPECIAL                                             |    |
| INNOVISTA – GREENE ST. PHASE 2                      | 24 |
| BROAD RIVER CORRIDOR NIP                            | 25 |
| CRANE CREEK NIP                                     | 26 |
| DECKER\WOODFIELD NIP                                | 27 |
| KELLY MILL RD                                       | 28 |
| SERN NIP                                            | 29 |
| TRENHOLM ACRES\NEWCASTLE NIP                        | 30 |
|                                                     |    |
| GREENWAYS                                           |    |
| CRANE CREEK GREENWAY                                | 32 |
| GILLS CREEK GREENWAY                                | 33 |
| POLO ROAD \WINDSOR LAKE GREENWAY                    | 34 |
| SMITH ROCKY BRANCH GREENWAY                         | 35 |
| THREE RIVERS GREENWAY                               | 36 |