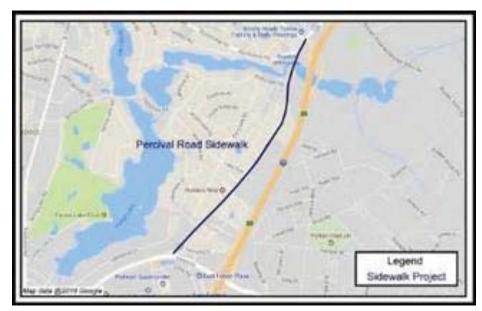

# MONTHLY PROGRESS REPORT

| SIDEWALKS                                              |    |
|--------------------------------------------------------|----|
| ALPINE ROAD SIDEWALK (TWO NOTCH ROAD TO PERCIVAL ROAD) | 38 |
| PERCIVAL ROAD SIDEWALK (FOREST DRIVE TO DECKER BLVD)   | 39 |
| SIDEWALK PROGRAM                                       | 40 |
| SUNSET DRIVE SIDEWALK (ELMHURST ROAD TO RIVER DRIVE)   | 42 |
| BIKEWAYS                                               |    |
| BIKEWAY PROGRAM – ROAD DIETS                           | 44 |
| BIKEWAY PROGRAM – RESTRIPING                           | 45 |
| BIKEWAY PROGRAM – SHARED USE PATHS                     | 47 |
| PEDESTRIAN IMPROVEMENT PROJECTS                        | 48 |
| DIRT ROADS                                             |    |
| DIRT ROAD PAVING PACKAGE "O"                           | 51 |
| DIRT ROAD PAVING PROJECTS YEARS 1 & 2                  | 52 |
| DIRT ROAD PAVING PROJECTS YEARS 3 & 4                  | 53 |
| RESURFACING                                            |    |
| RESURFACING PACKAGE "R"                                | 55 |
| RESURFACING PACKAGE "S"                                | 57 |
| RESURFACING PACKAGE "T"                                | 58 |