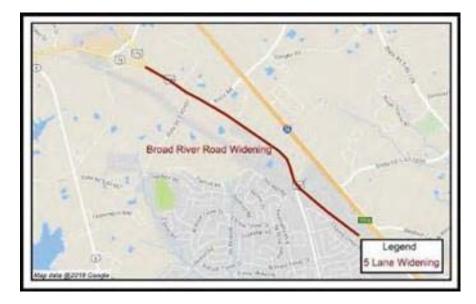

# **TABLE OF CONTENTS**

| PROGRAM FINANCIAL SUMMARY                           | 4  |
|-----------------------------------------------------|----|
| WIDENINGS                                           |    |
| ATLAS ROAD WIDENING                                 | 6  |
| BLUFF ROAD PHASE 2 IMPROVEMENT                      | 7  |
| BLYTHEWOOD ROAD WIDENING (SYRUP MILL ROAD TO 1-77)  | 8  |
| BLYTHEWOOD ROAD AREA IMPROVEMENTS                   | 9  |
| BROAD RIVER ROAD WIDENING                           | 10 |
| LOWER RICHLAND BLVD. WIDENING                       | 11 |
| N. MAIN ST. WIDENING                                | 12 |
| PINEVIEW ROAD WIDENING                              | 13 |
| POLO ROAD WIDENING                                  | 14 |
| SHOP ROAD WIDENING                                  | 15 |
| SPEARS CREEK CHURCH ROAD WIDENING                   | 16 |
| INTERSECTIONS                                       |    |
| BULL ST. AND ELMWOOD AVE. INTERSECTION              | 18 |
| CLEMSON ROAD AND SPARKLEBERRY LANE INTERSECTION     | 19 |
| GARNERS FERRY ROAD. AND HARMON ROAD INTERSECTION    | 20 |
| NORTH SPRINGS ROAD AND HARRINGTON ROAD INTERSECTION | 21 |
| SCREAMING EAGLE ROAD AND PERCIVAL ROAD INTERSECTION | 22 |
| SPECIAL                                             |    |
| INNOVISTA – GREENE ST. PHASE 2                      | 24 |
| BROAD RIVER CORRIDOR NIP                            | 25 |
| CRANE CREEK NIP                                     | 26 |
| DECKER\WOODFIELD NIP                                | 27 |
| KELLY MILL RD                                       | 28 |
| SERN NIP                                            | 29 |
| TRENHOLM ACRES\NEWCASTLE NIP                        | 30 |
|                                                     |    |
| GREENWAYS                                           |    |
| CRANE CREEK GREENWAY                                | 32 |
| GILLS CREEK GREENWAY                                | 33 |
| POLO ROAD \WINDSOR LAKE GREENWAY                    | 34 |
| SMITH ROCKY BRANCH GREENWAY                         | 35 |
| THREE RIVERS GREENWAY                               | 36 |