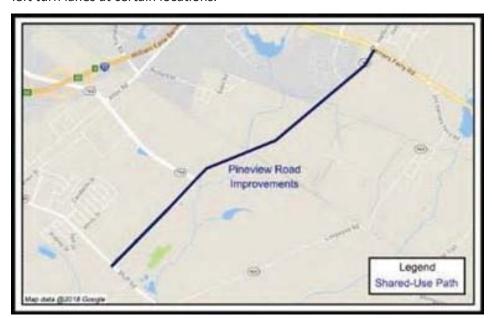

# MONTHLY PROGRESS REPORT

| SIDEWALKS                                              |    |
|--------------------------------------------------------|----|
| ALPINE ROAD SIDEWALK (TWO NOTCH ROAD TO PERCIVAL ROAD) | 38 |
| PERCIVAL ROAD SIDEWALK (FOREST DRIVE TO DECKER BLVD)   | 39 |
| SIDEWALK PROGRAM                                       | 40 |
| SUNSET DRIVE SIDEWALK (ELMHURST ROAD TO RIVER DRIVE)   | 42 |
| BIKEWAYS                                               |    |
| BIKEWAY PROGRAM – ROAD DIETS                           | 44 |
| BIKEWAY PROGRAM – RESTRIPING                           | 45 |
| BIKEWAY PROGRAM – SHARED USE PATHS                     | 47 |
| PEDESTRIAN IMPROVEMENT PROJECTS                        | 48 |
| DIRT ROADS                                             |    |
| DIRT ROAD PAVING PACKAGE "O"                           | 51 |
| DIRT ROAD PAVING PROJECTS YEARS 1 & 2                  | 52 |
| DIRT ROAD PAVING PROJECTS YEARS 3 & 4                  | 53 |
| RESURFACING                                            |    |
| RESURFACING PACKAGE "R"                                | 55 |
| RESURFACING PACKAGE "S"                                | 57 |
| RESURFACING PACKAGE "T"                                | 58 |