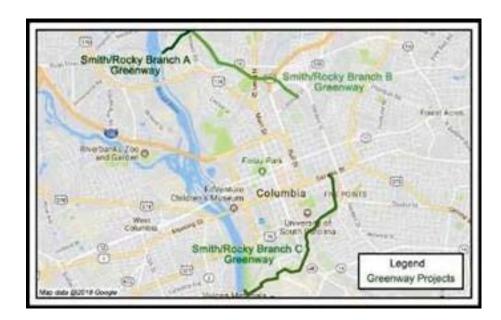

----------|
| Design        |                |              |                 |               |
| Right of Way  |                |              |                 |               |
| Utilities     |                |              |                 |               |
| Construction  |                |              |                 |               |

PUBLIC STATUS - Transportation staff met with Cardinal High School and AT&T for alignment options.

Design: Concept report study to be finalized by early 2024.

Property Easement/ROW: Not started. Negotiations should begin in early 2024.

**Status:** Final Concept Report efforts in being finalized.

# **SMITH\ROCKY BRANCH GREENWAY**

Project 143 | Districts 4

# **SCOPE**

The scope of the proposed Greenway will be Granby Park to Gervais Street.



Project Length: 1.7 mi

District: 4

**PM:** William Ted Thomas **Design:** Holt Consulting, Inc.

#### **SCHEDULE**

| ACTIVITY NAME | FORECAST START | ACTUAL START | FORECAST FINISH | ACTUAL FINISH |
|---------------|----------------|--------------|-----------------|---------------|
| Design        | 05-09-2018     | 05-09-2018   | 14-03-2023      |               |
| Right of Way  | 01-Jun 2023    | 01-Oct 2023  | 01-Mar-2025     |               |
| Utilities     | 01-Jun 2023    | 01-Oct 2023  | 01-Mar-2025     | _             |

# **PUBLIC STATUS**

Design: 90%

Property Easement/ROW: Not Started

Permits: Currently waiting on CSX and Norfolk southern design

input.

**Status:** Proceeding as planned along project timeline.

# **THREE RIVERS GREENWAY**

Project 144 | Districts 5

###