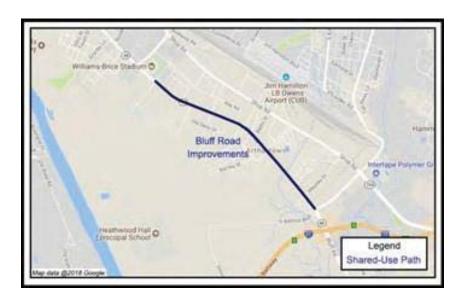

# **TABLE OF CONTENTS**

| PROGRAM FINANCIAL SUMMARY                           | 4  |
|-----------------------------------------------------|----|
| WIDENINGS                                           |    |
| ATLAS ROAD WIDENING                                 | 6  |
| BLUFF ROAD PHASE 2 IMPROVEMENT                      | 7  |
| BLYTHEWOOD ROAD WIDENING (SYRUP MILL ROAD TO 1-77)  | 8  |
| BLYTHEWOOD ROAD AREA IMPROVEMENTS                   | 9  |
| BROAD RIVER ROAD WIDENING                           | 10 |
| LOWER RICHLAND BLVD. WIDENING                       | 11 |
| N. MAIN ST. WIDENING                                | 12 |
| PINEVIEW ROAD WIDENING                              | 13 |
| POLO ROAD WIDENING                                  | 14 |
| SHOP ROAD WIDENING                                  | 15 |
| SPEARS CREEK CHURCH ROAD WIDENING                   | 16 |
| INTERSECTIONS                                       |    |
| BULL ST. AND ELMWOOD AVE. INTERSECTION              | 18 |
| CLEMSON ROAD AND SPARKLEBERRY LANE INTERSECTION     | 19 |
| GARNERS FERRY ROAD. AND HARMON ROAD INTERSECTION    | 20 |
| NORTH SPRINGS ROAD AND HARRINGTON ROAD INTERSECTION | 21 |
| SCREAMING EAGLE ROAD AND PERCIVAL ROAD INTERSECTION | 22 |
| SPECIAL                                             |    |
| INNOVISTA – GREENE ST. PHASE 2                      | 24 |
| BROAD RIVER CORRIDOR NIP                            | 25 |
| CRANE CREEK NIP                                     | 26 |
| DECKER\WOODFIELD NIP                                | 27 |
| KELLY MILL RD                                       | 28 |
| SERN NIP                                            | 29 |
| TRENHOLM ACRES\NEWCASTLE NIP                        | 30 |
|                                                     |    |
| GREENWAYS                                           |    |
| CRANE CREEK GREENWAY                                | 32 |
| GILLS CREEK GREENWAY                                | 33 |
| POLO ROAD \WINDSOR LAKE GREENWAY                    | 34 |
| SMITH ROCKY BRANCH GREENWAY                         | 35 |
| THREE RIVERS GREENWAY                               | 36 |