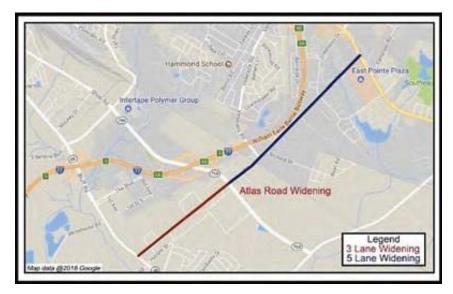

# **TABLE OF CONTENTS**

| PROGRAM FINANCIAL SUMMARY                           | 4  |
|-----------------------------------------------------|----|
| WIDENINGS                                           |    |
| ATLAS ROAD WIDENING                                 | 6  |
| BLUFF ROAD PHASE 2 IMPROVEMENT                      | 7  |
| BLYTHEWOOD ROAD WIDENING (SYRUP MILL ROAD TO 1-77)  | 8  |
| BLYTHEWOOD ROAD AREA IMPROVEMENTS                   | 9  |
| BROAD RIVER ROAD WIDENING                           | 10 |
| LOWER RICHLAND BLVD. WIDENING                       | 11 |
| N. MAIN ST. WIDENING                                | 12 |
| PINEVIEW ROAD WIDENING                              | 13 |
| POLO ROAD WIDENING                                  | 14 |
| SHOP ROAD WIDENING                                  | 15 |
| SPEARS CREEK CHURCH ROAD WIDENING                   | 16 |
| INTERSECTIONS                                       |    |
| BULL ST. AND ELMWOOD AVE. INTERSECTION              | 18 |
| CLEMSON ROAD AND SPARKLEBERRY LANE INTERSECTION     | 19 |
| GARNERS FERRY ROAD. AND HARMON ROAD INTERSECTION    | 20 |
| NORTH SPRINGS ROAD AND HARRINGTON ROAD INTERSECTION | 21 |
| SCREAMING EAGLE ROAD AND PERCIVAL ROAD INTERSECTION | 22 |
| SPECIAL                                             |    |
| INNOVISTA – GREENE ST. PHASE 2                      | 24 |
| BROAD RIVER CORRIDOR NIP                            | 25 |
| CRANE CREEK NIP                                     | 26 |
| DECKER\WOODFIELD NIP                                | 27 |
| KELLY MILL RD                                       | 28 |
| SERN NIP                                            | 29 |
| TRENHOLM ACRES\NEWCASTLE NIP                        | 30 |
|                                                     |    |
| GREENWAYS                                           |    |
| CRANE CREEK GREENWAY                                | 32 |
| GILLS CREEK GREENWAY                                | 33 |
| POLO ROAD \WINDSOR LAKE GREENWAY                    | 34 |
| SMITH ROCKY BRANCH GREENWAY                         | 35 |
| THREE RIVERS GREENWAY                               | 36 |