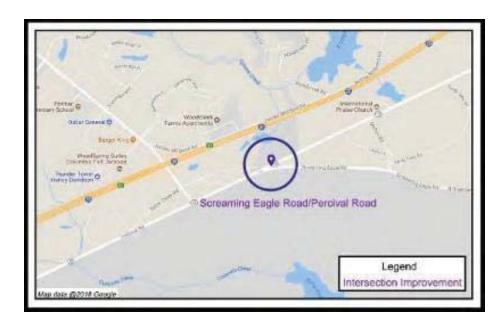

**SCDOT PIN:** P038205 Project Length: 2.00 mi

District: 2

PM: Michael Green

Design: Parrish & Partners, LLC