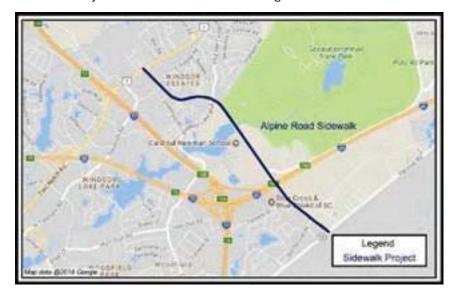

# MONTHLY PROGRESS REPORT

| SIDEWALKS                                              |    |
|--------------------------------------------------------|----|
| ALPINE ROAD SIDEWALK (TWO NOTCH ROAD TO PERCIVAL ROAD) | 38 |
| PERCIVAL ROAD SIDEWALK (FOREST DRIVE TO DECKER BLVD)   | 39 |
| SIDEWALK PROGRAM                                       | 40 |
| SUNSET DRIVE SIDEWALK (ELMHURST ROAD TO RIVER DRIVE)   | 42 |
| BIKEWAYS                                               |    |
| BIKEWAY PROGRAM – ROAD DIETS                           | 44 |
| BIKEWAY PROGRAM – RESTRIPING                           | 45 |
| BIKEWAY PROGRAM – SHARED USE PATHS                     | 47 |
| PEDESTRIAN IMPROVEMENT PROJECTS                        | 48 |
| DIRT ROADS                                             |    |
| DIRT ROAD PAVING PACKAGE "O"                           | 51 |
| DIRT ROAD PAVING PROJECTS YEARS 1 & 2                  | 52 |
| DIRT ROAD PAVING PROJECTS YEARS 3 & 4                  | 53 |
| RESURFACING                                            |    |
| RESURFACING PACKAGE "R"                                | 55 |
| RESURFACING PACKAGE "S"                                | 57 |
| RESURFACING PACKAGE "T"                                | 58 |