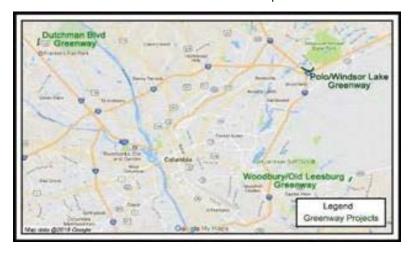

Status:** Currently evaluating the ROW needs of the project.

# POLO ROAD\WINDSOR LAKE GREENWAY

Project 140 | Districts 8

#### **SCOPE**

This project is currently scoped for "concept phase" to evaluate existing conditions and identify a preferred alternative based on public and stakeholder input, impact studies, and costs. Design of the preferred alternative and progression to construction is anticipated to occur during "Phase 2" under a separate scope of work to be determined (TBD) upon completion of the Concept Report, currently in-progress as a planning task deliverable under the concept phase scope of work. This project consists of approximately 0.75 miles of a greenway trail and supporting facilities that extend from Windsor Lake Blvd to the intersection of Alpine Rd and Polo Rd.



Project Length: 0.76 mi

**District:** 8

**PM:** Ali Eliadorani **Design:** Holt Consulting

SCHEDULE - To be determined after finalizing Concept report.

| ACTIVITY NAME | FORECAST START | ACTUAL START | FORECAST FINISH | ACTUAL FINISH |
|---------------|----------------|--------------|-----------------|---------------|
| Design        |                |              |                 |               |
| Right of Way  |                |              |                 |               |
| Utilities     |                |              |                 |               |
| Construction  |                |              |                 |               |

PUBLIC STATUS - Transportation staff met with Cardinal High School and AT&T for alignment options.

Design: Concept report study to be fi