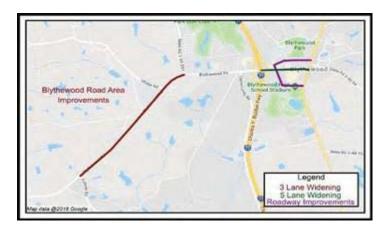

# **TABLE OF CONTENTS**

| PROGRAM FINANCIAL SUMMARY                           | 4  |
|-----------------------------------------------------|----|
| WIDENINGS                                           |    |
| ATLAS ROAD WIDENING                                 | 6  |
| BLUFF ROAD PHASE 2 IMPROVEMENT                      | 7  |
| BLYTHEWOOD ROAD WIDENING (SYRUP MILL ROAD TO 1-77)  | 8  |
| BLYTHEWOOD ROAD AREA IMPROVEMENTS                   | 9  |
| BROAD RIVER ROAD WIDENING                           | 10 |
| LOWER RICHLAND BLVD. WIDENING                       | 11 |
| N. MAIN ST. WIDENING                                | 12 |
| PINEVIEW ROAD WIDENING                              | 13 |
| POLO ROAD WIDENING                                  | 14 |
| SHOP ROAD WIDENING                                  | 15 |
| SPEARS CREEK CHURCH ROAD WIDENING                   | 16 |
| INTERSECTIONS                                       |    |
| BULL ST. AND ELMWOOD AVE. INTERSECTION              | 18 |
| CLEMSON ROAD AND SPARKLEBERRY LANE INTERSECTION     | 19 |
| GARNERS FERRY ROAD. AND HARMON ROAD INTERSECTION    | 20 |
| NORTH SPRINGS ROAD AND HARRINGTON ROAD INTERSECTION | 21 |
| SCREAMING EAGLE ROAD AND PERCIVAL ROAD INTERSECTION | 22 |
| SPECIAL                                             |    |
| INNOVISTA – GREENE ST. PHASE 2                      | 24 |
| BROAD RIVER CORRIDOR NIP                            | 25 |
| CRANE CREEK NIP                                     | 26 |
| DECKER\WOODFIELD NIP                                | 27 |
| KELLY MILL RD                                       | 28 |
| SERN NIP                                            | 29 |
| TRENHOLM ACRES\NEWCASTLE NIP                        | 30 |
|                                                     |    |
| GREENWAYS                                           |    |
| CRANE CREEK GREENWAY                                | 32 |
| GILLS CREEK GREENWAY                                | 33 |
| POLO ROAD \WINDSOR LAKE GREENWAY                    | 34 |
| SMITH ROCKY BRANCH GREENWAY                         | 35 |
| THREE RIVERS GREENWAY                               | 36 |