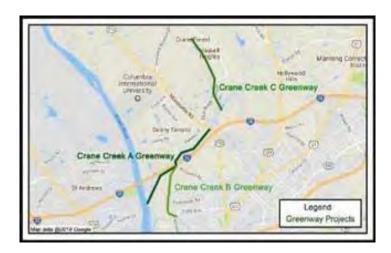

plan set with new typical section. Possibility of another Public Meeting with changes in typical section. Sent SCDOT alternatives for pedestrian facilities at intersection of Shop Road and George Rogers Blvd on 1/19/24. Waiting for comments from SCDOT. Utility coordination and water and sewer redesign on-going.

### **CRANE CREEK GREENWAY**

Project 133 | Districts 4

#### **SCOPE**

Project scope is to design a recreational greenway from the canal headgates extending north along the west side of the Broad River across Smith Branch, then turn toward the edge of Broad River and continue north along the rivers edge crossing over Crane Creek and terminating before I-20. Design a bridge across Smith Branch to carry City of Columbia specified vehicles and pedestrian crossing over Crane Creek.



**Project Length:** 0.76 mi **PM:** Ali Eliadorani

**Design:** Chao & Associates, Inc.

### **PROJECT SCHEDULE**

|              | FORECAST START | ACTUAL START  | FORECAST FINISH | ACTUAL FINISH |
|--------------|----------------|---------------|-----------------|---------------|
| Design       | December 2021  | December 2021 | May 2024        | TBD           |
| Construction | June 2024      | TBD           | November 2024   | TBD           |

**PUBLIC STATUS:** Waiting to get USACE nationwide environmental permit approval. The project manual and easement exhibits are being prepared. Final Construction plan to be sent to the City of Columbia for their review and approval.

# **POLO ROAD\WINDSOR LAKE GREENWAY**

Project 140 | Districts 8

#### **SCOPE**

This project is currently scop