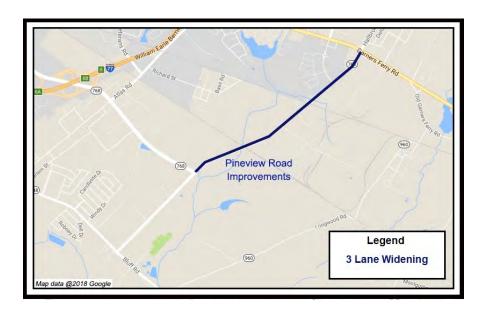

| BROAD RIVER ROAD WIDENING                         | 28 |
|---------------------------------------------------|----|
| PINEVIEW ROAD WIDENING                            | 29 |
| SPEARS CREEK CHURCH ROAD WIDENING                 | 30 |
| CLEMSON ROAD AND SPARKLEBERRY LN. INTERSECTION    | 31 |
| GILLS CREEK GREENWAY                              | 32 |
| SMITH\ROCKY BRANCH GREENWAY                       | 33 |
| PERCIVAL ROAD SIDEWALK (FOREST DR TO DECKER BLVD) | 34 |
|                                                   |    |
| BULL ST. AND ELMWOOD AVE. INTERSECTION            | 35 |
| N. MAIN ST. WIDENING                              | 36 |
|                                                   |    |
| BIKEWAY PROGRAM- ROAD DIETS                       | 37 |
| BIKEWAY PROGRAM - RESTRIPING                      | 38 |
| BIKEWAY PROGRAM - SHARED USE PATHS                | 39 |