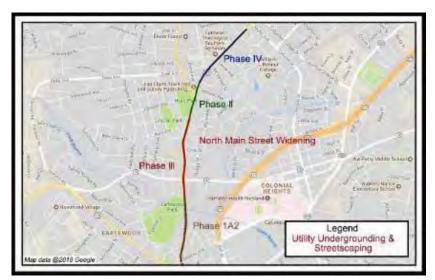

| BROAD RIVER ROAD WIDENING                         | 28 |
|---------------------------------------------------|----|
| PINEVIEW ROAD WIDENING                            | 29 |
| SPEARS CREEK CHURCH ROAD WIDENING                 | 30 |
| CLEMSON ROAD AND SPARKLEBERRY LN. INTERSECTION    | 31 |
| GILLS CREEK GREENWAY                              | 32 |
| SMITH\ROCKY BRANCH GREENWAY                       | 33 |
| PERCIVAL ROAD SIDEWALK (FOREST DR TO DECKER BLVD) | 34 |
|                                                   |    |
| BULL ST. AND ELMWOOD AVE. INTERSECTION            | 35 |
| N. MAIN ST. WIDENING                              | 36 |
|                                                   |    |
| BIKEWAY PROGRAM- ROAD DIETS                       | 37 |
| BIKEWAY PROGRAM - RESTRIPING                      | 38 |
| BIKEWAY PROGRAM - SHARED USE PATHS                | 39 |