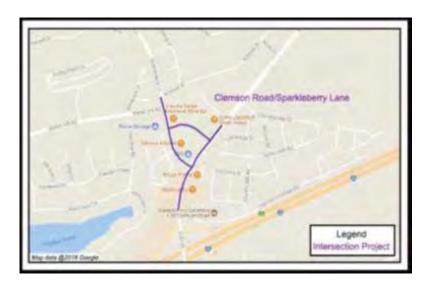

| BROAD RIVER ROAD WIDENING                         | 28 |
|---------------------------------------------------|----|
| PINEVIEW ROAD WIDENING                            | 29 |
| SPEARS CREEK CHURCH ROAD WIDENING                 | 30 |
| CLEMSON ROAD AND SPARKLEBERRY LN. INTERSECTION    | 31 |
| GILLS CREEK GREENWAY                              | 32 |
| SMITH\ROCKY BRANCH GREENWAY                       | 33 |
| PERCIVAL ROAD SIDEWALK (FOREST DR TO DECKER BLVD) | 34 |
|                                                   |    |
| BULL ST. AND ELMWOOD AVE. INTERSECTION            | 35 |
| N. MAIN ST. WIDENING                              | 36 |
|                                                   |    |
| BIKEWAY PROGRAM- ROAD DIETS                       | 37 |
| BIKEWAY PROGRAM - RESTRIPING                      | 38 |
| BIKEWAY PROGRAM - SHARED USE PATHS                | 39 |