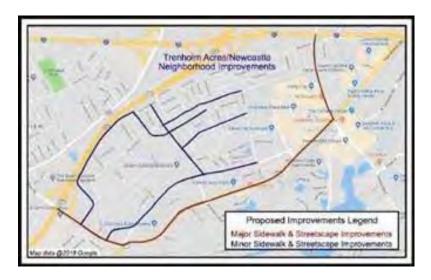

# **TABLE OF CONTENTS**

| PROGRAM FINANCIAL SUMMARY                              | 2  |
|--------------------------------------------------------|----|
| BLUFF ROAD PHASE 2 IMPROVEMENT                         | 5  |
| SERN 2 - RABBIT RUN SIDEWALK                           | e  |
| TRENHOLM ACRES\NEW CASTLE NIP                          | 7  |
| LOWER RICHLAND BLVD. WIDENING                          | 8  |
| POLO ROAD WIDENING                                     | 9  |
| SHOP ROAD WIDENING                                     | 10 |
| CRANE CREEK GREENWAY                                   | 11 |
| POLO ROAD\ WINDSOR LAKE GREENWAY                       | 12 |
| ALPINE ROAD SIDEWALK (TWO NOTCH ROAD TO PERCIVAL ROAD) | 13 |
| RESURFACING PACKAGE "S"                                | 14 |
|                                                        |    |
| BLYTHEWOOD ROAD WIDENING (SYRUP MILL ROAD TO 1-77)     | 15 |
| BLYTHEWOOD ROAD AREA IMPROVEMNETS                      | 16 |
| GARNERS FERRY RD. AND HARMON RD. INTERSECTION          | 17 |
| SCREAMING EAGLE RD. AND PERCIVAL RD. INTERSECTION      | 18 |
| BROAD RIVER CORRIDOR NIP                               | 19 |
| DECKER\WOODFIELD NIP                                   | 20 |
| KELLY MILL RD                                          | 21 |
| SUNSET DRIVE SIDEWALK (ELMHURST ROAD TO RIVER DR)      | 22 |
|                                                        |    |
| ATLAS ROAD WIDENING                                    | 23 |
| CRANE CREEK NIP                                        | 24 |
| DIRT ROAD PAVING PACKAGE "O"                           | 25 |
| DIRT ROAD PAVING PROJECTS YEARS 1 & 2                  | 26 |
| DIRT ROAD PAVING PROJECTS YEARS 3 & 4                  | 27 |