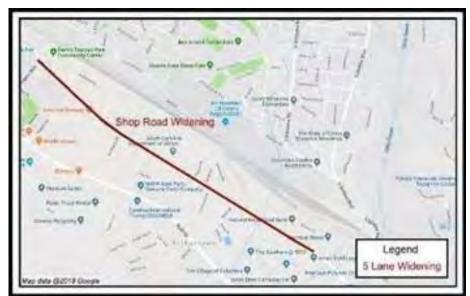

# **TABLE OF CONTENTS**

| PROGRAM FINANCIAL SUMMARY                              | 2  |
|--------------------------------------------------------|----|
| BLUFF ROAD PHASE 2 IMPROVEMENT                         | 5  |
| SERN 2 - RABBIT RUN SIDEWALK                           | e  |
| TRENHOLM ACRES\NEW CASTLE NIP                          | 7  |
| LOWER RICHLAND BLVD. WIDENING                          | 8  |
| POLO ROAD WIDENING                                     | 9  |
| SHOP ROAD WIDENING                                     | 10 |
| CRANE CREEK GREENWAY                                   | 11 |
| POLO ROAD\ WINDSOR LAKE GREENWAY                       | 12 |
| ALPINE ROAD SIDEWALK (TWO NOTCH ROAD TO PERCIVAL ROAD) | 13 |
| RESURFACING PACKAGE "S"                                | 14 |
|                                                        |    |
| BLYTHEWOOD ROAD WIDENING (SYRUP MILL ROAD TO 1-77)     | 15 |
| BLYTHEWOOD ROAD AREA IMPROVEMNETS                      | 16 |
| GARNERS FERRY RD. AND HARMON RD. INTERSECTION          | 17 |
| SCREAMING EAGLE RD. AND PERCIVAL RD. INTERSECTION      | 18 |
| BROAD RIVER CORRIDOR NIP                               | 19 |
| DECKER\WOODFIELD NIP                                   | 20 |
| KELLY MILL RD                                          | 21 |
| SUNSET DRIVE SIDEWALK (ELMHURST ROAD TO RIVER DR)      | 22 |
|                                                        |    |
| ATLAS ROAD WIDENING                                    | 23 |
| CRANE CREEK NIP                                        | 24 |
| DIRT ROAD PAVING PACKAGE "O"                           | 25 |
| DIRT ROAD PAVING PROJECTS YEARS 1 & 2                  | 26 |
| DIRT ROAD PAVING PROJECTS YEARS 3 & 4                  | 27 |