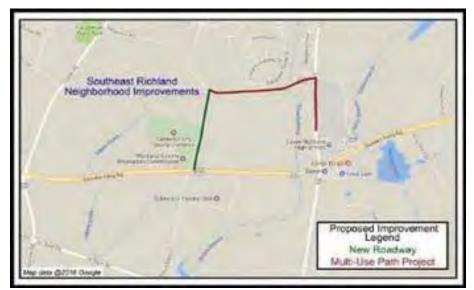

Construction | 01-Jan-2025    |              |                 |               |

<u>PUBLIC STATUS:</u> Final ROW plans and comments submitted for review on 1/16/2024 OET is awaiting to hear back from SCDOT on follow-up question regarding drainage.

# **SERN 2 - Rabbit Run Sidewalk**

Project 318 | Districts 11

#### **SCOPE**

The Southeast Richland Neighborhood Master Plan includes three projects that are included in the Transportation Penny Program. The three projects are: (1 Multi-use path on Rabbit Run from Garners Park Road to Lower Richland Blvd; (2 Multi-use path on Lower Richland Blvd from Rabbit Run to the High School; (3 Garners Park Road: 2-lane road on new location from US 76/378 (Garners Ferry Road/Garners Ferry Sports Complex to S-2089 (Rabbit Run, approximately 0.5 miles.



**SCDOT PIN:** P029379 **PM:** Alexander Burton

**Design:** Chao and Associates

Construction: McClam and Associates

# PROJECT SCHEDULE

|              | FORECAST START | ACTUAL START | FORECAST FINISH | ACTUAL FINISH |
|--------------|----------------|--------------|-----------------|---------------|
| Design       | February 2021  |              |                 |               |
| Construction | June 2024      |              |                 |               |

**PUBLIC STATUS:** SCDOT is currently reviewing 80% plans. The utility coordination effort is ongoing.

# TRENHOLM ACRES\NEWCASTLE NIP

Project 329 | Districts 3

#### **SCOPE**

The scope of the proposed neighborhood improvement project(s) will be determined in Phase 1 (concept phase) of this project. Project(s) and scope o