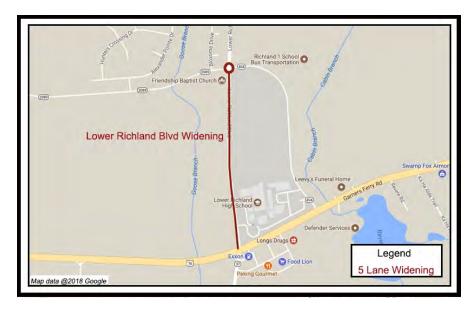

# **TABLE OF CONTENTS**

| PROGRAM FINANCIAL SUMMARY                              | 2  |
|--------------------------------------------------------|----|
| BLUFF ROAD PHASE 2 IMPROVEMENT                         | 5  |
| SERN 2 - RABBIT RUN SIDEWALK                           | e  |
| TRENHOLM ACRES\NEW CASTLE NIP                          | 7  |
| LOWER RICHLAND BLVD. WIDENING                          | 8  |
| POLO ROAD WIDENING                                     | 9  |
| SHOP ROAD WIDENING                                     | 10 |
| CRANE CREEK GREENWAY                                   | 11 |
| POLO ROAD\ WINDSOR LAKE GREENWAY                       | 12 |
| ALPINE ROAD SIDEWALK (TWO NOTCH ROAD TO PERCIVAL ROAD) | 13 |
| RESURFACING PACKAGE "S"                                | 14 |
|                                                        |    |
| BLYTHEWOOD ROAD WIDENING (SYRUP MILL ROAD TO 1-77)     | 15 |
| BLYTHEWOOD ROAD AREA IMPROVEMNETS                      | 16 |
| GARNERS FERRY RD. AND HARMON RD. INTERSECTION          | 17 |
| SCREAMING EAGLE RD. AND PERCIVAL RD. INTERSECTION      | 18 |
| BROAD RIVER CORRIDOR NIP                               | 19 |
| DECKER\WOODFIELD NIP                                   | 20 |
| KELLY MILL RD                                          | 21 |
| SUNSET DRIVE SIDEWALK (ELMHURST ROAD TO RIVER DR)      | 22 |
|                                                        |    |
| ATLAS ROAD WIDENING                                    | 23 |
| CRANE CREEK NIP                                        | 24 |
| DIRT ROAD PAVING PACKAGE "O"                           | 25 |
| DIRT ROAD PAVING PROJECTS YEARS 1 & 2                  | 26 |
| DIRT ROAD PAVING PROJECTS YEARS 3 & 4                  | 27 |