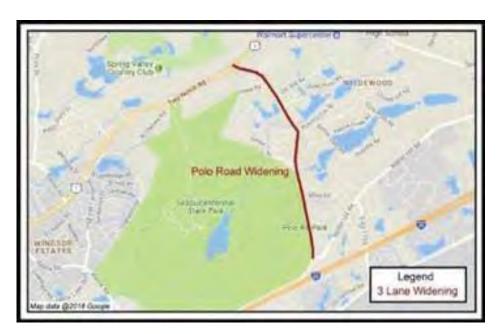

# **TABLE OF CONTENTS**

| PROGRAM FINANCIAL SUMMARY                              | 2  |
|--------------------------------------------------------|----|
| BLUFF ROAD PHASE 2 IMPROVEMENT                         | 5  |
| SERN 2 - RABBIT RUN SIDEWALK                           | e  |
| TRENHOLM ACRES\NEW CASTLE NIP                          | 7  |
| LOWER RICHLAND BLVD. WIDENING                          | 8  |
| POLO ROAD WIDENING                                     | 9  |
| SHOP ROAD WIDENING                                     | 10 |
| CRANE CREEK GREENWAY                                   | 11 |
| POLO ROAD\ WINDSOR LAKE GREENWAY                       | 12 |
| ALPINE ROAD SIDEWALK (TWO NOTCH ROAD TO PERCIVAL ROAD) | 13 |
| RESURFACING PACKAGE "S"                                | 14 |
|                                                        |    |
| BLYTHEWOOD ROAD WIDENING (SYRUP MILL ROAD TO 1-77)     | 15 |
| BLYTHEWOOD ROAD AREA IMPROVEMNETS                      | 16 |
| GARNERS FERRY RD. AND HARMON RD. INTERSECTION          | 17 |
| SCREAMING EAGLE RD. AND PERCIVAL RD. INTERSECTION      | 18 |
| BROAD RIVER CORRIDOR NIP                               | 19 |
| DECKER\WOODFIELD NIP                                   | 20 |
| KELLY MILL RD                                          | 21 |
| SUNSET DRIVE SIDEWALK (ELMHURST ROAD TO RIVER DR)      | 22 |
|                                                        |    |
| ATLAS ROAD WIDENING                                    | 23 |
| CRANE CREEK NIP                                        | 24 |
| DIRT ROAD PAVING PACKAGE "O"                           | 25 |
| DIRT ROAD PAVING PROJECTS YEARS 1 & 2                  | 26 |
| DIRT ROAD PAVING PROJECTS YEARS 3 & 4                  | 27 |