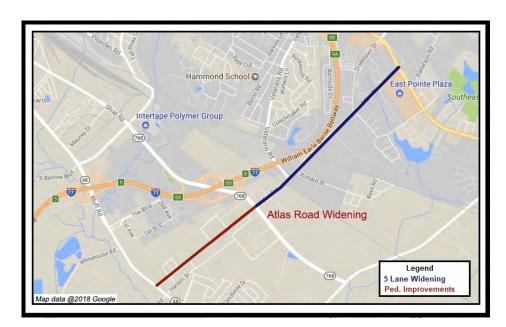

<u>PUBLIC STATUS:</u> Waiting to get SCDOT comments on pavement design (resubmitted on 11/13/2023). Additional information were provided to SCDOT to include projected traffic data. Expecting to receive ATP for Right of Way.