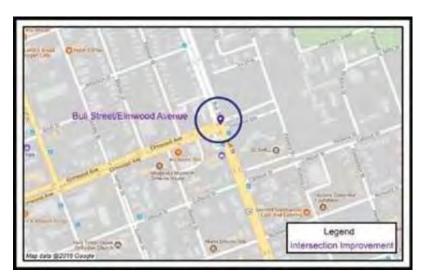

#### **SCOPE**

Project scope is to design a recreational greenway from the canal headgates extending north along the west side of the Broad River across Smith Branch, then turn toward the edge of Broad River and continue north along the rivers edge crossing over Crane Creek and terminating before I-20. Design a bridge across Smith Branch to carry City of Columbia specified vehicles and pedestrian crossing over Crane Creek.