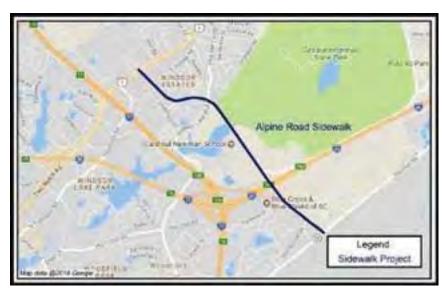

after finalizing Concept report.

|              | FORECAST START | ACTUAL START | FORECAST FINISH | ACTUAL FINISH |
|--------------|----------------|--------------|-----------------|---------------|
| Design       | April 2024     |              |                 |               |
| Construction | TBD            |              |                 |               |

<u>PUBLIC STATUS:</u> Public information meeting completed. Final Concept report is substantially complete. OET to submit proposal for the Design phase.

# ALPINE ROAD SIDEWALK (TWO NOTCH ROAD TO PERCIVAL ROAD)

Project 146 | Districts 3, 8, 10

#### **SCOPE**

Scope includes resurfacing of Alpine Road from Two Notch Road to Percival Road and a sidewalk will be constructed on one side. Project includes SCDOT resurfacing funds.



**Project Length:** 2.4 mi **PM:** Ali Eliadorani **Design:** Mead & Hunt

# **PROJECT SCHEDULE**

|              | FORECAST START | ACTUAL START | FORECAST FINISH | ACTUAL FINISH |
|--------------|----------------|--------------|-----------------|---------------|
| Design       | July 2015      | July 2015    | June 2022       | June 2022     |
| Construction | February 2024  | TBD          | September 2024  | TBD           |

<u>PUBLIC STATUS:</u> Construction began in February 2024. First Change Order received to make adjustments to driveway entrance grade at Sonset Baptst Church work.

# **RESURFACING PACKAGE "S"**

### **SCOPE**

Milling, full depth patching, and/or resurfacing of approximately 6.6 miles of roadway located within Richland County.

**Project Length:** 6.6 mi **Distri