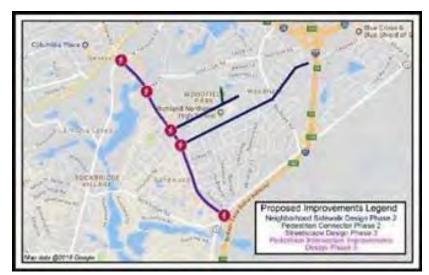

#### **SCOPE**

The project consists of widening the existing roadway to five lanes (two lanes in each direction with a 15-foot center median) from Garners Ferry Road (US 76 / 378) toward Rabbit Run (S-2089 / 404) for an approximate distance of 1300 feet. After 1300 feet, widen the existing road to three lanes (one lane in each direction with a 15-foot center median) to the intersection with Rabbit Run (S-2089 / 404). Extend the existing sidewalk along the east side of Lower Richland Boulevard to Garners Ferry Road. Provide a sidewalk on the west side of Lower Richland Boulevard from Rabbit Run to Garners Ferry Road. A roundabout will be constructed at the intersection of Lower Richland Boulevard and Rabbit Run. Improve the skew angle for the northbound approach on Lower Richland Blvd at Garners Ferry Rd.