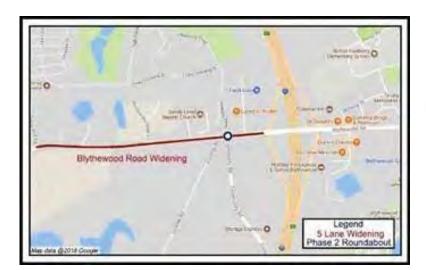

| 8         |                  |          |
| Jarrod Ct        | 2         |                  |          |

<u>PUBLIC STATUS:</u> The final pay app along with closeout document to be sent by the contractor.

# **BLYTHEWOOD ROAD WIDENING (SYRUP MILL ROAD TO 1-77)**

Project 273 | Districts 2

#### **SCOPE**

The proposed scope recommends a 5-lane (4 travel lanes with a center turn lane improvement from I-77 west to Syrup Mill Road. Provisions for bicycle and pedestrian accommodation are proposed through construction of offset, shared-use paths. This project also includes a double-lane roundabout at the intersection of Community Road and Cobblestone. Leftover funds from Blythewood Area Improvements will be moved over to cover the shortage on this project once approved by County Council.



SCDOT PIN: P030152 Project Length: 0.80 mi PM: Michael Green

Design: Parrish & Partners, LLC

# **PROJECT SCHEDULE**

|              | FORECAST START | ACTUAL START  | FORECAST FINISH | ACTUAL FINISH  |
|--------------|----------------|---------------|-----------------|----------------|
| Design       | 05-July-2016   | 05-July-2016  | 18-March-2019   | 07-August-2022 |
| Construction | 03-April-2023  | 03-April-2023 | 02-April-2025   |                |

<u>PUBLIC STATUS:</u> The project has been awarded to Cherokee contractors and construction has begun. Utilities are being relocated (water, power, gas) and sitework is underway. Cherokee is currently pouring sidewalk (shared use path). SCDOT has approved revised drawings for the roundabout. Cherokee to begin pouring asphalt paving on t