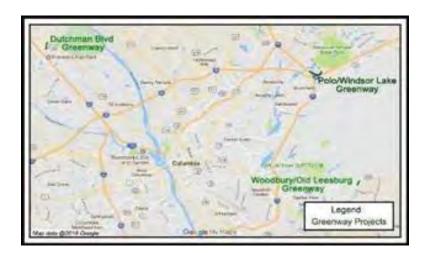

t to the City of Columbia for their review and approval.

# **POLO ROAD\WINDSOR LAKE GREENWAY**

Project 140 | Districts 8

#### **SCOPE**

This project is currently scoped for "concept phase" to evaluate existing conditions and identify a preferred alternative based on public and stakeholder input, impact studies, and costs. Design of the preferred alternative and progression to construction is anticipated to occur during "Phase 2" under a separate scope of work to be determined (TBD) upon completion of the Concept Report, currently in-progress as a planning task deliverable under the concept phase scope of work. This project consists of approximately 0.75 miles of a greenway trail and supporting facilities that extend from Windsor Lake Blvd to the intersection of Alpine Rd and Polo Rd.



**Project Length:** 0.76 mi **PM:** Ali Eliadorani **Design:** Holt Consulting

## **PROJECT SCHEDULE** - To be determined after finalizing Concept report.

|              | FORECAST START | ACTUAL START | FORECAST FINISH | ACTUAL FINISH |
|--------------|----------------|--------------|-----------------|---------------|
| Design       | April 2024     |              |                 |               |
| Construction | TBD            |              |                 |               |

<u>PUBLIC STATUS:</u> Public information meeting completed. Final Concept report is substantially complete. OET to submit proposal for the Design phase.

# ALPINE ROAD SIDEWALK (TWO NOTCH ROAD TO PERCIVAL ROAD)

Project 146 | Districts 3, 8, 10

#### **SCOPE**

Scope includes resurfacing of Alpine Road from