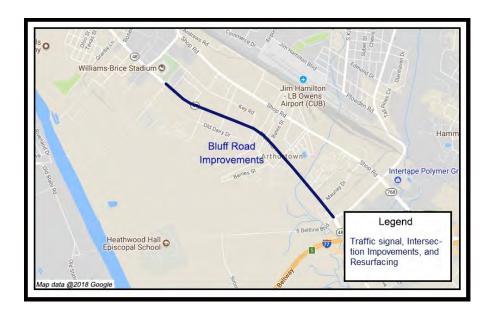

3 \$ \$ 28,36,080 \$ \$ 8,146,354 \$                                            | 7,902,242 2,200,000 1,190,244 5,376,724 2,747,621 2,796,039 648,456 490,741 23,352,067 \$19,808,773 26,926,370 1,136,080 9,291,156 \$80,514,446 | FUNDING AWARDED  \$ 323,680  \$ - \$ - \$ - \$ - \$ - \$ - \$ - \$ - \$ - \$ | \$ 7,902,242 \$ 117,645 \$ 1,513,924 \$ 1,223,361 \$ 743,039 \$ 331 \$ - \$ - \$ - \$ - \$ 523,605 \$ 2,112 \$ 76,583 \$ - \$ 12,102,842 \$ 13,027,759 \$ 10,278,817 \$ 1,047,759 \$ 299 \$ 23,965,393 | Closeo Desigl Complet Design |

## **BLUFF ROAD IMPROVEMENT PHASE 2**

Project 272 | Districts 10

#### **SCOPE**

The proposed descope for this project includes installing a traffic signal at Bluff\Bluff Industrial, perform intersection improvements as needed, and then resurface the road.



SCDOT PIN: P028861 Project Length: 2.00 mi

PM: Alex Burton

Design: Parrish & Partners, LLC

# **PROJECT SCHEDULE**

|              | FORECAST START | ACTUAL START | FORECAST FINISH | ACTUAL FINISH |
|--------------|----------------|--------------|-----------------|---------------|
| Design       | 01-Jan-2015    | 01-Jan-2015  | 01-Jan-2024     | TBD           |
| Construction | 01-Jan-2025    |              |                 |               |

<u>PUBLIC STATUS:</u> Final ROW plans and comments submitted for review on 1/16/2024 OET is awaiting to hear back from SCDOT on follow-up question regarding drainage.

# **SERN 2 - Rabbit Run Sidewalk**

Project 318 | Districts 11

#### **SCOPE**

The Southeast Richland Neighborhood Master Plan includes three projects that are included in the Tr