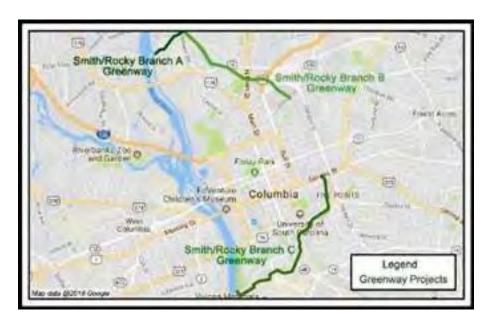

<u>PUBLIC STATUS:</u> Typical section was updated based on coordination from SCDOT and Richland County. Currently working on updating the 65% design plans to 70% plans based off SCDOT comments on the new plan set with new typical section. Possibility of another Public Meeting with changes in typical section. Sent SCDOT alternatives for pedestrian facilities at intersection of Shop Road and George Rogers Blvd on 1/19/24. Waiting for comments from SCDOT. Utility coordination and water and sewer redesign on-going.