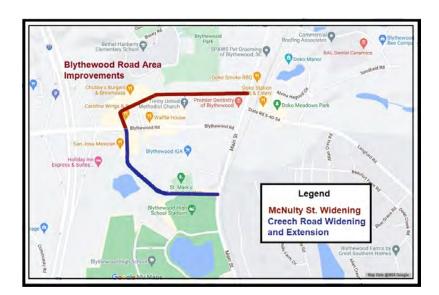

# **TABLE OF CONTENTS**

| PROGRAM FINANCIAL SUMMARY                              | 2  |
|--------------------------------------------------------|----|
| BLUFF ROAD PHASE 2 IMPROVEMENT                         | 5  |
| SERN 2 - RABBIT RUN SIDEWALK                           | e  |
| TRENHOLM ACRES\NEW CASTLE NIP                          | 7  |
| LOWER RICHLAND BLVD. WIDENING                          | 8  |
| POLO ROAD WIDENING                                     | 9  |
| SHOP ROAD WIDENING                                     | 10 |
| CRANE CREEK GREENWAY                                   | 11 |
| POLO ROAD\ WINDSOR LAKE GREENWAY                       | 12 |
| ALPINE ROAD SIDEWALK (TWO NOTCH ROAD TO PERCIVAL ROAD) | 13 |
| RESURFACING PACKAGE "S"                                | 14 |
|                                                        |    |
| BLYTHEWOOD ROAD WIDENING (SYRUP MILL ROAD TO 1-77)     | 15 |
| BLYTHEWOOD ROAD AREA IMPROVEMNETS                      | 16 |
| GARNERS FERRY RD. AND HARMON RD. INTERSECTION          | 17 |
| SCREAMING EAGLE RD. AND PERCIVAL RD. INTERSECTION      | 18 |
| BROAD RIVER CORRIDOR NIP                               | 19 |
| DECKER\WOODFIELD NIP                                   | 20 |
| KELLY MILL RD                                          | 21 |
| SUNSET DRIVE SIDEWALK (ELMHURST ROAD TO RIVER DR)      | 22 |
|                                                        |    |
| ATLAS ROAD WIDENING                                    | 23 |
| CRANE CREEK NIP                                        | 24 |
| DIRT ROAD PAVING PACKAGE "O"                           | 25 |
| DIRT ROAD PAVING PROJECTS YEARS 1 & 2                  | 26 |
| DIRT ROAD PAVING PROJECTS YEARS 3 & 4                  | 27 |