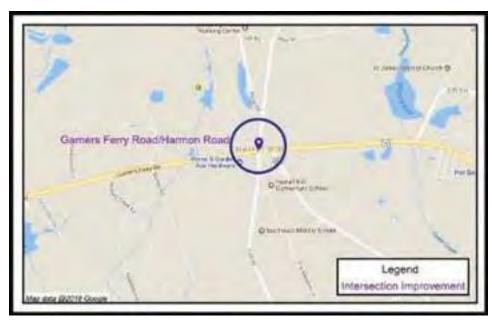

# **TABLE OF CONTENTS**

| PROGRAM FINANCIAL SUMMARY                              | 2  |
|--------------------------------------------------------|----|
| BLUFF ROAD PHASE 2 IMPROVEMENT                         | 5  |
| SERN 2 - RABBIT RUN SIDEWALK                           | e  |
| TRENHOLM ACRES\NEW CASTLE NIP                          | 7  |
| LOWER RICHLAND BLVD. WIDENING                          | 8  |
| POLO ROAD WIDENING                                     | 9  |
| SHOP ROAD WIDENING                                     | 10 |
| CRANE CREEK GREENWAY                                   | 11 |
| POLO ROAD\ WINDSOR LAKE GREENWAY                       | 12 |
| ALPINE ROAD SIDEWALK (TWO NOTCH ROAD TO PERCIVAL ROAD) | 13 |
| RESURFACING PACKAGE "S"                                | 14 |
|                                                        |    |
| BLYTHEWOOD ROAD WIDENING (SYRUP MILL ROAD TO 1-77)     | 15 |
| BLYTHEWOOD ROAD AREA IMPROVEMNETS                      | 16 |
| GARNERS FERRY RD. AND HARMON RD. INTERSECTION          | 17 |
| SCREAMING EAGLE RD. AND PERCIVAL RD. INTERSECTION      | 18 |
| BROAD RIVER CORRIDOR NIP                               | 19 |
| DECKER\WOODFIELD NIP                                   | 20 |
| KELLY MILL RD                                          | 21 |
| SUNSET DRIVE SIDEWALK (ELMHURST ROAD TO RIVER DR)      | 22 |
|                                                        |    |
| ATLAS ROAD WIDENING                                    | 23 |
| CRANE CREEK NIP                                        | 24 |
| DIRT ROAD PAVING PACKAGE "O"                           | 25 |
| DIRT ROAD PAVING PROJECTS YEARS 1 & 2                  | 26 |
| DIRT ROAD PAVING PROJECTS YEARS 3 & 4                  | 27 |