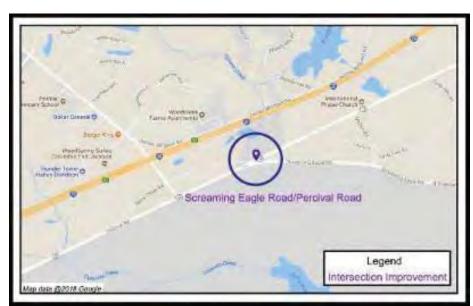

# **TABLE OF CONTENTS**

| PROGRAM FINANCIAL SUMMARY                              | 2  |
|--------------------------------------------------------|----|
| BLUFF ROAD PHASE 2 IMPROVEMENT                         | 5  |
| SERN 2 - RABBIT RUN SIDEWALK                           | e  |
| TRENHOLM ACRES\NEW CASTLE NIP                          | 7  |
| LOWER RICHLAND BLVD. WIDENING                          | 8  |
| POLO ROAD WIDENING                                     | 9  |
| SHOP ROAD WIDENING                                     | 10 |
| CRANE CREEK GREENWAY                                   | 11 |
| POLO ROAD\ WINDSOR LAKE GREENWAY                       | 12 |
| ALPINE ROAD SIDEWALK (TWO NOTCH ROAD TO PERCIVAL ROAD) | 13 |
| RESURFACING PACKAGE "S"                                | 14 |
|                                                        |    |
| BLYTHEWOOD ROAD WIDENING (SYRUP MILL ROAD TO 1-77)     | 15 |
| BLYTHEWOOD ROAD AREA IMPROVEMNETS                      | 16 |
| GARNERS FERRY RD. AND HARMON RD. INTERSECTION          | 17 |
| SCREAMING EAGLE RD. AND PERCIVAL RD. INTERSECTION      | 18 |
| BROAD RIVER CORRIDOR NIP                               | 19 |
| DECKER\WOODFIELD NIP                                   | 20 |
| KELLY MILL RD                                          | 21 |
| SUNSET DRIVE SIDEWALK (ELMHURST ROAD TO RIVER DR)      | 22 |
|                                                        |    |
| ATLAS ROAD WIDENING                                    | 23 |
| CRANE CREEK NIP                                        | 24 |
| DIRT ROAD PAVING PACKAGE "O"                           | 25 |
| DIRT ROAD PAVING PROJECTS YEARS 1 & 2                  | 26 |
| DIRT ROAD PAVING PROJECTS YEARS 3 & 4                  | 27 |