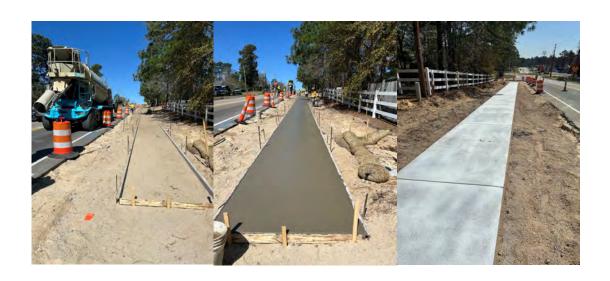

Alpine Road Sidewalk



March 2024

# **TABLE OF CONTENTS**

| PROGRAM FINANCIAL SUMMARY                              | 2  |
|--------------------------------------------------------|----|
| BLUFF ROAD PHASE 2 IMPROVEMENT                         | 5  |
| SERN 2 - RABBIT RUN SIDEWALK                           | e  |
| TRENHOLM ACRES\NEW CASTLE NIP                          | 7  |
| LOWER RICHLAND BLVD. WIDENING                          | 8  |
| POLO ROAD WIDENING                                     | 9  |
| SHOP ROAD WIDENING                                     | 10 |
| CRANE CREEK GREENWAY                                   | 11 |
| POLO ROAD\ WINDSOR LAKE GREENWAY                       | 12 |
| ALPINE ROAD SIDEWALK (TWO NOTCH ROAD TO PERCIVAL ROAD) | 13 |
| RESURFACING PACKAGE "S"