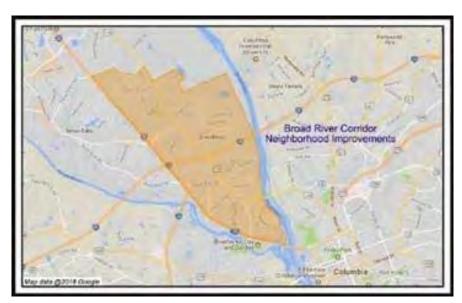

# **TABLE OF CONTENTS**

| PROGRAM FINANCIAL SUMMARY                              | 2  |
|--------------------------------------------------------|----|
| BLUFF ROAD PHASE 2 IMPROVEMENT                         | 5  |
| SERN 2 - RABBIT RUN SIDEWALK                           | e  |
| TRENHOLM ACRES\NEW CASTLE NIP                          | 7  |
| LOWER RICHLAND BLVD. WIDENING                          | 8  |
| POLO ROAD WIDENING                                     | 9  |
| SHOP ROAD WIDENING                                     | 10 |
| CRANE CREEK GREENWAY                                   | 11 |
| POLO ROAD\ WINDSOR LAKE GREENWAY                       | 12 |
| ALPINE ROAD SIDEWALK (TWO NOTCH ROAD TO PERCIVAL ROAD) | 13 |
| RESURFACING PACKAGE "S"                                | 14 |
|                                                        |    |
| BLYTHEWOOD ROAD WIDENING (SYRUP MILL ROAD TO 1-77)     | 15 |
| BLYTHEWOOD ROAD AREA IMPROVEMNETS                      | 16 |
| GARNERS FERRY RD. AND HARMON RD. INTERSECTION          | 17 |
| SCREAMING EAGLE RD. AND PERCIVAL RD. INTERSECTION      | 18 |
| BROAD RIVER CORRIDOR NIP                               | 19 |
| DECKER\WOODFIELD NIP                                   | 20 |
| KELLY MILL RD                                          | 21 |
| SUNSET DRIVE SIDEWALK (ELMHURST ROAD TO RIVER DR)      | 22 |
|                                                        |    |
| ATLAS ROAD WIDENING                                    | 23 |
| CRANE CREEK NIP                                        | 24 |
| DIRT ROAD PAVING PACKAGE "O"                           | 25 |
| DIRT ROAD PAVING PROJECTS YEARS 1 & 2                  | 26 |
| DIRT ROAD PAVING PROJECTS YEARS 3 & 4                  | 27 |