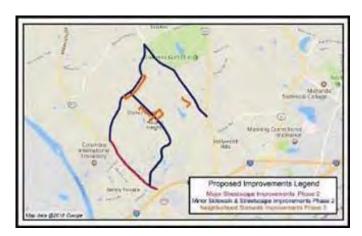

Construction | 01-Jan-2024    | 15-April-2024 | 15-April-2027   | TBD           |

PROJECT STATUS: AdHoc/County Council- April- 2024

### **CRANE CREEK NIP**

Project 328 | Districts 4, 7

#### **SCOPE**

The scope of this project was determined in Phase 1 (concept phase) and was selected directly from the approved Richland County Neighborhood Master Plan and refined based public and stakeholder input and available funding. The project will be further broken down into two phases. Phase 2 will include (1) new sidewalk and streetscape improvements along Blue Ridge Terrace, Heyward Brockington Road, and Crane Church Road; and (2) streetscape improvements along Monticello Road. Phase 3 will include new sidewalks along Dakota Drive, Seagull Lane, Roberson Street, and Lincolnshire North Drive.



**Project Length:** 11.14 mi **PM:** Jeff McNesby

**Design:** Cox & Dinkins, Inc.

### **PROJECT SCHEDULE**

|              | FORECAST START   | ACTUAL START     | FORECAST FINISH  | ACTUAL FINISH |
|--------------|------------------|------------------|------------------|---------------|
| Design       | 02-January-2018  | 01-February-2018 | 01-December-2024 |               |
| Construction | 01-December-2026 |                  |                  |               |

**PUBLIC STATUS:** Design is underway for Phases 2 & 3.

# **DIRT ROAD PAVING PACKAGE "O"**

Project

#### **SCOPE**

Dirt Road Paving Package "O" covers the paving of four Richland County dirt roads

- Howard Coogler Road-District # 01 (740 LF)
- Sara Mathews-District # 01 (2075 LF)
- Nathan Ridge Ln-District #10 (1732 LF)
-