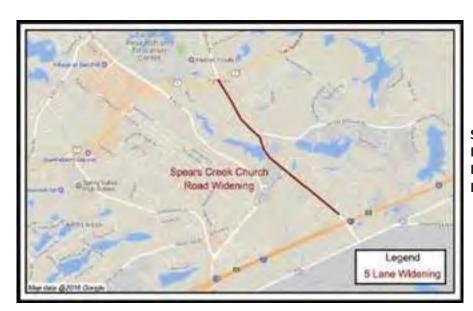

| BROAD RIVER ROAD WIDENING                         | 28 |
|---------------------------------------------------|----|
| PINEVIEW ROAD WIDENING                            | 29 |
| SPEARS CREEK CHURCH ROAD WIDENING                 | 30 |
| CLEMSON ROAD AND SPARKLEBERRY LN. INTERSECTION    | 31 |
| GILLS CREEK GREENWAY                              | 32 |
| SMITH\ROCKY BRANCH GREENWAY                       | 33 |
| PERCIVAL ROAD SIDEWALK (FOREST DR TO DECKER BLVD) | 34 |
|                                                   |    |
| BULL ST. AND ELMWOOD AVE. INTERSECTION            | 35 |
| N. MAIN ST. WIDENING                              | 36 |
|                                                   |    |
| BIKEWAY PROGRAM- ROAD DIETS                       | 37 |
| BIKEWAY PROGRAM - RESTRIPING                      | 38 |
| BIKEWAY PROGRAM - SHARED USE PATHS                | 39 |