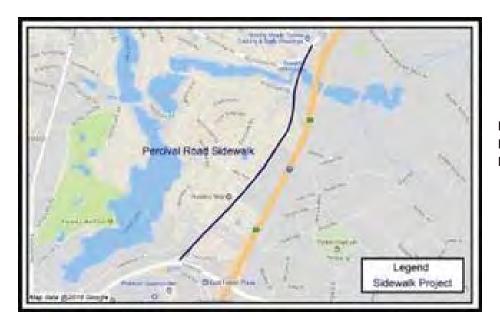

Consulting, Inc.

# **PROJECT SCHEDULE**

|              | FORECAST START    | ACTUAL START      | FORECAST FINISH | ACTUAL FINISH |
|--------------|-------------------|-------------------|-----------------|---------------|
| Design       | 05-September-2018 | 05-September-2018 | June 2024       |               |
| Construction | December 2024     |                   | TBD             |               |

<u>PUBLIC STATUS:</u> Currently waiting on CSX and Norfolk Southern design input. Proceeding as planned along project timeline. Construction scheduled for December 2024.

# PERCIVAL ROAD SIDEWALK (FOREST DR TO DECKER BLVD)

Project 178 | Districts 6, 8, 10

#### SCOPE

Project consists of a 5 ft. wide concrete sidewalk on one side along Percival Road from Forest Drive to Decker Boulevard.



**Project Length:** 1.5 mi **PM:** William Ted Thomas **Design:** Holt Consulting

# **PROJECT SCHEDULE**

|              | FORECAST START  | ACTUAL START    | FORECAST FINISH | ACTUAL FINISH |
|--------------|-----------------|-----------------|-----------------|---------------|
| Design       | 20-October-2016 | 20-October-2016 | January 2024    |               |
| Construction | June 2024       |                 |                 |               |

**PUBLIC STATUS:** Currently awaiting SCDOT construction authorization to proceed.

# **BULL ST. AND ELMWOOD AVE. INTERSECTION**

Project 293 | Districts 4

#### **SCOPE**

The proposed scope recommends that Elmwood Avenue have an additional lane constructed on the south side of Elmwood Avenue beginning at Marion Street and ending at the Bu