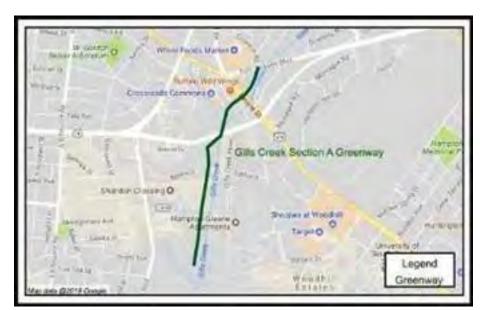

# **PROJECT SCHEDULE**

|              | FORECAST START | ACTUAL START  | FORECAST FINISH | ACTUAL FINISH |
|--------------|----------------|---------------|-----------------|---------------|
| Design       | December 2022  | December 2022 | March 2025      | TBD           |
| Construction | April 2025     | TBD           | August 2026     | TBD           |