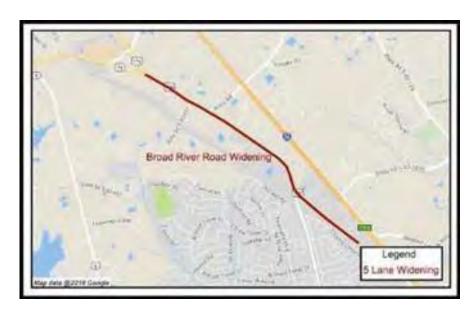

| BROAD RIVER ROAD WIDENING                         | 28 |
|---------------------------------------------------|----|
| PINEVIEW ROAD WIDENING                            | 29 |
| SPEARS CREEK CHURCH ROAD WIDENING                 | 30 |
| CLEMSON ROAD AND SPARKLEBERRY LN. INTERSECTION    | 31 |
| GILLS CREEK GREENWAY                              | 32 |
| SMITH\ROCKY BRANCH GREENWAY                       | 33 |
| PERCIVAL ROAD SIDEWALK (FOREST DR TO DECKER BLVD) | 34 |
|                                                   |    |
| BULL ST. AND ELMWOOD AVE. INTERSECTION            | 35 |
| N. MAIN ST. WIDENING                              | 36 |
|                                                   |    |
| BIKEWAY PROGRAM- ROAD DIETS                       | 37 |
| BIKEWAY PROGRAM - RESTRIPING                      | 38 |
| BIKEWAY PROGRAM - SHARED USE PATHS                | 39 |