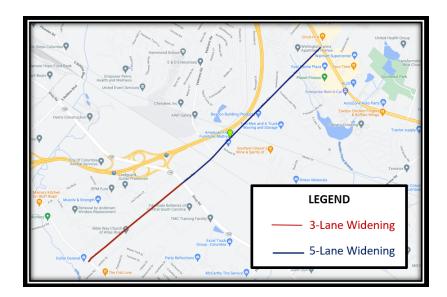

5 mi PM: Michael Green Design: Mead & Hunt

### **PROJECT SCHEDULE**

|              | FORECAST START   | ACTUAL START  | FORECAST FINISH | ACTUAL FINISH  |
|--------------|------------------|---------------|-----------------|----------------|
| Design       | 28-July-2015     | 28-July-2015  | 02-August-2023  | 27-August-2023 |
| Construction | 04-February-2024 | 1- April-2024 | 6-January-2025  |                |

**PUBLIC STATUS:** Final construction plans were approved by SCDOT. The project has been bid out and awarded. The contractor has completed the clearing and grubbing; utility relocations are complete and the contractor has started to lay the waterline; work is scheduled to begin forming the shoring for the retaining wall.

### ATLAS ROAD WIDENING

Project 271 | Districts 10, 11



**SCDOT PIN:** P029310 **Project Length:** 1.73 mi **PM:** Jeff McNesby

Design: Cox & Dinkins, Inc.

### **PHASE 1A - Utilities**

#### SCOPE

The widening of Atlas Road from 2 lanes to 5 lanes between Shop Road and Garners Ferry Road. Phase 1A covers all utility relocation work . **PROJECT STATUS**: County Council awarded construction contract to McClam & Assoc.

|              | FORECAST START | ACTUAL START | FORECAST FINISH | ACTUAL FINISH |
|--------------|----------------|--------------|-----------------|---------------|
| Design       | 12-Jan-2015    | 12-Jan-2015  | March 2024      | March 2024    |
| Construction | November 2024  |              | June 2026       |               |

#### **PHASE 1B- Roadway**

#### **SCOPE**

The widening of Atlas Road from 2 lanes to 5 lanes be