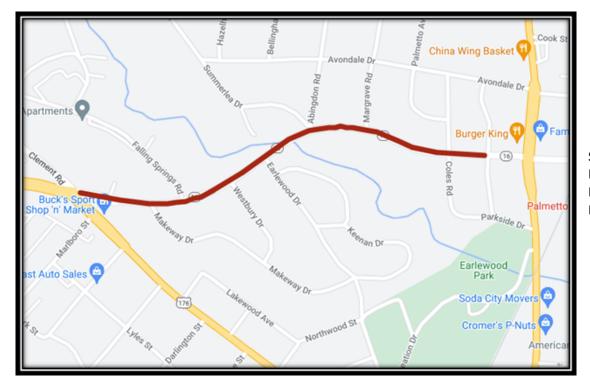

| FORECAST START | ACTUAL START | FORECAST FINISH | ACTUAL FINISH |
|--------------|----------------|--------------|-----------------|---------------|
| Design       | June 2024      |              | June 2025       |               |
| Construction | February 2026  |              | June 2027       |               |

<u>PUBLIC STATUS:</u> Our OET submitted a scope and fee for design services. The county has received and executed the design fee and OET has begun work on the plans. Preliminary plans returned from SCDOT on 7/15/24; OET is working on ROW plans for review.

# SUNSET DRIVE SIDEWALK (ELMHURST ROAD TO RIVER DR)

Project 187 | Districts 4

#### **SCOPE**

Project consists of a 5 ft. wide sidewalk along the north side of Sunset Drive from River Drive to Elmhurst Road.



SCDOT: P029406 Project Length: 0.75 mi PM: Michael Green Design: Mead & Hunt

### **PROJECT SCHEDULE**

|              | FORECAST START   | ACTUAL START  | FORECAST FINISH | ACTUAL FINISH  |
|--------------|------------------|---------------|-----------------|----------------|
| Design       | 28-July-2015     | 28-July-2015  | 02-August-2023  | 27-August-2023 |
| Construction | 04-February-2024 | 1- April-2024 | 6-January-2025  |                |

**PUBLIC STATUS:** Final construction plans were approved by SCDOT. The project has been bid out and awarded. The contractor has completed the clearing and grubbing; utility relocations are complete and the contractor has started to lay the waterline; work is scheduled to begin forming the shoring for the retaining wall.

### ATLAS ROAD WIDENI