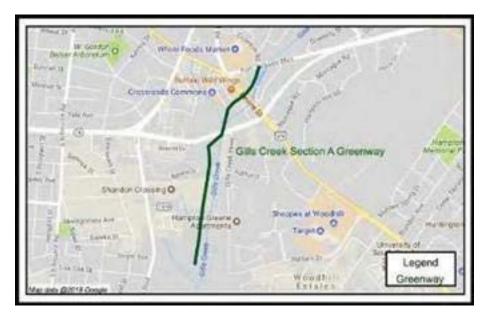

| BROAD RIVER ROAD WIDENING                         | 24 |
|---------------------------------------------------|----|
| PINEVIEW ROAD WIDENING                            | 25 |
| SPEARS CREEK CHURCH ROAD WIDENING                 | 26 |
| CLEMSON ROAD AND SPARKLEBERRY LN. INTERSECTION    | 27 |
| GILLS CREEK GREENWAY                              | 28 |
| ROCKY BRANCH GREENWAY                             | 29 |
| PERCIVAL ROAD SIDEWALK (FOREST DR TO DECKER BLVD) | 30 |
|                                                   |    |
| BIKEWAY ROADWAY- ROAD DIETS                       | 31 |
| BIKEWAY PROGRAM - RESTRIPING                      | 32 |
| BIKEWAY PROGRAM - SHARED USE PATHS                | 33 |