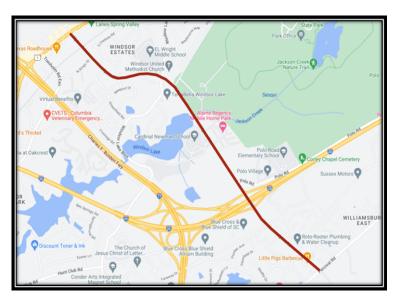

# **TABLE OF CONTENTS**

| PROGRAM FINANCIAL SUMMARY                              | 4  |
|--------------------------------------------------------|----|
| BLUFF ROAD PHASE 2 IMPROVEMENT                         | 5  |
| SERN 2 - RABBIT RUN SIDEWALK                           | 6  |
| TRENHOLM ACRES\NEW CASTLE NIP                          | 7  |
| LOWER RICHLAND BLVD. WIDENING                          | 8  |
| POLO ROAD WIDENING                                     | 9  |
| SHOP ROAD WIDENING                                     | 10 |
| CRANE CREEK GREENWAY                                   | 11 |
| ALPINE ROAD SIDEWALK (TWO NOTCH ROAD TO PERCIVAL ROAD) | 12 |
| RESURFACING PACKAGE "U"                                | 13 |
| BLYTHEWOOD ROAD WIDENING (SYRUP MILL ROAD TO 1-77)     | 14 |
| BLYTHEWOOD ROAD AREA IMPROVEMNETS                      | 15 |
| BROAD RIVER CORRIDOR NIP                               | 16 |
| DECKER\WOODFIELD NIP                                   | 17 |
| KELLY MILL RD                                          | 18 |
| SUNSET DRIVE SIDEWALK (ELMHURST ROAD TO RIVER DR)      | 19 |
| ATLAS ROAD WIDENING                                    | 20 |
| CRANE CREEK NIP                                        | 21 |
| DIRT ROAD PAVING PACKAGE "O"                           | 22 |
| DIRT ROAD PAVING PROJECTS YEARS 1 & 2                  | 23 |
| DIRT ROAD PAVING PROJECTS YEARS 3 & 4                  | 24 |