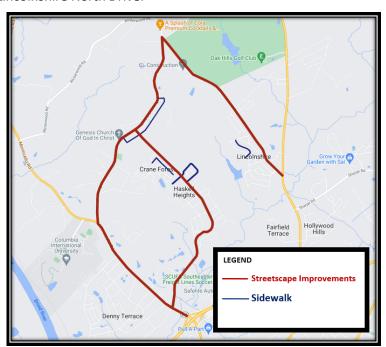

12-Jan-2015  | December 2024   |               |
| Construction | May 2025       |              | May 2027        |               |

### **CRANE CREEK NIP**

Project 328 | Districts 4, 7

#### **SCOPE**

The scope of this project was determined in Phase 1 (concept phase) and was selected directly from the approved Richland County Neighborhood Master Plan and refined based public and stakeholder input and available funding. The project will be further broken down into two phases. Phase 2 will include (1) new sidewalk and streetscape improvements along Blue Ridge Terrace, Heyward Brockington Road, and Crane Church Road; and (2) streetscape improvements along Monticello Road. Phase 3 will include new sidewalks along Dakota Drive, Seagull Lane, Roberson Street, and Lincolnshire North Drive.



**Project Length:** 11.14 mi **PM:** Jeff McNesby

**Design:** Cox & Dinkins, Inc.

# **PROJECT SCHEDULE**

|              | FORECAST START  | ACTUAL START     | FORECAST FINISH | ACTUAL FINISH |
|--------------|-----------------|------------------|-----------------|---------------|
| Design       | 02-January-2018 | 01-February-2018 | September 2024  |               |
| Construction | November 2024   |                  | May 2026        |               |

<u>PUBLIC STATUS:</u> The following sidewalk projects are under review by the SCDOT: Blue Ridge Terrace; Crane Church Road; Heyward Brockington Road; Sea Gull Lane and Dakota Drive.

# **DIRT ROAD PAVING PACKAGE "O"**

Project

#### **SCOPE**

Dirt Road Paving Package "O" covers the paving of four Richland County dirt roads

- Howard C