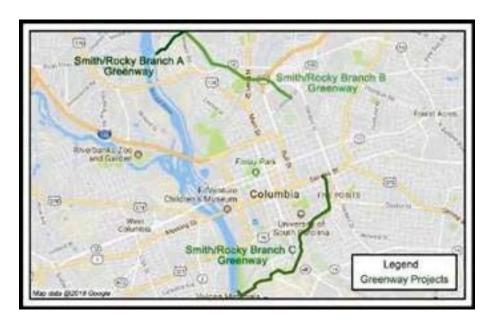

| BROAD RIVER ROAD WIDENING                         | 24 |
|---------------------------------------------------|----|
| PINEVIEW ROAD WIDENING                            | 25 |
| SPEARS CREEK CHURCH ROAD WIDENING                 | 26 |
| CLEMSON ROAD AND SPARKLEBERRY LN. INTERSECTION    | 27 |
| GILLS CREEK GREENWAY                              | 28 |
| ROCKY BRANCH GREENWAY                             | 29 |
| PERCIVAL ROAD SIDEWALK (FOREST DR TO DECKER BLVD) | 30 |
|                                                   |    |
| BIKEWAY ROADWAY- ROAD DIETS                       | 31 |
| BIKEWAY PROGRAM - RESTRIPING                      | 32 |
| BIKEWAY PROGRAM - SHARED USE PATHS                | 33 |