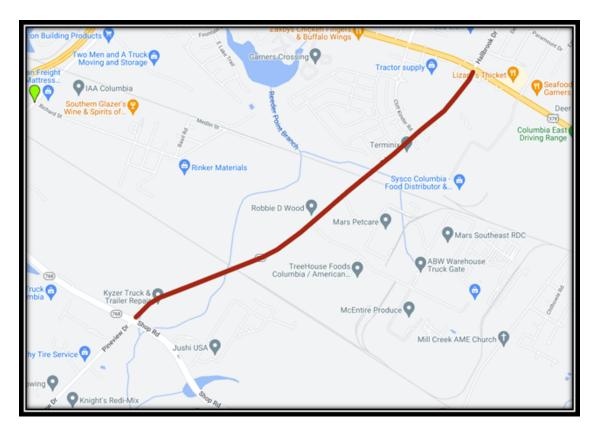

---------------|---------------|
| Design       | 05-July-2016   | 05-July-2020 | August 2024     |               |
| Construction | December 2024  |              | January 2027    |               |

<u>PUBLIC STATUS:</u> Currently acquiring Rights of Way and easements for the project. All applicable permits and submittals are proceeding as planned. The project will start with initial temporary signals and an early utility move in designated sections.

### PINEVIEW ROAD WIDENING

Project 281 | Districts 10, 11

#### **SCOPE**

This project will consist of widening the existing roadway to three lanes between Shop Road (SC 768) and Garners Ferry Road (US 76/US 378). The addition of a two-way left turn lane along the length of the roadway with exclusive left turn lanes at certain locations.



SCDOT PIN: P029306 Project Length: 2.90 mi PM: William Ted Thomas Design: Chao & Associates

# **PROJECT SCHEDULE**

|              | FORECAST START  | ACTUAL START    | FORECAST FINSIH | ACTUAL FINISH |
|--------------|-----------------|-----------------|-----------------|---------------|
| Design       | 01-January-2017 | 01-January-2017 | April 2025      |               |
| Construction | May 2025        |                 | September 2027  |               |

| PUBLIC STATUS: Currently acquiring Rights of way. |
|---------------------------------------------------|
|                                                   |
|                                                   |
|                                                   |
|                                                   |
|