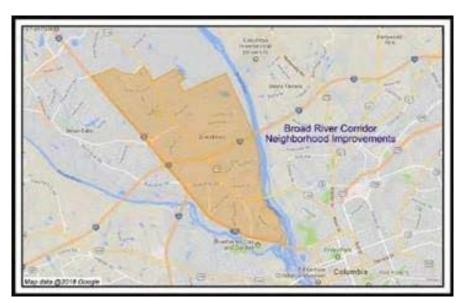

Project Length: 5.14 mi

PM: Alex Burton

**Design**: Chao & Associates

| NAME                                                           | DISTRICT(S) | STATUS |
|----------------------------------------------------------------|-------------|--------|
| Claudia Drive Sidewalk (Humphrey Dr to Roof St)                | 3           | Design |
| Humphrey Drive Sidewalk (Shakespeare Road to<br>Parkingson Dr) | 3           | Design |
| Nancy Avenue Sidewalk (Humphrey Dr to Roof St)                 | 3           | Design |
| Shakespeare Road Sidewalk (Fontaine Road to Roof St)           | 3           | Design |
| Sprott Street Sidewalk (Humphrey Dr to Hearn Dr)               | 3           | Design |
| Warner Drive Sidewalk (Fontaine Road to Westmore Dr)           | 3           | Design |
| Westmore Drive Sidewalk (Frontage Rd to Humphrey Dr)           | 3           | Design |