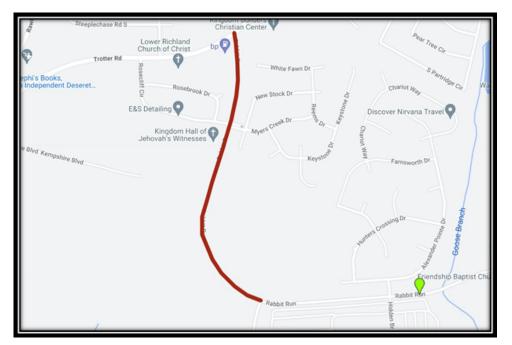

ion | March 2025      |                 | 10-April-2026   |               |

<u>PUBLIC STATUS:</u> The OET is addressing drainage update to adjacent street per SCDOT comments. (updated drainage plan will include new ditch line and cross line pipe.)

# **SERN 2 - Rabbit Run Sidewalk**

Project 318 | Districts 11

#### **SCOPE**

The Southeast Richland Neighborhood Master Plan includes three projects that are included in the Transportation Penny Program. The three projects are: (1 Multi-use path on Rabbit Run from Garners Park Road to Lower Richland Blvd; (2 Multi-use path on Lower Richland Blvd from Rabbit Run to the High School; (3 Garners Park Road: 2-lane road on new location from US 76/378 (Garners Ferry Road/Garners Ferry Sports Complex to S-2089 (Rabbit Run, approximately 0.5 miles.



**SCDOT PIN:** P029379 **PM:** Alex Burton

**Design:** Chao and Associates

Construction: McClam and Associates

# **PROJECT SCHEDULE**

|              | FORECAST START | ACTUAL START | FORECAST FINISH | ACTUAL FINISH |
|--------------|----------------|--------------|-----------------|---------------|
| Design       | February 2023  |              | May 2024        |               |
| Construction | January 2025   |              | Fall 2025       |               |

**PUBLIC STATUS:** SCDOT is currently reviewing 80% plans. The utility coordination effort is ongoing.

# TRENHOLM ACRES\NEWCASTLE NIP

Project 329 | Districts 3

#### **SCOPE**

The scope of the proposed neighborhood improvement project(s) will be determined in Phase 1 (concept phase) of this project. Project(s) and scope op