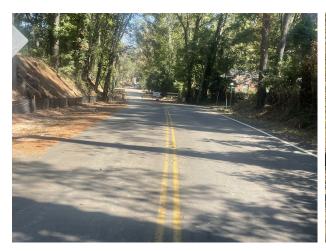

# Sunset Drive Sidewalk Project



September 2024

# **TABLE OF CONTENTS**

| PROGRAM FINANCIAL SUMMARY                              | 4  |
|--------------------------------------------------------|----|
| BLUFF ROAD PHASE 2 IMPROVEMENT                         | 5  |
| SERN 2 - RABBIT RUN SIDEWALK                           | 6  |
| TRENHOLM ACRES\NEW CASTLE NIP                          | 7  |
| LOWER RICHLAND BLVD. WIDENING                          | 8  |
| POLO ROAD WIDENING                                     | 9  |
| SHOP ROAD WIDENING                                     | 10 |
| CRANE CREEK GREENWAY                                   | 11 |
| ALPINE ROAD SIDEWALK (TWO NOTCH ROAD TO PERCIVAL ROAD) | 12 |
| RESURFACING PACKAGE "U"                                | 13 |
| BLYTHEWOOD ROA