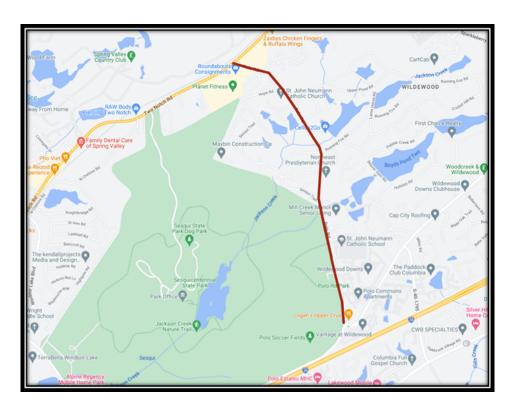

# **TABLE OF CONTENTS**

| PROGRAM FINANCIAL SUMMARY                              | 4  |
|--------------------------------------------------------|----|
| BLUFF ROAD PHASE 2 IMPROVEMENT                         | 5  |
| SERN 2 - RABBIT RUN SIDEWALK                           | 6  |
| TRENHOLM ACRES\NEW CASTLE NIP                          | 7  |
| LOWER RICHLAND BLVD. WIDENING                          | 8  |
| POLO ROAD WIDENING                                     | 9  |
| SHOP ROAD WIDENING                                     | 10 |
| CRANE CREEK GREENWAY                                   | 11 |
| ALPINE ROAD SIDEWALK (TWO NOTCH ROAD TO PERCIVAL ROAD) | 12 |
| RESURFACING PACKAGE "U"                                | 13 |
| BLYTHEWOOD ROAD WIDENING (SYRUP MILL ROAD TO 1-77)     | 14 |
| BLYTHEWOOD ROAD AREA IMPROVEMNETS                      | 15 |
| BROAD RIVER CORRIDOR NIP                               | 16 |
| DECKER\WOODFIELD NIP                                   | 17 |
| KELLY MILL RD                                          | 18 |
| SUNSET DRIVE SIDEWALK (ELMHURST ROAD TO RIVER DR)      | 19 |
| ATLAS ROAD WIDENING                                    | 20 |
| CRANE CREEK NIP                                        | 21 |
| DIRT ROAD PAVING PACKAGE "O"                           | 22 |
| DIRT ROAD PAVING PROJECTS YEARS 1 & 2                  | 23 |
| DIRT ROAD PAVING PROJECTS YEARS 3 & 4                  | 24 |