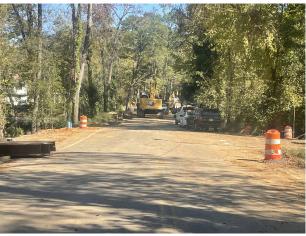

# Sunset Drive Sidewalk Project



September 2024

# **TABLE OF CONTENTS**

| PROGRAM FINANCIAL SUMMARY                              | 4  |
|--------------------------------------------------------|----|
| BLUFF ROAD PHASE 2 IMPROVEMENT                         | 5  |
| SERN 2 - RABBIT RUN SIDEWALK                           | 6  |
| TRENHOLM ACRES\NEW CASTLE NIP                          | 7  |
| LOWER RICHLAND BLVD. WIDENING                          | 8  |
| POLO ROAD WIDENING                                     | 9  |
| SHOP ROAD WIDENING                                     | 10 |
| CRANE CREEK GREENWAY                                   | 11 |
| ALPINE ROAD SIDEWALK (TWO NOTCH ROAD TO PERCIVAL ROAD) | 12 |
| RESURFACING PACKAGE "U"                                | 13 |
| BLYTHEWOOD ROAD