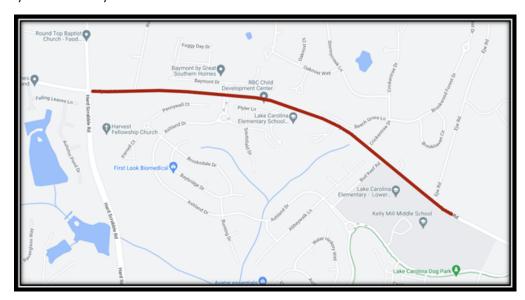

**PUBLIC STATUS:** Construction is scheduled for December 2024. 80% Plans were submitted to SCDOT. The SCDOT encroachment permit process has begun. ROW evaluation is in the initial stages. Minimal ROW is needed for the project. Currently in the initial phases. Minimal utility involvement.