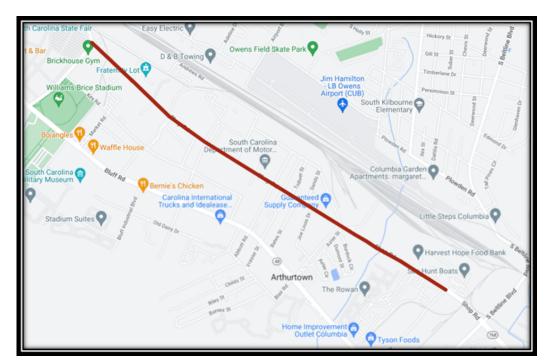

# **TABLE OF CONTENTS**

| PROGRAM FINANCIAL SUMMARY                              | 4  |
|--------------------------------------------------------|----|
| BLUFF ROAD PHASE 2 IMPROVEMENT                         | 5  |
| SERN 2 - RABBIT RUN SIDEWALK                           | 6  |
| TRENHOLM ACRES\NEW CASTLE NIP                          | 7  |
| LOWER RICHLAND BLVD. WIDENING                          | 8  |
| POLO ROAD WIDENING                                     | 9  |
| SHOP ROAD WIDENING                                     | 10 |
| CRANE CREEK GREENWAY                                   | 11 |
| ALPINE ROAD SIDEWALK (TWO NOTCH ROAD TO PERCIVAL ROAD) | 12 |
| RESURFACING PACKAGE "U"                                | 13 |
| BLYTHEWOOD ROAD WIDENING (SYRUP MILL ROAD TO 1-77)     | 14 |
| BLYTHEWOOD ROAD AREA IMPROVEMNETS                      | 15 |
| BROAD RIVER CORRIDOR NIP                               | 16 |
| DECKER\WOODFIELD NIP                                   | 17 |
| KELLY MILL RD                                          | 18 |
| SUNSET DRIVE SIDEWALK (ELMHURST ROAD TO RIVER DR)      | 19 |
| ATLAS ROAD WIDENING                                    | 20 |
| CRANE CREEK NIP                                        | 21 |
| DIRT ROAD PAVING PACKAGE "O"                           | 22 |
| DIRT ROAD PAVING PROJECTS YEARS 1 & 2                  | 23 |
| DIRT ROAD PAVING PROJECTS YEARS 3 & 4                  | 24 |