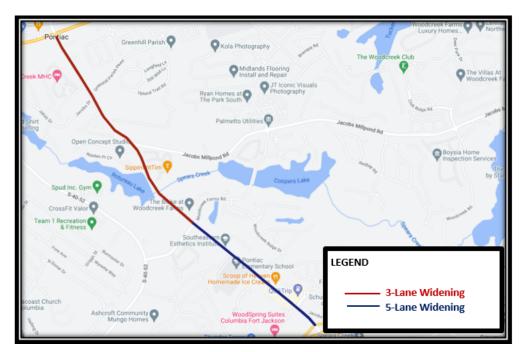

|               |

| PUBLIC STATUS: Currently acquiring Rights of way. |
|---------------------------------------------------|
|                                                   |
|                                                   |
|                                                   |
|                                                   |
|                                                   |

### SPEARS CREEK CHURCH ROAD WIDENING

Project 284 | Districts 9, 10

#### **SCOPE**

The project will consist of potential improvements along the existing roadway from North of the intersection with Two Notch Road (US 1) and just before the westbound I-20 entrance/exit ramps, for a total length of approximately 2.3 miles. From Two Notch Rd to Earth Rd is 3-lane, from Earth Rd to I-20 is 5-lane.



SCDOT PIN: P031471
Project Length: 2.3mi
PM: William Ted Thomas
Design: Holt Consulting, Inc.

# **PROJECT SCHEDULE**

|              | FORECAST START | ACTUAL START | FORECAST FINISH | ACTUAL START |
|--------------|----------------|--------------|-----------------|--------------|
| Design       | January 2021   | January 2021 | December 2025   |              |
| Construction | January 2026   |              | April 2027      |              |

<u>PUBLIC STATUS:</u> Currently acquiring Rights of Way. Construction is scheduled for January 2026.

### CLEMSON ROAD AND SPARKLEBERRY LN. INTERSECTION

Project 295 | Districts 9, 10

#### SCOPE

The proposed scope recommends improvements to the Clemson Road and Sparkleberry Lane intersection to increase intersection capacity. The project limits a