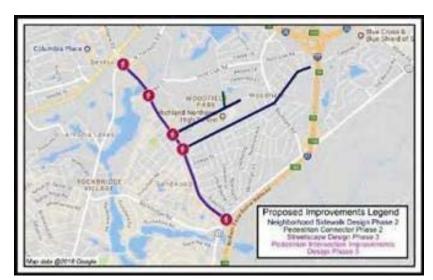

# **PROJECT SCHEDULE**

|              | FORECAST START | ACTUAL START | FORECAST FINISH | ACTUAL FINISH |
|--------------|----------------|--------------|-----------------|---------------|
| Design       | 21-August-2018 |              | May 2024        |               |
| Construction | January 2025   |              | Fall 2026       |               |