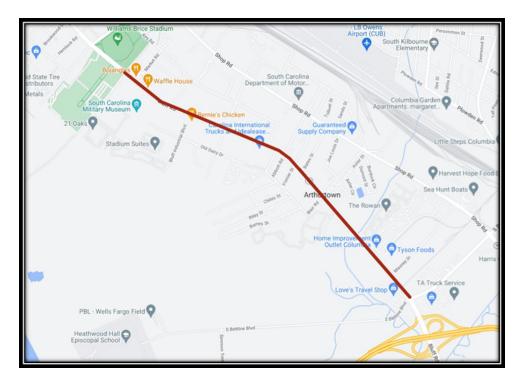

| Various Various Various  *PHASE Closeou Design Complet Design Design Design  Design Complet Complet Complet Complet Complet Complet |

# **BLUFF ROAD IMPROVEMENT PHASE 2**

Project 272 | Districts 10

#### SCOPE

The proposed descope for this project includes installing a traffic signal at Bluff\Bluff Industrial, perform intersection improvements as needed, and then resurface the road.



SCDOT PIN: P028861 Project Length: 2.00 mi

PM: Alex Burton

**Design:** Parrish & Partners, LLC

# **PROJECT SCHEDULE**

|              | FORECAST START  | ACTUAL START    | FORECAST FINISH | ACTUAL FINISH |
|--------------|-----------------|-----------------|-----------------|---------------|
| Design       | 01-January-2015 | 01-January-2015 | 15-March-2025   |               |
| Construction | March 2025      |                 | 10-April-2026   |               |

<u>PUBLIC STATUS:</u> The OET is addressing drainage update to adjacent street per SCDOT comments. (updated drainage plan will include new ditch line and cross line pipe.)

# **SERN 2 - Rabbit Run Sidewalk**

Project 318 | Districts 11

#### **SCOPE**

The Southeast Richland Neighborhood Master Plan includes three projects th