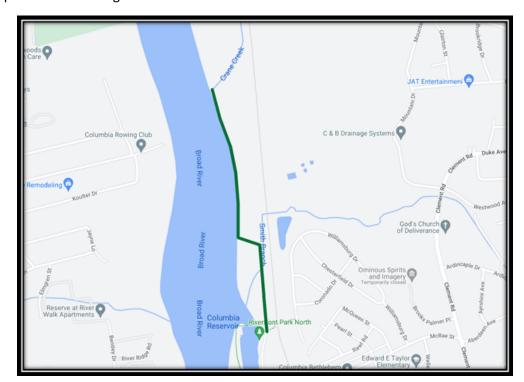

# **TABLE OF CONTENTS**

| PROGRAM FINANCIAL SUMMARY                              | 4  |
|--------------------------------------------------------|----|
| BLUFF ROAD PHASE 2 IMPROVEMENT                         | 5  |
| SERN 2 - RABBIT RUN SIDEWALK                           | 6  |
| TRENHOLM ACRES\NEW CASTLE NIP                          | 7  |
| LOWER RICHLAND BLVD. WIDENING                          | 8  |
| POLO ROAD WIDENING                                     | 9  |
| SHOP ROAD WIDENING                                     | 10 |
| CRANE CREEK GREENWAY                                   | 11 |
| ALPINE ROAD SIDEWALK (TWO NOTCH ROAD TO PERCIVAL ROAD) | 12 |
| RESURFACING PACKAGE "U"                                | 13 |
| BLYTHEWOOD ROAD WIDENING (SYRUP MILL ROAD TO 1-77)     | 14 |
| BLYTHEWOOD ROAD AREA IMPROVEMNETS                      | 15 |
| BROAD RIVER CORRIDOR NIP                               | 16 |
| DECKER\WOODFIELD NIP                                   | 17 |
| KELLY MILL RD                                          | 18 |
| SUNSET DRIVE SIDEWALK (ELMHURST ROAD TO RIVER DR)      | 19 |
| ATLAS ROAD WIDENING                                    | 20 |
| CRANE CREEK NIP                                        | 21 |
| DIRT ROAD PAVING PACKAGE "O"                           | 22 |
| DIRT ROAD PAVING PROJECTS YEARS 1 & 2                  | 23 |
| DIRT ROAD PAVING PROJECTS YEARS 3 & 4                  | 24 |