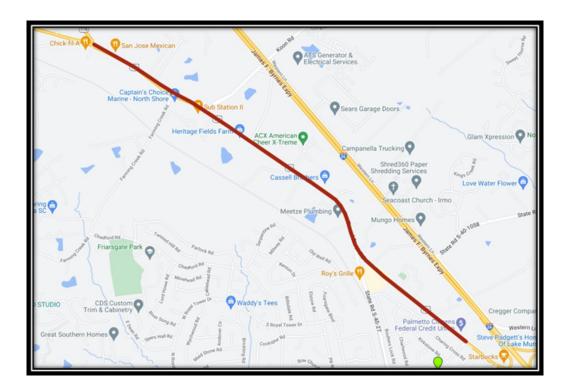

| High Valley Trail    | 7        | Wild Goose Rd           | 7        |
| HL Clarkson Rd       | 10       | Wilson McCoy Rd         | 10       |
| Kneece Rd            | 8        |                         |          |

<u>PUBLIC STATUS:</u> The following dirt roads are at 100% design and are awaiting completion of ROW acquisition: Barbara Rd, Governor Pond Rd, Hampton Williams Rd, Mount Pilgrim Church Rd/ Bruce St, Ravenbrook Rd, Sam Dubard Rd, Wessigner Ln, Prioleau Rd, and Davis Smith Rd.

### **BROAD RIVER ROAD WIDENING**

Project 275 | Districts 1

#### **SCOPE**

The proposed scope recommends a 5-lane section (4 travel lanes and a center turn lane) between Royal Tower Drive and Dutch Fork Road. Bicycle and pedestrian accommodations shall include on-street bike lanes and sidewalks.



**SCDOT PIN:** P029344 **Project Length:** 2.50 mi **PM:** William Ted Thomas

Design: CECS, Inc.

# **PROJECT SCHEDULE**

|              | FORECAST START | ACTUAL START | FORECAST FINISH | ACTUAL FINISH |
|--------------|----------------|--------------|-----------------|---------------|
| Design       | 05-July-2016   | 05-July-2020 | August 2024     |               |
| Construction | December 2024  |              | January 2027    |               |

<u>PUBLIC STATUS:</u> Currently acquiring Rights of Way and easements for the project. All applicable permits and submittals are proceeding as planned. The project will start with initial temporary signals and an early utility move in designated sections.

### PINEVIEW ROAD WIDENING

Project 281 | Districts 10, 11

#### **SCOPE**

This proj