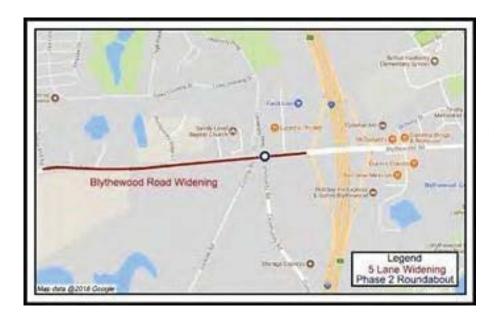

# **TABLE OF CONTENTS**

| PROGRAM FINANCIAL SUMMARY                              | 4  |
|--------------------------------------------------------|----|
| BLUFF ROAD PHASE 2 IMPROVEMENT                         | 5  |
| SERN 2 - RABBIT RUN SIDEWALK                           | 6  |
| TRENHOLM ACRES\NEW CASTLE NIP                          | 7  |
| LOWER RICHLAND BLVD. WIDENING                          | 8  |
| POLO ROAD WIDENING                                     | 9  |
| SHOP ROAD WIDENING                                     | 10 |
| CRANE CREEK GREENWAY                                   | 11 |
| ALPINE ROAD SIDEWALK (TWO NOTCH ROAD TO PERCIVAL ROAD) | 12 |
| RESURFACING PACKAGE "U"                                | 13 |
| BLYTHEWOOD ROAD WIDENING (SYRUP MILL ROAD TO 1-77)     | 14 |
| BLYTHEWOOD ROAD AREA IMPROVEMNETS                      | 15 |
| BROAD RIVER CORRIDOR NIP                               | 16 |
| DECKER\WOODFIELD NIP                                   | 17 |
| KELLY MILL RD                                          | 18 |
| SUNSET DRIVE SIDEWALK (ELMHURST ROAD TO RIVER DR)      | 19 |
| ATLAS ROAD WIDENING                                    | 20 |
| CRANE CREEK NIP                                        | 21 |
| DIRT ROAD PAVING PACKAGE "O"                           | 22 |
| DIRT ROAD PAVING PROJECTS YEARS 1 & 2                  | 23 |
| DIRT ROAD PAVING PROJECTS YEARS 3 & 4                  | 24 |