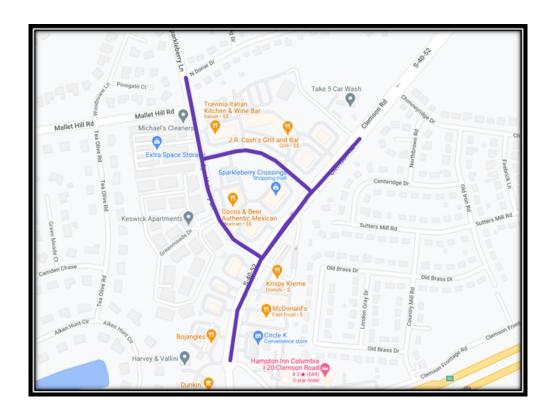

| BROAD RIVER ROAD WIDENING                         | 24 |
|---------------------------------------------------|----|
| PINEVIEW ROAD WIDENING                            | 25 |
| SPEARS CREEK CHURCH ROAD WIDENING                 | 26 |
| CLEMSON ROAD AND SPARKLEBERRY LN. INTERSECTION    | 27 |
| GILLS CREEK GREENWAY                              | 28 |
| ROCKY BRANCH GREENWAY                             | 29 |
| PERCIVAL ROAD SIDEWALK (FOREST DR TO DECKER BLVD) | 30 |
|                                                   |    |
| BIKEWAY ROADWAY- ROAD DIETS                       | 31 |
| BIKEWAY PROGRAM - RESTRIPING                      | 32 |
| BIKEWAY PROGRAM - SHARED USE PATHS                | 33 |