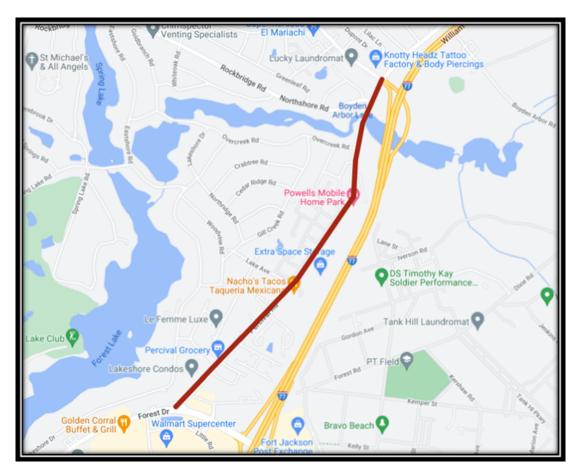

#### **SCOPE**

The project consists of widening the existing roadway to five lanes (two lanes in each direction with a 13-foot center median) with 5' bike lanes, curb and gutter, and sidewalks on both sides of the road from the intersection with George Rogers Blvd. toward Mauney Drive for an approximate distance of 2.2 miles. No improvements will be done to the roadway at the intersection with George Rogers Blvd.