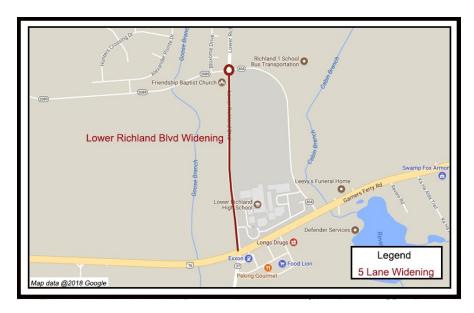

# **TABLE OF CONTENTS**

| PROGRAM FINANCIAL SUMMARY                              | 4  |
|--------------------------------------------------------|----|
| BLUFF ROAD PHASE 2 IMPROVEMENT                         | 5  |
| SERN 2 - RABBIT RUN SIDEWALK                           | 6  |
| TRENHOLM ACRES\NEW CASTLE NIP                          | 7  |
| LOWER RICHLAND BLVD. WIDENING                          | 8  |
| POLO ROAD WIDENING                                     | 9  |
| SHOP ROAD WIDENING                                     | 10 |
| CRANE CREEK GREENWAY                                   | 11 |
| ALPINE ROAD SIDEWALK (TWO NOTCH ROAD TO PERCIVAL ROAD) | 12 |
| RESURFACING PACKAGE "U"                                | 13 |
| BLYTHEWOOD ROAD WIDENING (SYRUP MILL ROAD TO 1-77)     | 14 |
| BLYTHEWOOD ROAD AREA IMPROVEMNETS                      | 15 |
| BROAD RIVER CORRIDOR NIP                               | 16 |
| DECKER\WOODFIELD NIP                                   | 17 |
| KELLY MILL RD                                          | 18 |
| SUNSET DRIVE SIDEWALK (ELMHURST ROAD TO RIVER DR)      | 19 |
| ATLAS ROAD WIDENING                                    | 20 |
| CRANE CREEK NIP                                        | 21 |
| DIRT ROAD PAVING PACKAGE "O"                           | 22 |
| DIRT ROAD PAVING PROJECTS YEARS 1 & 2                  | 23 |
| DIRT ROAD PAVING PROJECTS YEARS 3 & 4                  | 24 |