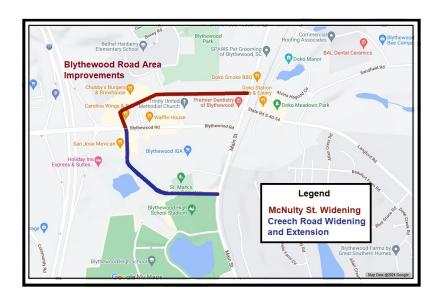

# **TABLE OF CONTENTS**

| PROGRAM FINANCIAL SUMMARY                              | 4  |
|--------------------------------------------------------|----|
| BLUFF ROAD PHASE 2 IMPROVEMENT                         | 5  |
| SERN 2 - RABBIT RUN SIDEWALK                           | 6  |
| TRENHOLM ACRES\NEW CASTLE NIP                          | 7  |
| LOWER RICHLAND BLVD. WIDENING                          | 8  |
| POLO ROAD WIDENING                                     | 9  |
| SHOP ROAD WIDENING                                     | 10 |
| CRANE CREEK GREENWAY                                   | 11 |
| ALPINE ROAD SIDEWALK (TWO NOTCH ROAD TO PERCIVAL ROAD) | 12 |
| RESURFACING PACKAGE "U"                                | 13 |
| BLYTHEWOOD ROAD WIDENING (SYRUP MILL ROAD TO 1-77)     | 14 |
| BLYTHEWOOD ROAD AREA IMPROVEMNETS                      | 15 |
| BROAD RIVER CORRIDOR NIP                               | 16 |
| DECKER\WOODFIELD NIP                                   | 17 |
| KELLY MILL RD                                          | 18 |
| SUNSET DRIVE SIDEWALK (ELMHURST ROAD TO RIVER DR)      | 19 |
| ATLAS ROAD WIDENING                                    | 20 |
| CRANE CREEK NIP                                        | 21 |
| DIRT ROAD PAVING PACKAGE "O"                           | 22 |
| DIRT ROAD PAVING PROJECTS YEARS 1 & 2                  | 23 |
| DIRT ROAD PAVING PROJECTS YEARS 3 & 4                  | 24 |