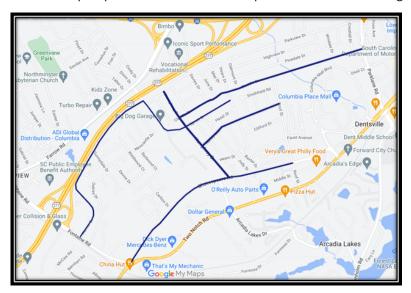

# **TABLE OF CONTENTS**

| PROGRAM FINANCIAL SUMMARY                              | 4  |
|--------------------------------------------------------|----|
| BLUFF ROAD PHASE 2 IMPROVEMENT                         | 5  |
| SERN 2 - RABBIT RUN SIDEWALK                           | 6  |
| TRENHOLM ACRES\NEW CASTLE NIP                          | 7  |
| LOWER RICHLAND BLVD. WIDENING                          | 8  |
| POLO ROAD WIDENING                                     | 9  |
| SHOP ROAD WIDENING                                     | 10 |
| CRANE CREEK GREENWAY                                   | 11 |
| ALPINE ROAD SIDEWALK (TWO NOTCH ROAD TO PERCIVAL ROAD) | 12 |
| RESURFACING PACKAGE "U"                                | 13 |
| BLYTHEWOOD ROAD WIDENING (SYRUP MILL ROAD TO 1-77)     | 14 |
| BLYTHEWOOD ROAD AREA IMPROVEMNETS                      | 15 |
| BROAD RIVER CORRIDOR NIP                               | 16 |
| DECKER\WOODFIELD NIP                                   | 17 |
| KELLY MILL RD                                          | 18 |
| SUNSET DRIVE SIDEWALK (ELMHURST ROAD TO RIVER DR)      | 19 |
| ATLAS ROAD WIDENING                                    | 20 |
| CRANE CREEK NIP                                        | 21 |
| DIRT ROAD PAVING PACKAGE "O"                           | 22 |
| DIRT ROAD PAVING PROJECTS YEARS 1 & 2                  | 23 |
| DIRT ROAD PAVING PROJECTS YEARS 3 & 4                  | 24 |